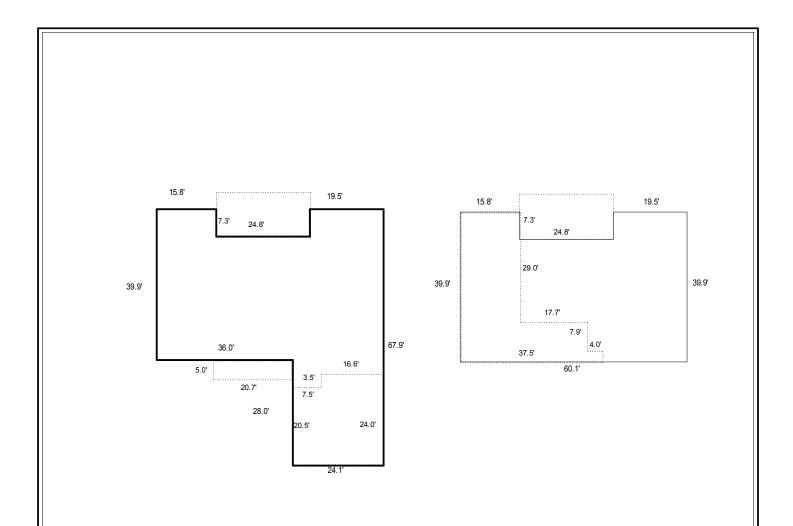

|                   | SKETCH CALCULATIONS | Perimeter | Area   |
|-------------------|---------------------|-----------|--------|
| Living Area       |                     |           |        |
| First Floor       |                     | 270.6     | 2339.6 |
| Lower Level       |                     | 214.6     | 1381.5 |
|                   | Total Living Area   | 485.2     | 3721.1 |
| Garage Area       |                     |           |        |
| Attached Garage   |                     | 96.2      | 552.1  |
| Lower Garage      |                     | 154.8     | 835.4  |
|                   | Total Garage Area   | 251.0     | 1387.5 |
| Porch Area        |                     |           |        |
| Upper level Porch |                     | 73.6      | 297.6  |
| Lower level Porch |                     | 73.6      | 297.6  |
| Front Porch       |                     | 51.4      | 103.5  |
|                   | Total Porch Area    | 198.6     | 698.7  |