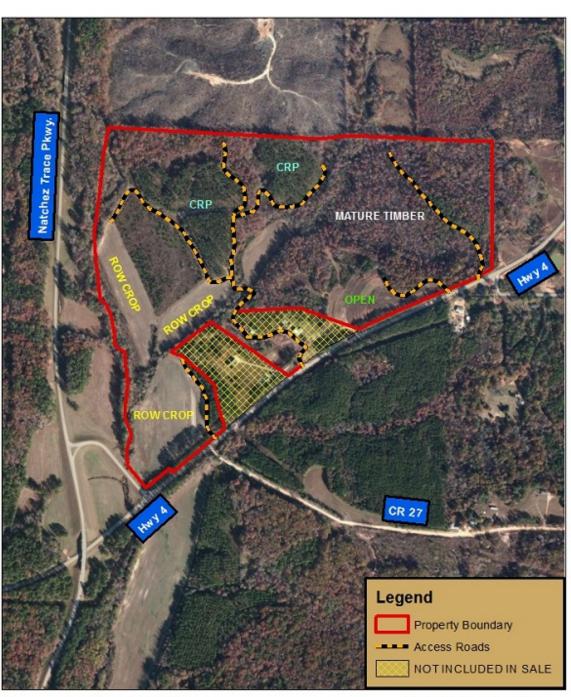

### Property No. GHM01 Aerial Photograph

The date of this photography is unknown. Neither the Owner or the Broker warrants its accuracy, or its depiction of land use, boundary location, acerage, easements or the lack thereof, or timber type. Natural Resources Group, Inc. 256-383-8990 www.NaturalRG.com

www.NaturalRG.com

Jourdan Creek forms most of the east property boundary

Creek flowing through center of property gives wildlife a year round drink!

Many areas suitable and available for wildlife food plots!

Great Row Crop Fields

Excellent thinned pine plantation growing on income producing CRP fields

Beautiful, merchantable hardwood!