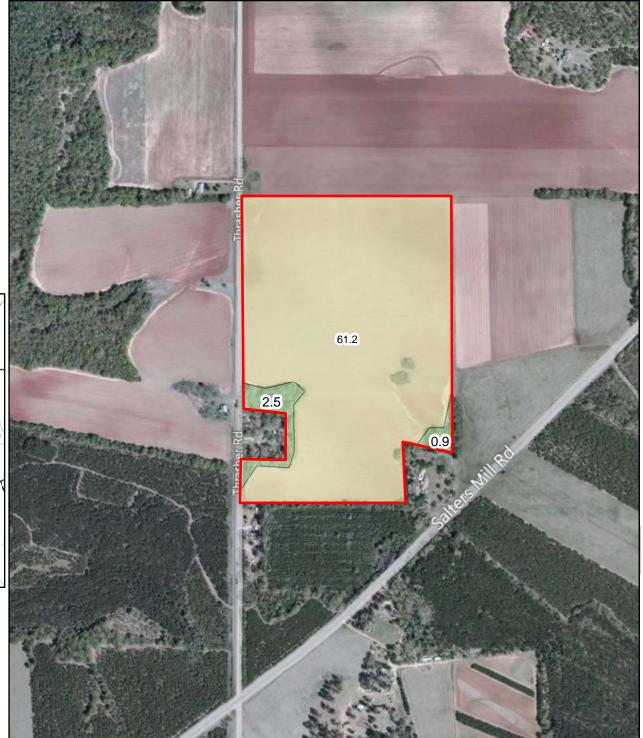

## **Thrasher Road Northeast Tract** Tract 1 of 3 Sumter County GA +-64.5 Acres This excellent row crop farm is available and could be irrigated.

More land is available. Contact Mike Matre at 229-869-1111 1/7/2012

## Legend

Dominant Soils: Faceville Sandy Loam & Orangeburg loamy sand