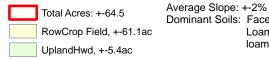

## **Thrasher Road Northeast Tract** Tract 1 of 3 Sumter County GA +-64.5 Acres This excellent row crop farm is available and could be irrigated.

More land is available. Contact Mike Matre at 229-869-1111 1/7/2012

## Legend

Dominant Soils: Faceville Sandy Loam & Orangeburg loamy sand