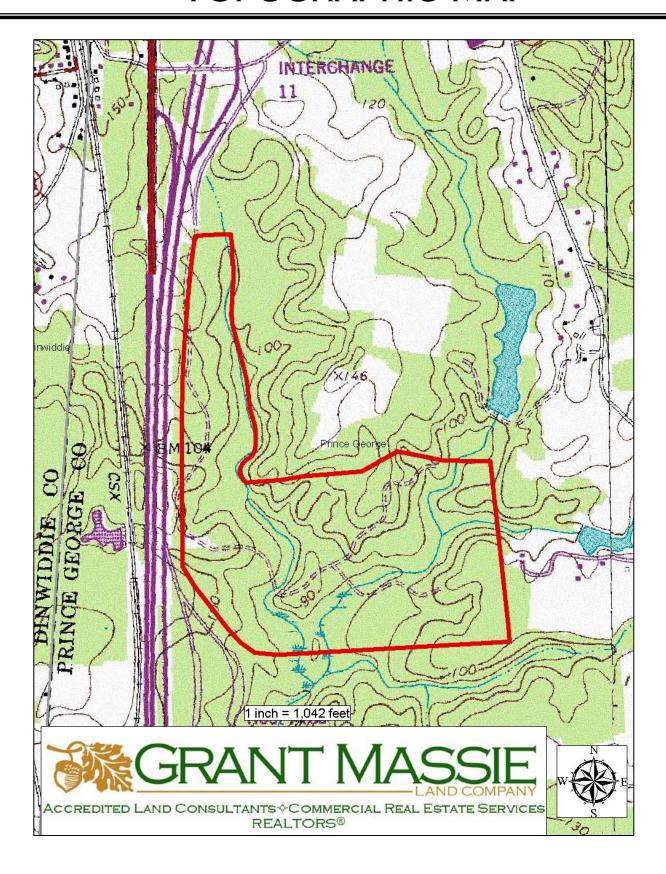

ER

#### PROPERTY DESCRIPTION

The subject property is shown on Prince George County Tax Map records as parcel number 620(03)00-00C-0. According to the tax records the property contains 202.14 acres. The deed is recorded in Deed Book 485 on Page 189. A review of the Prince George County Tax Records indicates the following:

<u>Tax Map Number</u> <u>Acreage</u> 620(03)00-00C-0 202.14

The subject property is currently zoned Agricultural. State Route 292 dead ends into the property just east of the north-bound exit ramp to I-95 at Carson, VA (Exit #37). There is approximately 3,700' of frontage along I-95.

The property is a woodland tract with 3-4 year old Loblolly pine which has had a release spraying.

## **PHOTOS**













#### TAX MAP



## AERIAL PHOTOGRAPH



## TOPOGRAPHIC MAP



## LOCATION MAP



## WOODLAND TRACT FOR SALE 202.14 ACRES - PRINCE GEORGE COUNTY



FOR 24 HOUR RECORDED INFORMATION
CALL LANDLINE
1-888-471-LAND #2175
OR VISIT OUR WEBSITE
WWW.GRANTMASSIE.COM

#### PROPERTY INFORMATION:

\*WOODED WITH 3-4 YR OLD PINE PLAN-TATION WHICH HAS HAD A RELEASE SPRAYING \*LOCATED JUST OFF THE CARSON EXIT TO I-95 \*GREAT FOR HUNTING AND TIMBER-LAND INVESTMENT

#### \*PRICED TO SELL—\$329,000



#### REPRESENTED BY:

BILL GRANT ALC, VLS 804-754-3476 WGrant@GrantMassie.com JEFFREY HUFF ALC, FORESTER 804-750-1207 JHuff@GrantMassie.com



ACCREDITED LAND CONSULTANTS COMMERCIAL REAL ESTATE SERVICES REALTORS®

EXPERTISE—CONSULTATION—RESULTS

1403 PEMBERTON ROAD, SUITE 106—RICHMOND, VA 23238

804-750-1200—TOLL FREE: 1-800-665-LAND ALL INFORMATION DEEMED RELIABLE BUT NO