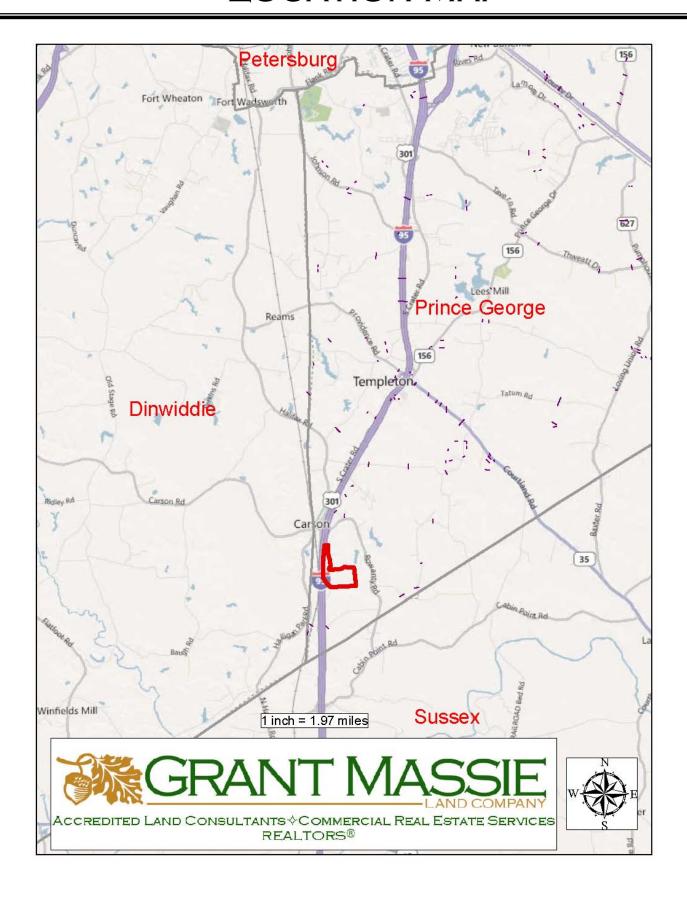

ESCRIPTION

The subject property is shown on Prince George County Tax Map records as parcel number 620(03)00-00C-0. According to the tax records the property contains 202.14 acres. The deed is recorded in Deed Book 485 on Page 189. A review of the Prince George County Tax Records indicates the following:

<u>Tax Map Number</u> <u>Acreage</u> 620(03)00-00C-0 202.14

The subject property is currently zoned Agricultural. State Route 292 dead ends into the property just east of the north-bound exit ramp to I-95 at Carson, VA (Exit #37). There is approximately 3,700' of frontage along I-95.

The property is a woodland tract with 3-4 year old Loblolly pine which has had a release spraying.

## **PHOTOS**













#### TAX MAP



## AERIAL PHOTOGRAPH



## TOPOGRAPHIC MAP



## LOCATION MAP



## WOODLAND TRACT FOR SALE 202.14 ACRES - PRINCE GEORGE COUNTY



FOR 24 HOUR RECORDED INFORMATION
CALL LANDLINE
1-888-471-LAND #2175
OR VISIT OUR WEBSITE
WWW.GRANTMASSIE.COM

#### PROPERTY INFORMATION:

\*WOODED WITH 3-4 YR OLD PINE PLAN-TATION WHICH HAS HAD A RELEASE SPRAYING \*LOCATED JUST OFF THE CARSON EXIT TO I-95 \*GREAT FOR HUNTING AND TIMBER-LAND INVESTMENT

#### \*PRICED TO SELL—\$329,000



#### REPRESENTED BY:

BILL GRANT ALC, VLS 804-754-3476 WGrant@GrantMassie.com JEFFREY HUFF ALC, FORESTER 804-750-1207 JHuff@GrantMassie.com



ACCREDITED LAND CONSULTANTS COMMERCIAL REAL ESTATE SERVICES REALTORS®

EXPERTISE—CONSULTATION—RESULTS

1403 PEMBERTON ROAD, SUITE 106—RICHMOND, VA 23238

804-750-1200—TOLL FREE: 1-800-665-LAND ALL INFORMATION DEEMED RELIABLE BUT NOT GUARANTEED.