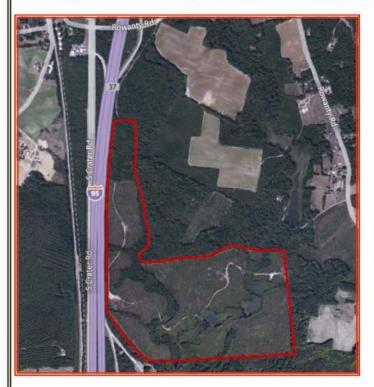

Tax Map records as parcel number 620(03)00-00C-0. According to the tax records the property contains 202.14 acres. The deed is recorded in Deed Book 485 on Page 189. A review of the Prince George County Tax Records indicates the following:

<u>Tax Map Number</u> <u>Acreage</u> 620(03)00-00C-0 202.14

The subject property is currently zoned Agricultural. State Route 292 dead ends into the property just east of the north-bound exit ramp to I-95 at Carson, VA (Exit #37). There is approximately 3,700' of frontage along I-95.

The property is a woodland tract with 3-4 year old Loblolly pine which has had a release spraying.

## **PHOTOS**













#### TAX MAP



## AERIAL PHOTOGRAPH



## TOPOGRAPHIC MAP



## LOCATION MAP



## WOODLAND TRACT FOR SALE 202.14 ACRES - PRINCE GEORGE COUNTY



FOR 24 HOUR RECORDED INFORMATION
CALL LANDLINE
1-888-471-LAND #2175
OR VISIT OUR WEBSITE
WWW.GRANTMASSIE.COM

#### PROPERTY INFORMATION:

\*WOODED WITH 3-4 YR OLD PINE PLAN-TATION WHICH HAS HAD A RELEASE SPRAYING \*LOCATED JUST OFF THE CARSON EXIT TO I-95 \*GREAT FOR HUNTING AND TIMBER-LAND INVESTMENT

#### \*PRICED TO SELL—\$329,000



#### REPRESENTED BY:

BILL GRANT ALC, VLS 804-754-3476 WGrant@GrantMassie.com JEFFREY HUFF ALC, FORESTER 804-750-1207 JHuff@GrantMassie.com



ACCREDITED LAND CONSULTANTS COMMERCIAL REAL ESTATE SERVICES REALTORS®

EXPERTISE—CONSULTATION—RESULTS

1403 PEMBERTON ROAD, SUITE 106—RICHMOND, VA 23238

804-750-1200—TOLL FREE: 1-800-665-LAND ALL INFORMATION DEEMED RELIABLE BUT NOT GUARANTEED.