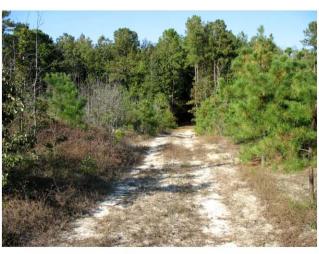

The property is a woodland tract with 3-4 year old Loblolly pine which has had a release spraying.

## **PHOTOS**