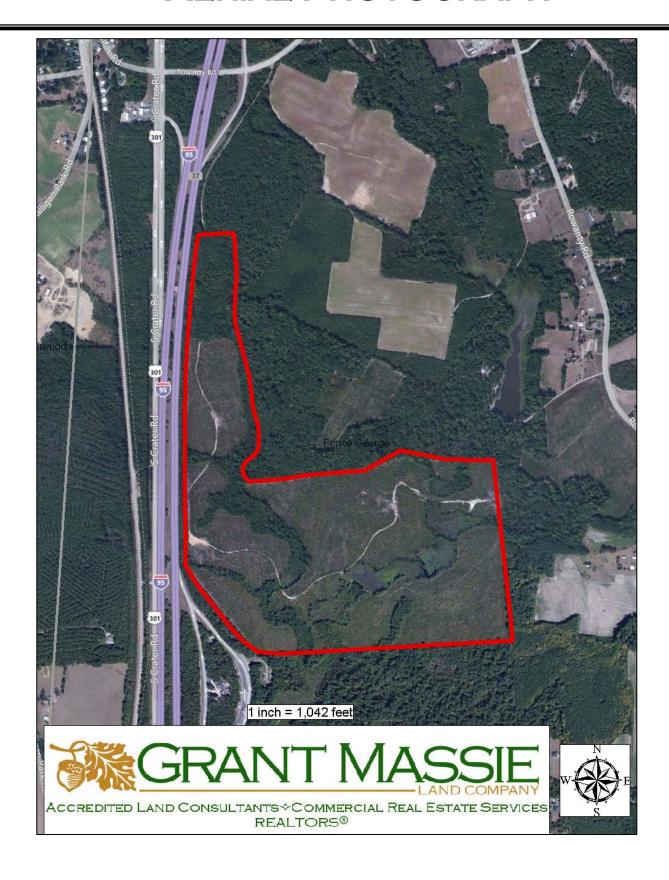

<u>Tax Map Number</u> <u>Acreage</u> 620(03)00-00C-0 202.14

The subject property is currently zoned Agricultural. State Route 292 dead ends into the property just east of the north-bound exit ramp to I-95 at Carson, VA (Exit #37). There is approximately 3,700' of frontage along I-95.

## AERIAL PHOTOGRAPH