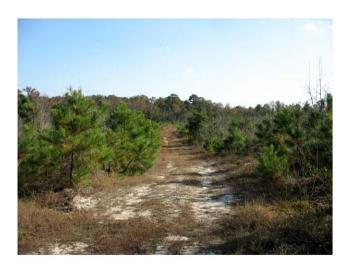

The property is a woodland tract with 3-4 year old Loblolly pine which has had a release spraying.

## **PHOTOS**