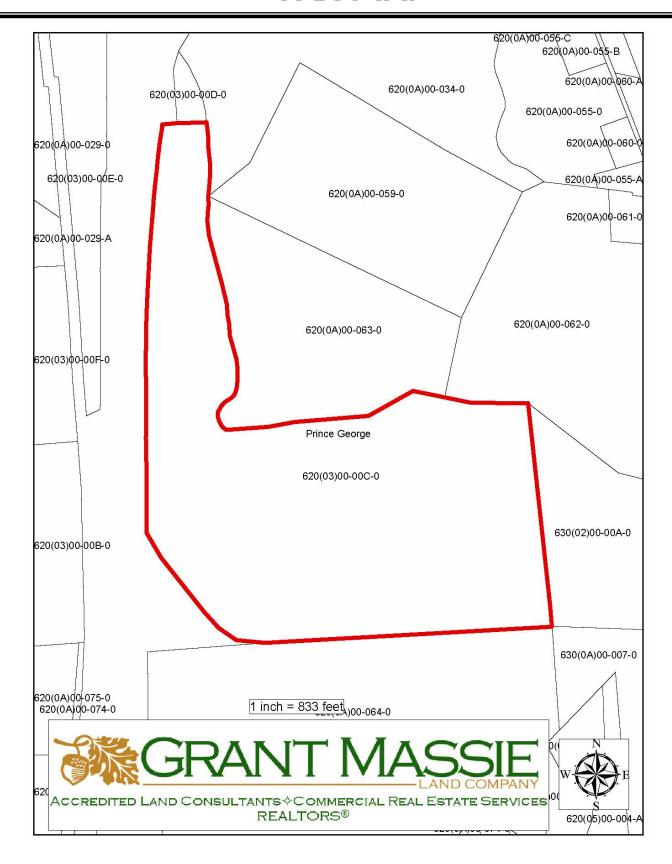

#### PROPERTY DESCRIPTION

The subject property is shown on Prince George County Tax Map records as parcel number 620(03)00-00C-0. According to the tax records the property contains 202.14 acres. The deed is recorded in Deed Book 485 on Page 189. A review of the Prince George County Tax Records indicates the following:

<u>Tax Map Number</u> <u>Acreage</u> 620(03)00-00C-0 202.14

The subject property is currently zoned Agricultural. State Route 292 dead ends into the property just east of the north-bound exit ramp to I-95 at Carson, VA (Exit #37). There is approximately 3,700' of frontage along I-95.

#### TAX MAP