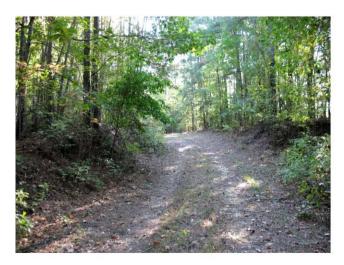

## **PHOTOS**

The property is a woodland tract with 3-4 year old Loblolly pine which has had a release spraying.