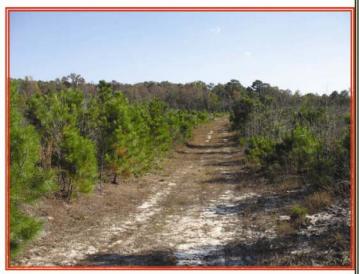

The property is a woodland tract with 3-4 year old Loblolly pine which has had a release spraying.

## **PHOTOS**

#### PROPERTY INFORMATION:

\*WOODED WITH 3-4 YR OLD PINE PLAN-TATION WHICH HAS HAD A RELEASE SPRAYING \*LOCATED JUST OFF THE CARSON EXIT TO I-95 \*GREAT FOR HUNTING AND TIMBER-LAND INVESTMENT