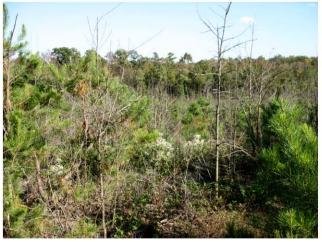

## **PHOTOS**

The property is a woodland tract with 3-4 year old Loblolly pine which has had a release spraying.