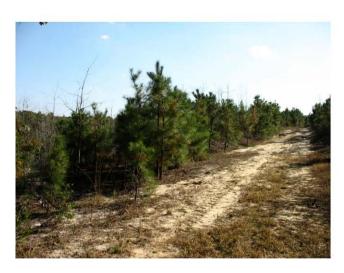

## **PHOTOS**

The property is a woodland tract with 3-4 year old Loblolly pine which has had a release spraying.