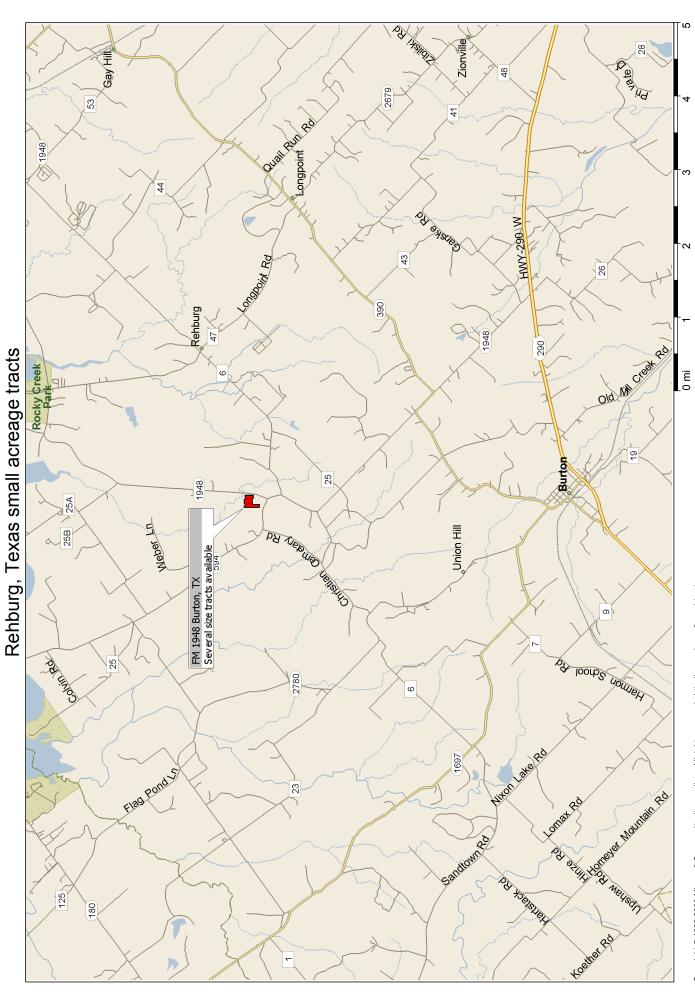

Also adjacent 9.29 acres- \$139,000
For more information contact listing broker, Susan Kiel at 979-289-2159 or 979-251-4078 or email at burton@marketrealty.com or Roger Chambers at 979-830-7708.

**Directions:** From Brenham head west on Hwy 290 towards Austin. Turn right at FM 1948. Drive approximately 5 mile. Property is at the corner of FM 1948 and FM 594.