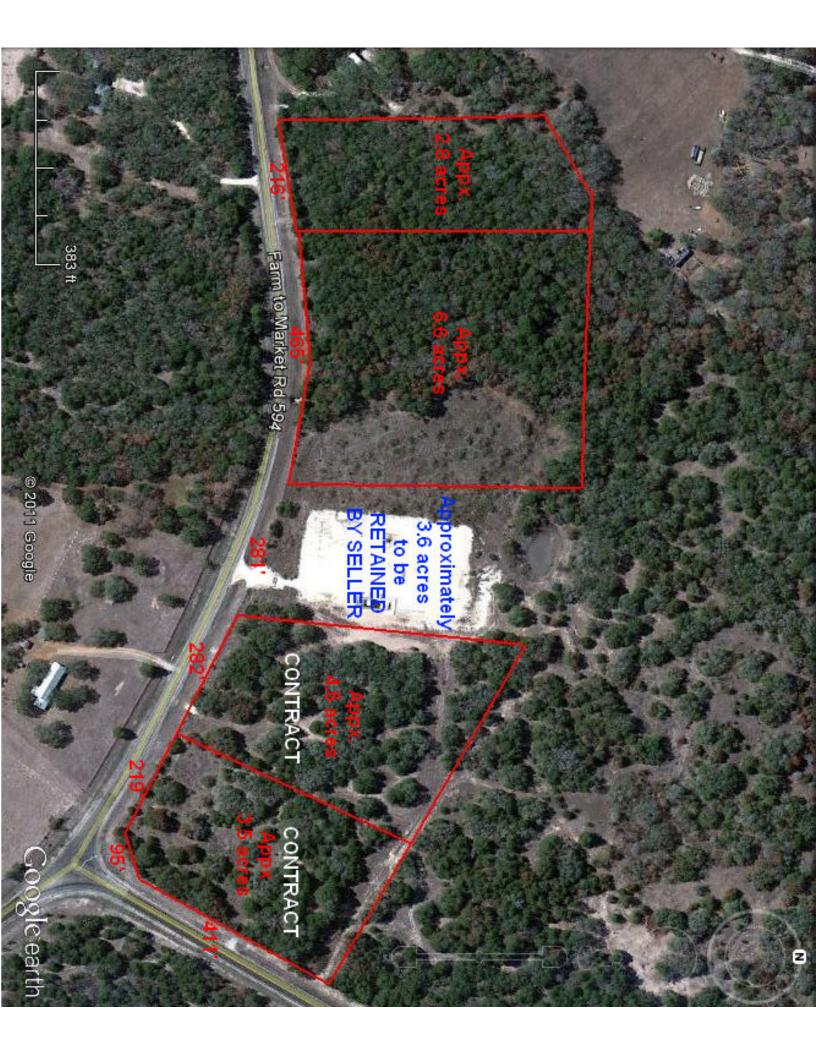

## Market Realty, Inc.

(979)289-2159 Fax (979)289-2159 www.marketrealty.com 420 N Main Burton, Texas 77835 e-mail address burton@marketrealty.com

FM 1948 & FM 594/Burton, TX

Here's your chance to own small private acreage just minutes from the historic town of Burton, Texas, on the south side of Lake Somerville. Several size tracts options available out of a 21 acre property. Property is wooded with native cedars and post oak trees so you can selectively clear to suit your needs.

Community water and electricity available. Subject to restrictions-single family residential and agricultural purposes only, no commercial businesses.

2.8 acres- \$53,200 6.6 acres- \$95,700 \*\*CONTRACT PENDING\*\* 4.5 acres- \$81,000 \*\*CONTRACT PENDING\*\* 3.5 acres- \$63,000

Also adjacent 9.29 acres- \$139,000
For more information contact listing broker, Susan Kiel at 979-289-2159 or 979-251-4078 or email at burton@marketrealty.com or Roger Chambers at 979-830-7708.

**Directions:** From Brenham head west on Hwy 290 towards Austin. Turn right at FM 1948. Drive approximately 5 mile. Property is at the corner of FM 1948 and FM 594.