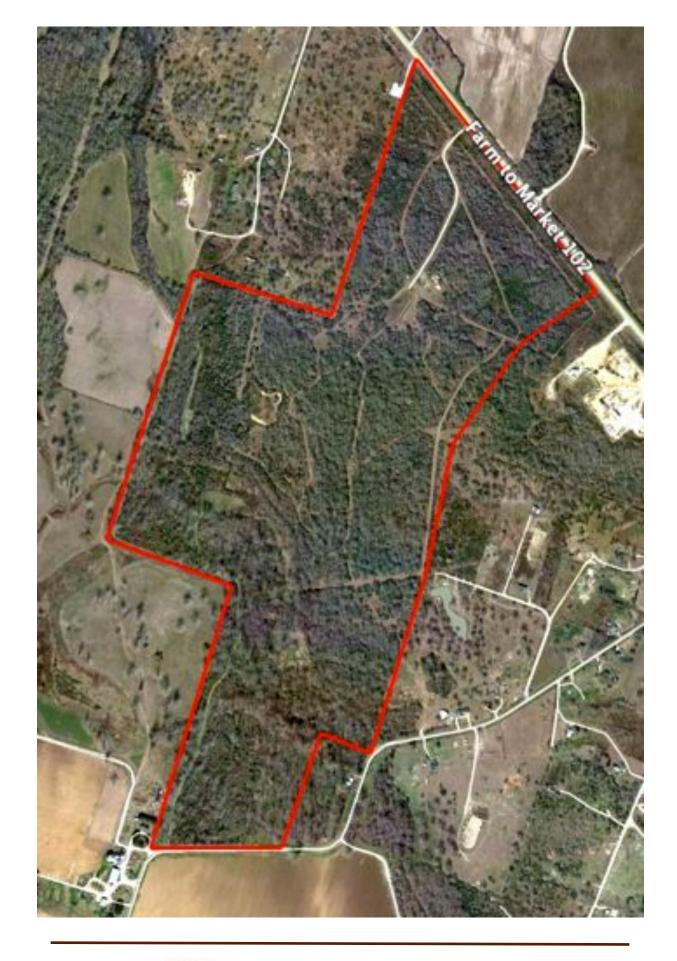

#### LOCATION

This 210 acre ranch is located 65 miles Southwest of Downtown Houston, 11 miles Northwest of Wharton, and 14 miles South of Eagle Lake, in Wharton County, Texas. It has 0.4 miles of frontage on FM 102 and 0.2 miles of frontage on CR 257 just north of the town of Egypt, TX. The front gate is 10 miles from the FM 102 and Highway 59 intersection where there is a Buccee's and Wal-Mart.

# Just 65 miles Southwest of Downtown Houston

11 miles Northwest of Wharton and 14 miles South of Eagle Lake