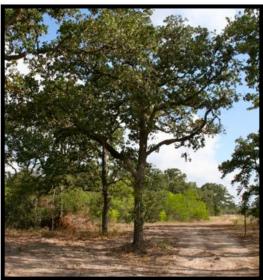

### **VEGETATION**

The ranch is heavily wooded and covered in hundreds of beautiful monster post oaks, pecan, elm, ash, sycamore, and mesquite trees. There are even a few cedars and cottonwoods.