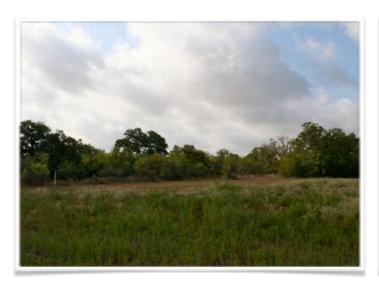

### **VEGETATION**

The ranch is heavily wooded and covered in hundreds of beautiful monster post oaks, pecan, elm, ash, sycamore, and mesquite trees. There are even a few cedars and cottonwoods.

# **TERRAIN**

The terrain is extremely diverse, ranging from creek bottoms and drainages to gently rolling hills. There is 0.75 miles of seasonal Peach Creek going through the middle of the property, providing excellent habitat for wildlife in the bottoms. The ranch primarily has sandy loam soils throughout, with darker clay-type soils in the lower areas.