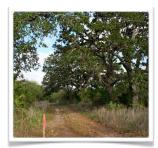

### **VEGETATION**

The ranch is heavily wooded and covered in hundreds of beautiful monster post oaks, pecan, elm, ash, sycamore, and mesquite trees. There are even a few cedars and cottonwoods.

# **TERRAIN**

The terrain is extremely diverse, ranging from creek bottoms and drainages to gently rolling hills. There is 0.75 miles of seasonal Peach Creek going through the middle of the property, providing excellent habitat for wildlife in the bottoms. The ranch primarily has sandy loam soils throughout, with darker clay-type soils in the lower areas.