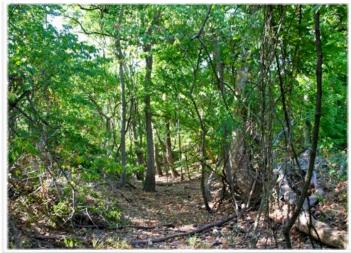

### **VEGETATION**

The ranch is heavily wooded and covered in hundreds of beautiful monster post oaks, pecan, elm, ash, sycamore, and mesquite trees. There are even a few cedars and cottonwoods.

# **TERRAIN**

The terrain is extremely diverse, ranging from creek bottoms and drainages to gently rolling hills. There is 0.75 miles of seasonal Peach Creek going through the middle of the property, providing excellent habitat for wildlife in the bottoms. The ranch primarily has sandy loam soils throughout, with darker clay-type soils in the lower areas.