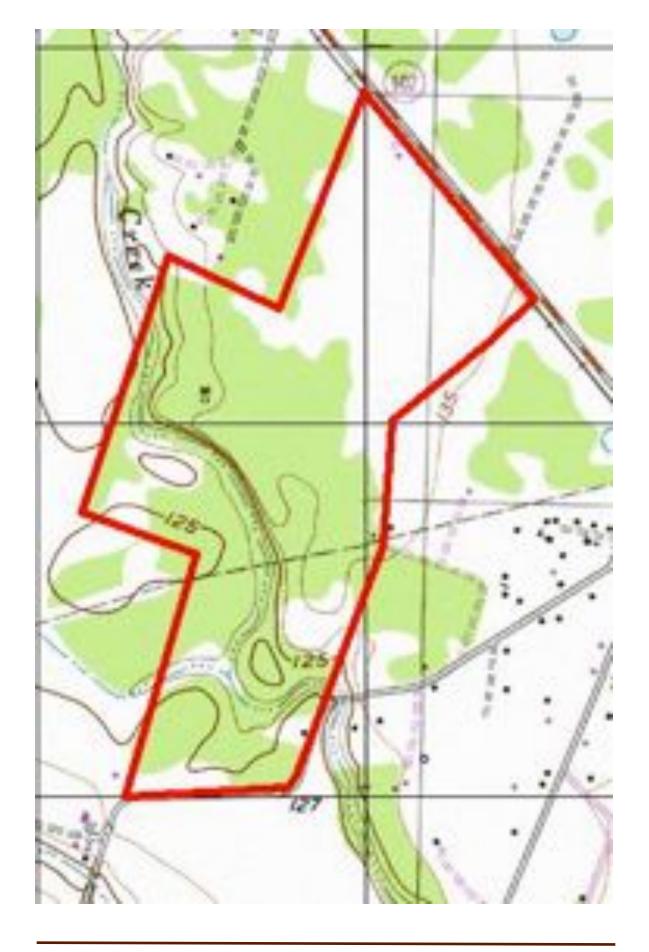

# **TERRAIN**

The terrain is extremely diverse, ranging from creek bottoms and drainages to gently rolling hills. There is 0.75 miles of seasonal Peach Creek going through the middle of the property, providing excellent habitat for wildlife in the bottoms. The ranch primarily has sandy loam soils throughout, with darker clay-type soils in the lower areas.

#### **IMPROVEMENTS**

The perimeter fencing is 5 strand barbed wire and is in good to excellent condition. The ranch has roads all over it, allowing access to all areas.