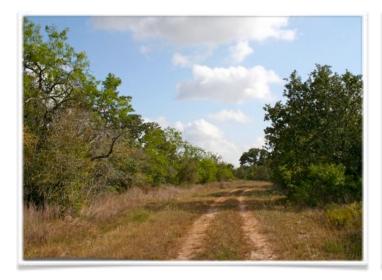

### **VEGETATION**

The ranch is heavily wooded and covered in hundreds of beautiful monster post oaks, pecan, elm, ash, sycamore, and mesquite trees. There are even a few cedars and cottonwoods.

# **TERRAIN**

The terrain is extremely diverse, ranging from creek bottoms and drainages to gently rolling hills. There is 0.75 miles of seasonal Peach Creek going through the middle of the property, providing excellent habitat for wildlife in the bottoms. The ranch primarily has sandy loam soils throughout, with darker clay-type soils in the lower areas.

#### **IMPROVEMENTS**

The perimeter fencing is 5 strand barbed wire and is in good to excellent condition. The ranch has roads all over it, allowing access to all areas.