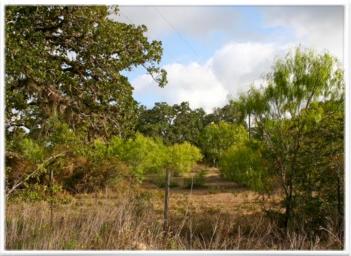

### **VEGETATION**

The ranch is heavily wooded and covered in hundreds of beautiful monster post oaks, pecan, elm, ash, sycamore, and mesquite trees. There are even a few cedars and cottonwoods.

# **TERRAIN**

The terrain is extremely diverse, ranging from creek bottoms and drainages to gently rolling hills. There is 0.75 miles of seasonal Peach Creek going through the middle of the property, providing excellent habitat for wildlife in the bottoms. The ranch primarily has sandy loam soils throughout, with darker clay-type soils in the lower areas.