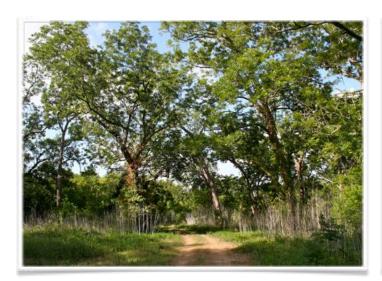

### **VEGETATION**

The ranch is heavily wooded and covered in hundreds of beautiful monster post oaks, pecan, elm, ash, sycamore, and mesquite trees. There are even a few cedars and cottonwoods.

#### **IMPROVEMENTS**

The perimeter fencing is 5 strand barbed wire and is in good to excellent condition. The ranch has roads all over it, allowing access to all areas.