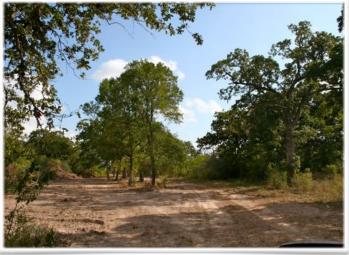

# **TERRAIN**

The terrain is extremely diverse, ranging from creek bottoms and drainages to gently rolling hills. There is 0.75 miles of seasonal Peach Creek going through the middle of the property, providing excellent habitat for wildlife in the bottoms. The ranch primarily has sandy loam soils throughout, with darker clay-type soils in the lower areas.

#### **IMPROVEMENTS**

The perimeter fencing is 5 strand barbed wire and is in good to excellent condition. The ranch has roads all over it, allowing access to all areas.