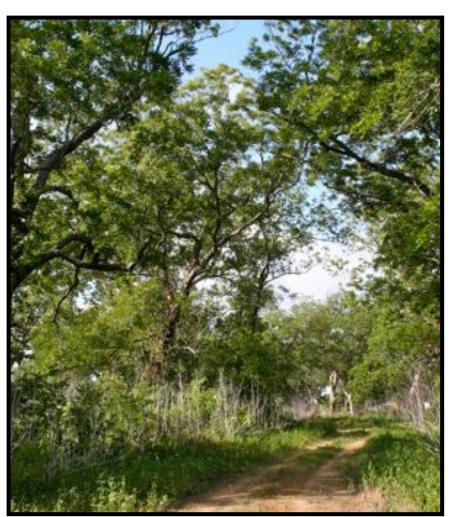

### **VEGETATION**

The ranch is heavily wooded and covered in hundreds of beautiful monster post oaks, pecan, elm, ash, sycamore, and mesquite trees. There are even a few cedars and cottonwoods.

# **TERRAIN**

The terrain is extremely diverse, ranging from creek bottoms and drainages to gently rolling hills. There is 0.75 miles of seasonal Peach Creek going through the middle of the property, providing excellent habitat for wildlife in the bottoms. The ranch primarily has sandy loam soils throughout, with darker clay-type soils in the lower areas.