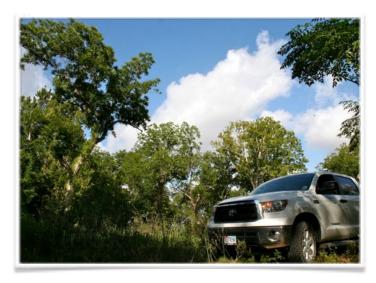

### **VEGETATION**

The ranch is heavily wooded and covered in hundreds of beautiful monster post oaks, pecan, elm, ash, sycamore, and mesquite trees. There are even a few cedars and cottonwoods.

# **TERRAIN**

The terrain is extremely diverse, ranging from creek bottoms and drainages to gently rolling hills. There is 0.75 miles of seasonal Peach Creek going through the middle of the property, providing excellent habitat for wildlife in the bottoms. The ranch primarily has sandy loam soils throughout, with darker clay-type soils in the lower areas.