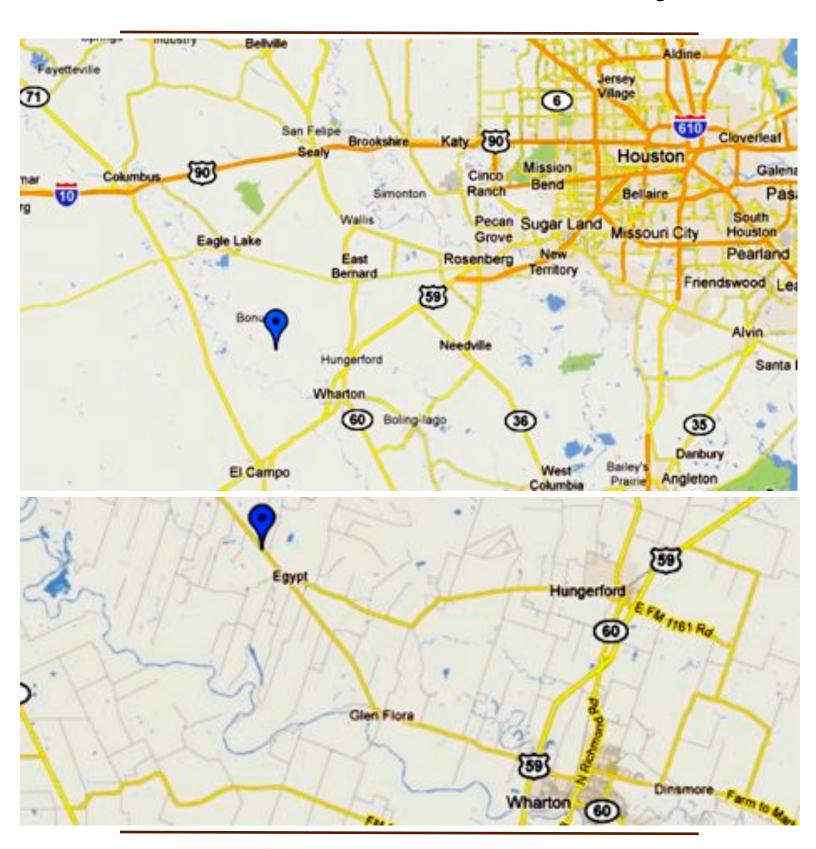

#### LOCATION

This 210 acre ranch is located 65 miles Southwest of Downtown Houston, 11 miles Northwest of Wharton, and 14 miles South of Eagle Lake, in Wharton County, Texas. It has 0.4 miles of frontage on FM 102 and 0.2 miles of frontage on CR 257 just north of the town of Egypt, TX. The front gate is 10 miles from the FM 102 and Highway 59 intersection where there is a Buccee's and Wal-Mart.

# Just 65 miles Southwest of Downtown Houston

11 miles Northwest of Wharton and 14 miles South of Eagle Lake