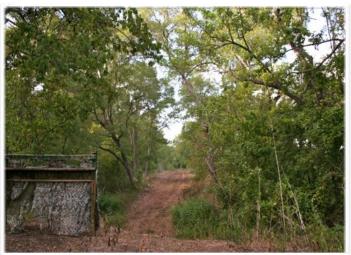

#### **IMPROVEMENTS**

The perimeter fencing is 5 strand barbed wire and is in good to excellent condition. The ranch has roads all over it, allowing access to all areas.