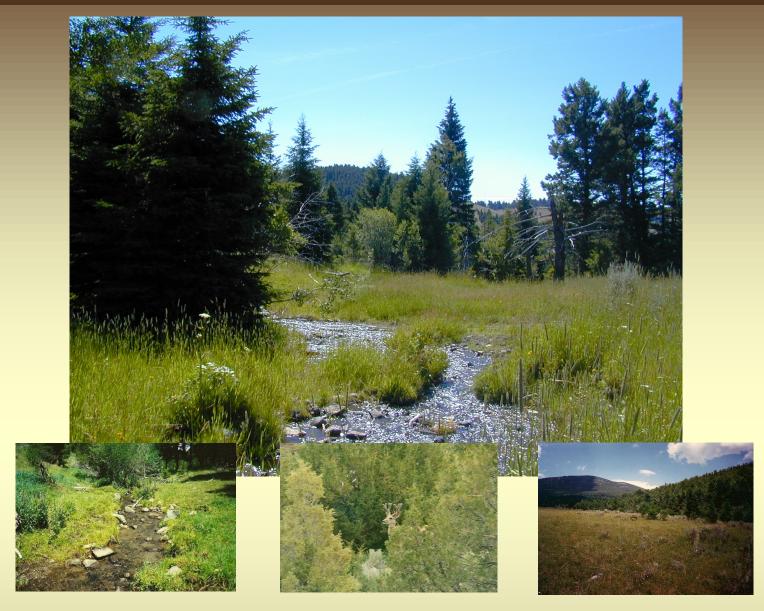

## TURMAN CREEK HUNTERS PRESERVE \$1,490,000

TURMAN CREEK HUNTERS PRESERVE LIES ENTIRELY WITHIN AND IS SURROUNDED BY THE HELENA NATIONAL FOREST. NUMEROUS CREEKS WITH FISH. BOUNTIFUL WILDLIFE - ELK, DEER, MOOSE, SHEEP AND BEAR. SERENE, QUIET AND OUT OF THE WAY.