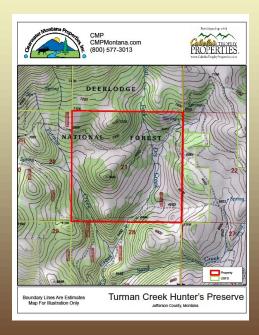

## ADDITIONAL PROPERTY INFORMATION

ACRES: 640+/-

TAX SUID: 0001457

LEGAL: SEC 27, T6N, R2W

ROAD/ACCESS: FOREST SERVICE RD

WATER RIGHTS: G411-W1002 68-00

G411-W100270-00

MINERAL RIGHTS: 50%