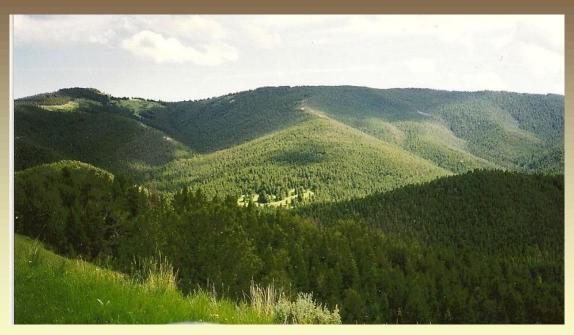

## TURMAN CREEK HUNTERS PRESERVE \$1,490,000

TURMAN CREEK HUNTERS PRESERVE LIES ENTIRELY WITHIN AND IS SURROUNDED BY THE HELENA NATIONAL FOREST. NUMEROUS CREEKS WITH FISH. BOUNTIFUL WILDLIFE - ELK, DEER, MOOSE, SHEEP AND BEAR. SERENE, QUIET AND OUT OF THE WAY.