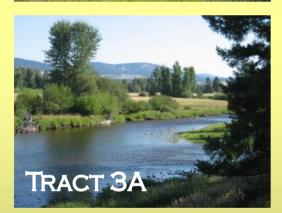

\$139,000

**ACRES: 13.3** 

TAXES: \$10.83/2010

LEGAL: TRACTS 3A IN COS #5812 IN SEC 5, T14N, R14W

GEOCODE: 04233105101080000 ROAD/ACCESS: STATE HIGHWAY

SEPTIC: SEPTIC TO BE INSTALLED BY BUYER

WATER: WELL; 30 FEET 22 GPM

**UTILITIES: POWER & PHONE AT PROPERTY** 

**TERMS: CASH** 

OTHER PERTINENT INFO: BLANCHARD CREEK FRONTAGE

\$199,000

TRACTS 1A, 2A & 3A HIGHWAY 200, GREENOUGH, MT

- 3 TRACTS, EACH 13.3 ACRES
- CLEARWATER RIVER FRONTAGE
- BORDERS BLACKFOOT CLEARWATER WILDLIFE MANAGEMENT AREA