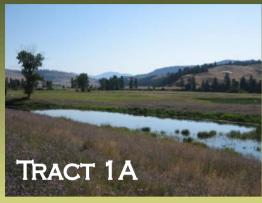

## CLEARWATER RIVER FRONTAGE \$139,000-\$229,000

**ACRES: 13.3** 

TAXES: \$13.00/2010

LEGAL: TRACTS 1A IN COS #5812 IN SEC 5, T14N, R14W

GEOCODE: 04233105101060000 ROAD/ACCESS: STATE HIGHWAY

SEPTIC: SEPTIC TO BE INSTALLED BY BUYER

WATER: WELL: 40 FEET 25 GPM

**UTILITIES: POWER & PHONE AT PROPERTY** 

**TERMS: CASH** 

OTHER PERTINENT INFO: BUILDING SITE OVERLOOKING RIVER

\$229,000

**ACRES: 13.3** 

Taxes: \$12.13/2010

LEGAL: TRACTS 2A IN COS #5812 IN SEC 5, T14N, R14W