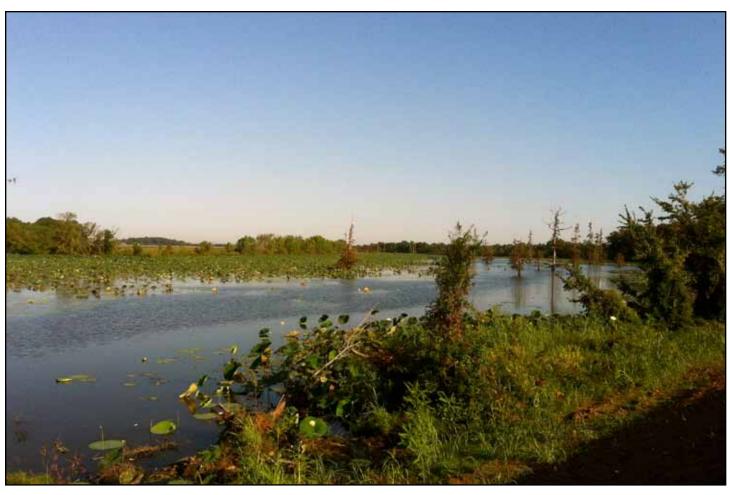

## **PROPTERTY IMAGES**

The property is extremely unique offering year-round recreation. The property has excellent dove hunting along with great bass fishing in two fully stocked reservoirs and an oxbow lake. Hunt ducks on the oxbow in the morning and deer on the 126 acres of young hardwoods in the evening.