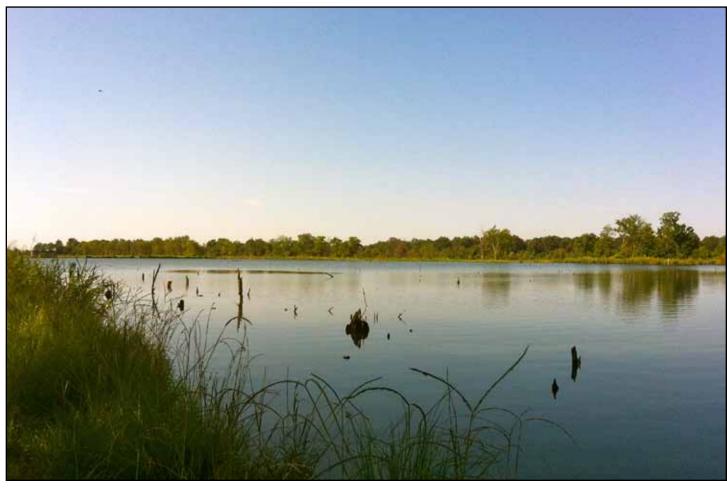

## **PROPTERTY IMAGES**

The property is extremely unique offering year-round recreation. The property has excellent dove hunting along with great bass fishing in two fully stocked reservoirs and an oxbow lake. Hunt ducks on the oxbow in the morning and deer on the 126 acres of young hardwoods in the evening.

Currently the property is well developed, however tremendous opportunity exist for further development. Improvements include: electricity, household water well, 8"electric irrigation well, container storage, fully fenced and gated, 3 deer stands and 1 duck blind, 2 boat docks, and planted food plots.