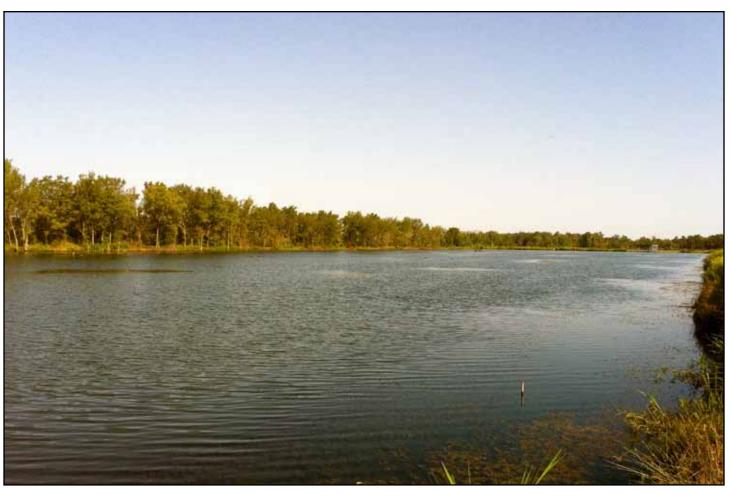

## **PROPTERTY IMAGES**

The property is extremely unique offering year-round recreation. The property has excellent dove hunting along with great bass fishing in two fully stocked reservoirs and an oxbow lake. Hunt ducks on the oxbow in the morning and deer on the 126 acres of young hardwoods in the evening.

Currently the property is well developed, however tremendous opportunity exist for further development. Improvements include: electricity, household water well, 8"electric irrigation well, container storage, fully fenced and gated, 3 deer stands and 1 duck blind, 2 boat docks, and planted food plots.