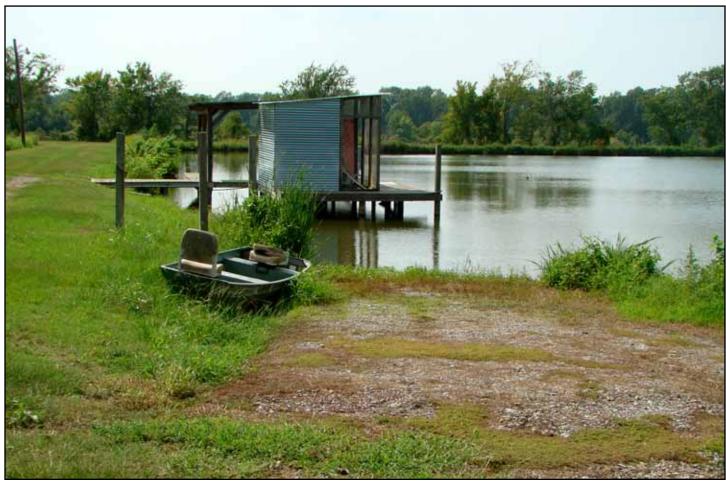

Currently the property is well developed, however tremendous opportunity exist for further development. Improvements include: electricity, household water well, 8"electric irrigation well, container storage, fully fenced and gated, 3 deer stands and 1 duck blind, 2 boat docks, and planted food plots.

## **PROPTERTY IMAGES**