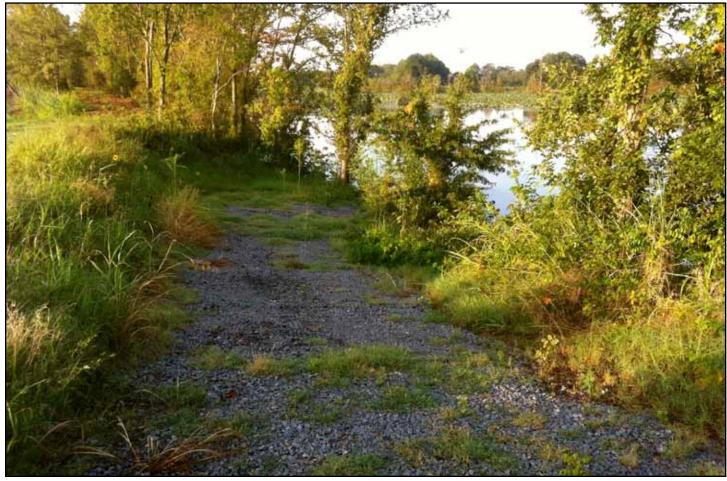

## **PROPTERTY IMAGES**

The property is extremely unique offering year-round recreation. The property has excellent dove hunting along with great bass fishing in two fully stocked reservoirs and an oxbow lake. Hunt ducks on the oxbow in the morning and deer on the 126 acres of young hardwoods in the evening.

Currently the property is well developed, however tremendous opportunity exist for further development. Improvements include: electricity, household water well, 8"electric irrigation well, container storage, fully fenced and gated, 3 deer stands and 1 duck blind, 2 boat docks, and planted food plots.