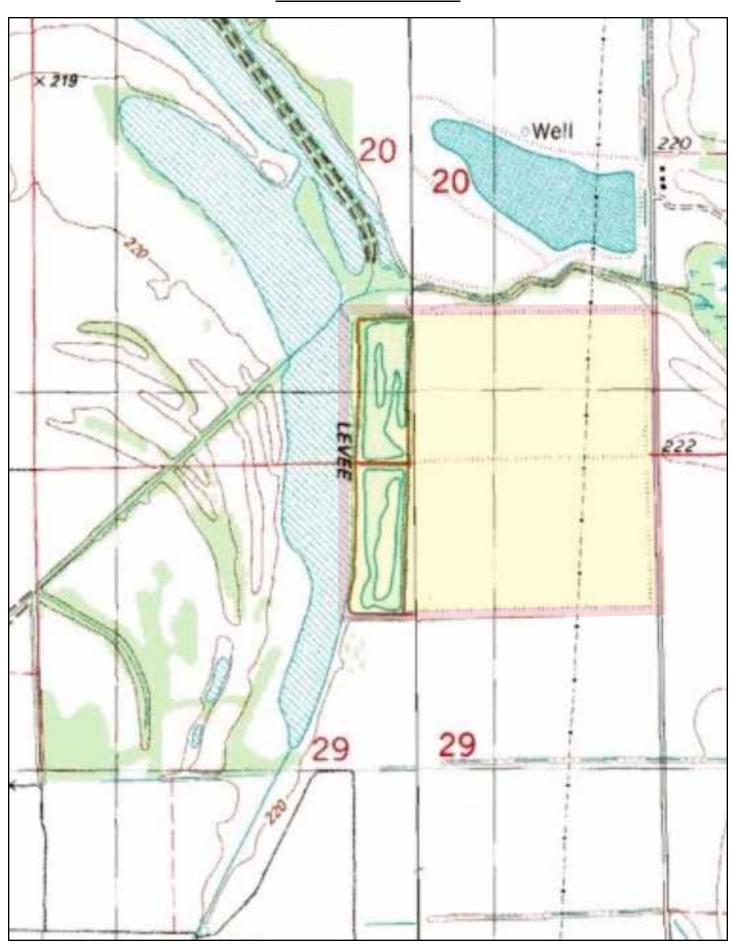

## **TOPOGRAPHIC MAP**

Mileage Chart

Little Rock, AR 28 miles England, AR 3 miles

**Legal:** 20-2S-9W (S1/2 SE) and 29-2S-9W (N1/2 NE)

Access: Access via Arkansas Highway 161 and Highline Road (gravel).

**Acreage:** 160 (+/-) Total Acres

Acreage Breakdown

114 (+/-) acres (72%) in young hardwood timber

26 (+/-) acres (16%) in reservoirs

10 (+/-) acres (6%) in wildlife food plots

8 (+/-) acres (5%) in roads

2<sup>(+/-)</sup> acres (1%) in improvement sites