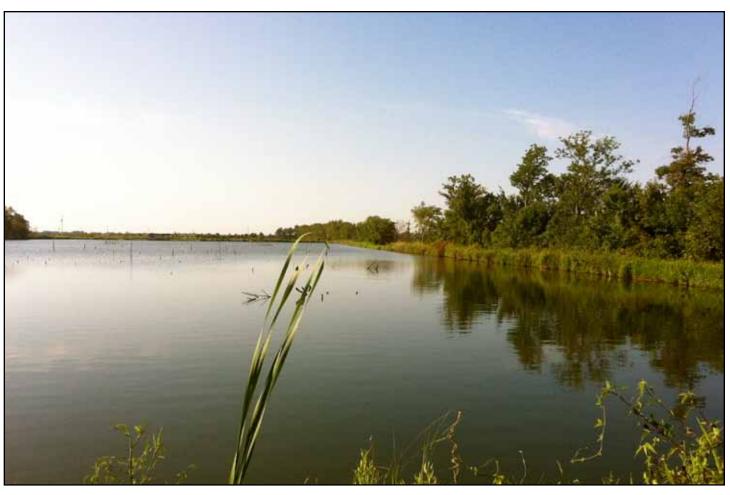

## **PROPTERTY IMAGES**

The property is extremely unique offering year-round recreation. The property has excellent dove hunting along with great bass fishing in two fully stocked reservoirs and an oxbow lake. Hunt ducks on the oxbow in the morning and deer on the 126 acres of young hardwoods in the evening.

Currently the property is well developed, however tremendous opportunity exist for further development. Improvements include: electricity, household water well, 8"electric irrigation well, container storage, fully fenced and gated, 3 deer stands and 1 duck blind, 2 boat docks, and planted food plots.