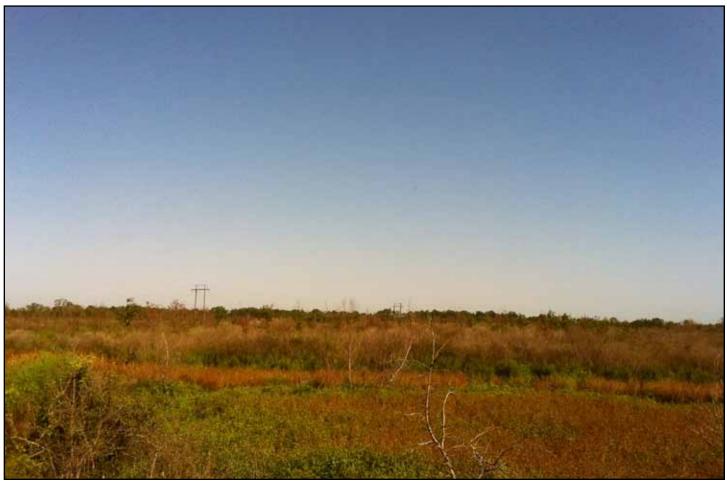

## **PROPTERTY IMAGES**

The property is extremely unique offering year-round recreation. The property has excellent dove hunting along with great bass fishing in two fully stocked reservoirs and an oxbow lake. Hunt ducks on the oxbow in the morning and deer on the 126 acres of young hardwoods in the evening.

Acreage Breakdown

114 (+/-) acres (72%) in young hardwood timber

26 (+/-) acres (16%) in reservoirs

10 (+/-) acres (6%) in wildlife food plots

8 (+/-) acres (5%) in roads

2<sup>(+/-)</sup> acres (1%) in improvement sites