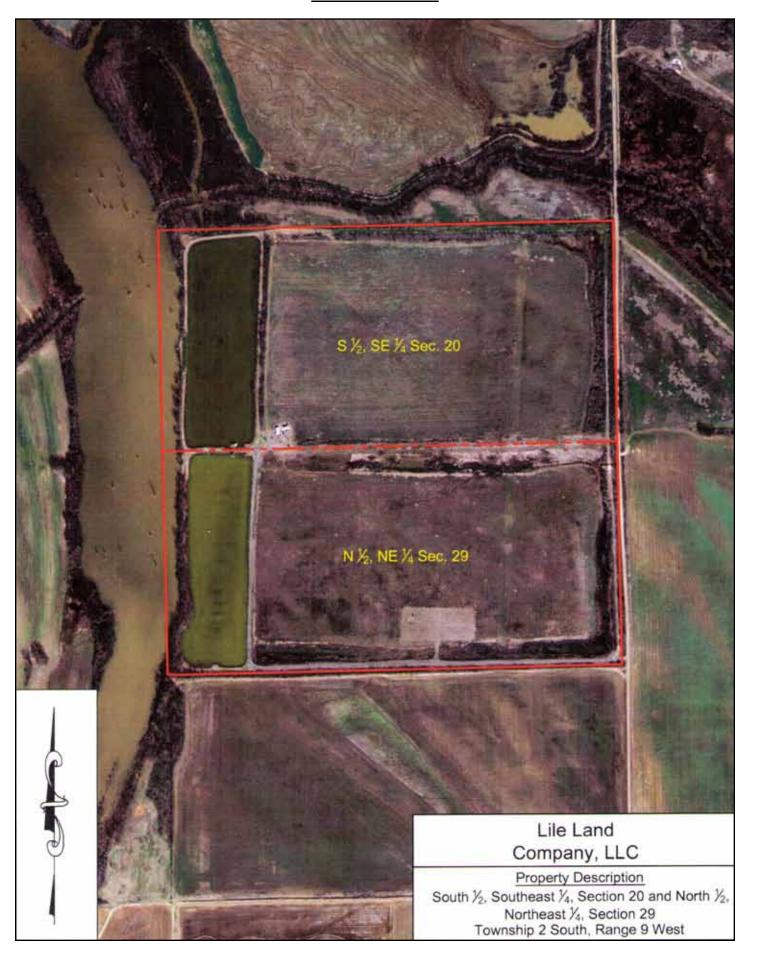

## **AERIAL VIEW**

Acreage Breakdown

114 (+/-) acres (72%) in young hardwood timber

26 (+/-) acres (16%) in reservoirs

10 (+/-) acres (6%) in wildlife food plots

8 (+/-) acres (5%) in roads

2<sup>(+/-)</sup> acres (1%) in improvement sites