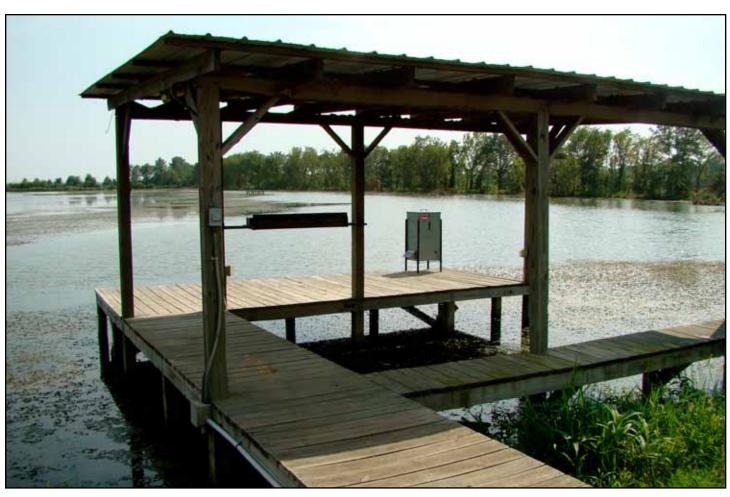

Currently the property is well developed, however tremendous opportunity exist for further development. Improvements include: electricity, household water well, 8"electric irrigation well, container storage, fully fenced and gated, 3 deer stands and 1 duck blind, 2 boat docks, and planted food plots.

## **PROPTERTY IMAGES**