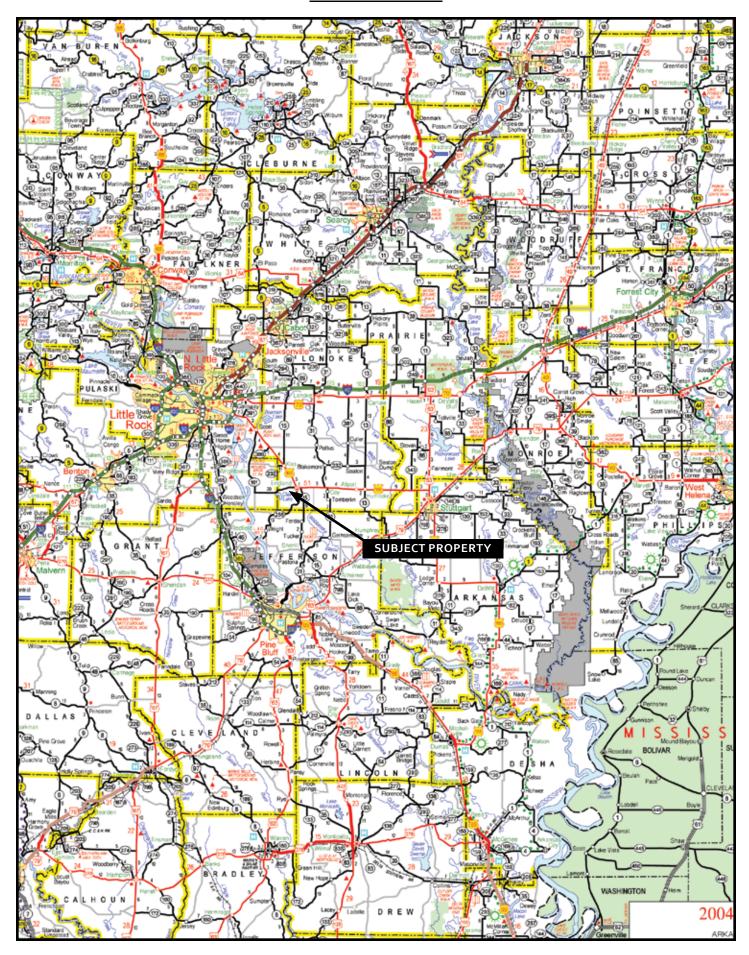

## **VICINITY MAP**

### **PROPERTY SUMMARY**

**Description:** 

160 (+/-) acres located just 2.5 miles west of England, Arkansas off Highline Road. 30 minutes from the Little Rock metro area this turn-key property provides the excellent country retreat to get away from it all with family, friends, and business associates to hunt, fish, run your dogs, entertain, or do nothing but relax.