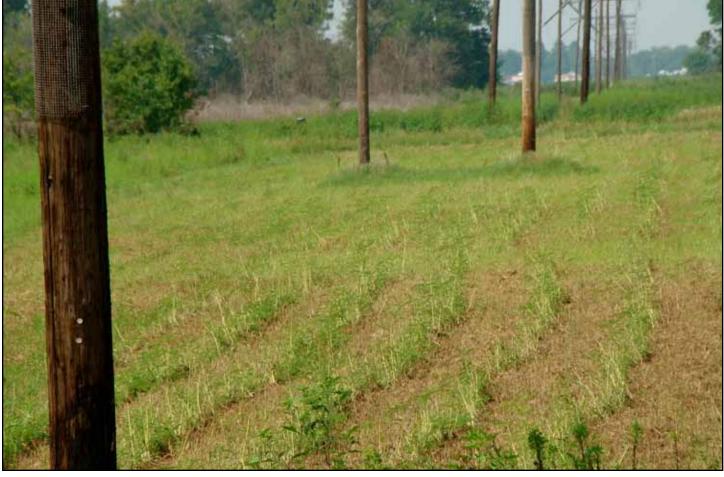

## **PROPTERTY IMAGES**

Currently the property is well developed, however tremendous opportunity exist for further development. Improvements include: electricity, household water well, 8"electric irrigation well, container storage, fully fenced and gated, 3 deer stands and 1 duck blind, 2 boat docks, and planted food plots.

Acreage Breakdown

114 (+/-) acres (72%) in young hardwood timber

26 (+/-) acres (16%) in reservoirs

10 (+/-) acres (6%) in wildlife food plots

8 (+/-) acres (5%) in roads

2<sup>(+/-)</sup> acres (1%) in improvement sites