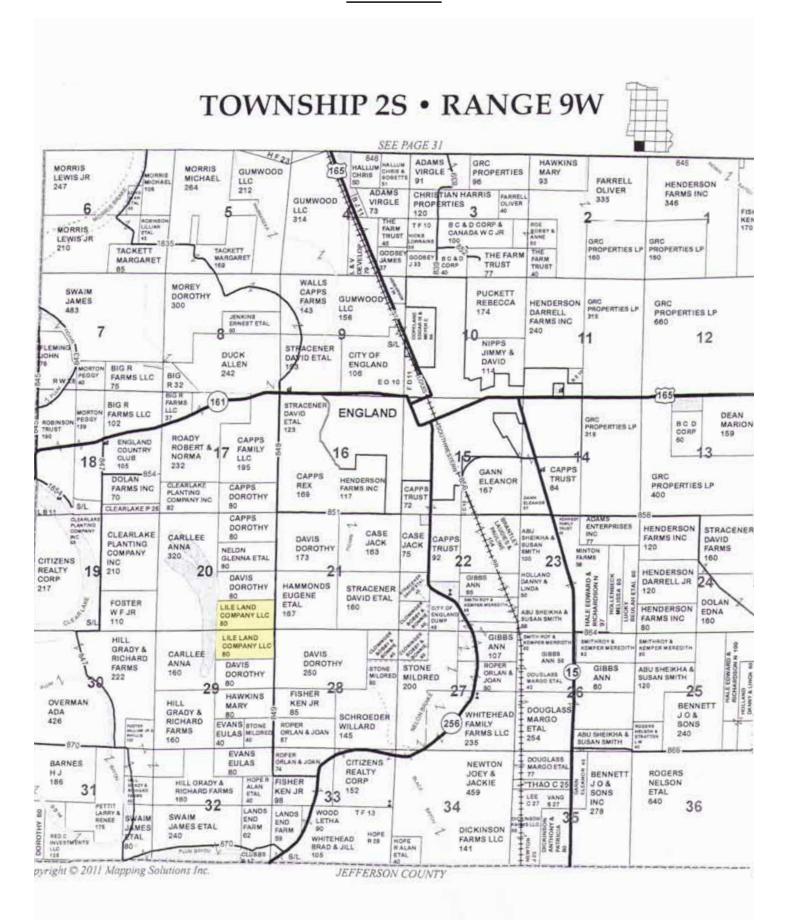

#### **PLAT MAP**

Mileage Chart

Little Rock, AR 28 miles England, AR 3 miles

**Legal:** 20-2S-9W (S1/2 SE) and 29-2S-9W (N1/2 NE)

Access: Access via Arkansas Highway 161 and Highline Road (gravel).

**Acreage:** 160 (+/-) Total Acres