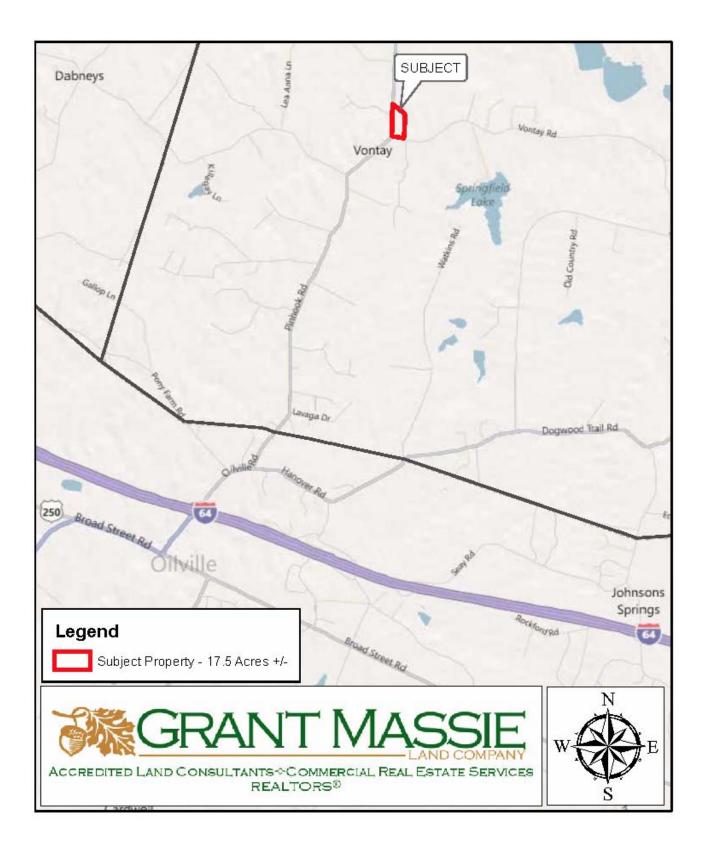

The subject property is situated 4 miles north of Interstate 64 at the Oilville Exit # 167. It is convenient the Short Pump and Route 288.

ΤΑΧ ΜΑΡ