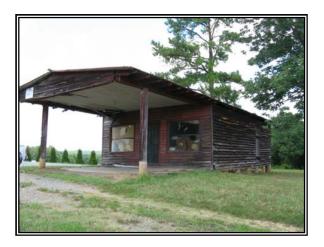

It has approximately 3.4 acres +/- of cropland/yard surrounding the improvements, 2 acres in the powerline right-of-way and the balance in mixed woodland with very little timber value.

Per the county tax records, the improvements include a 1,386 square foot, 1.5-story Cape Cod (circa - 1950s) with walk-out basement built around 1950. It has 2 bedrooms and a full-size bathroom. The old corner store sits along both roads and is currently used for storage.

#### Photographs

HOMESITE VIEW FROM VONTAY RD

HOUSE FROM BACK YARD

OLD CORNER STORE

CAPE COD-STYLE HOUSE

CROPLAND

YOUNG WOODLAND

#### **PROPERTY INFORMATION:**

- \* <u>17.5-Acre +/- Tract</u>: Cape Cod-style House (c. 1950s) being 1,386 sq. ft. per tax records.
   \* Frontage on Vontay Road & Spring Road and includes the old Vontay Corner Store (above).
   \* Priced just under \$125,000 below Hanover County tax assessment.
  - \* 75-Acre +/- Tract: Colonial-style House (c. 1900s) being 1,976 sq. ft. per tax recods.
  - \* Long frontage (3,010 feet +/-) on Spring Road, 7.75 +/- acres of cropland, young pines.
    - \* Priced over **\$203,000** below Hanover County tax assessment.