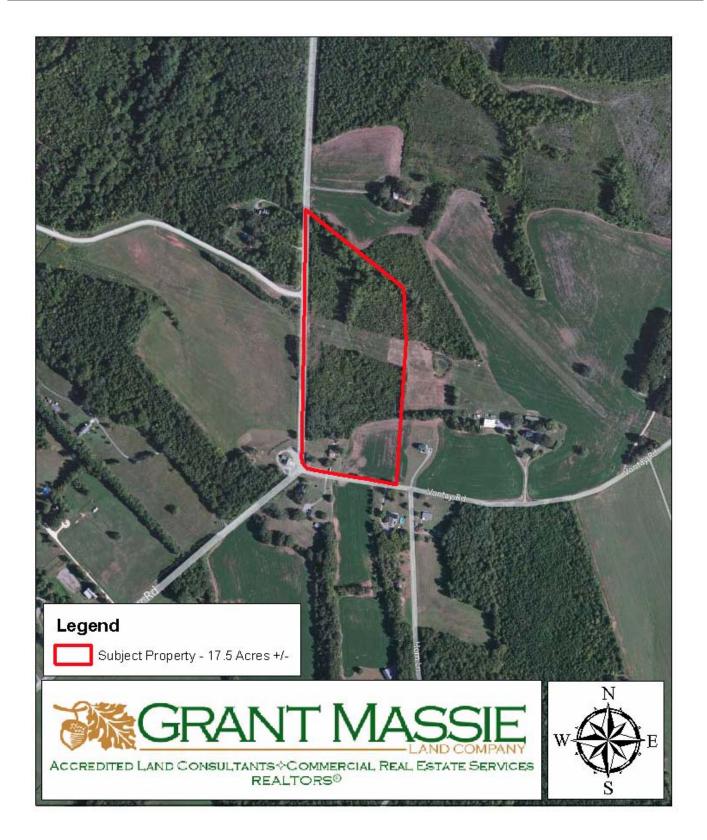

### Aerial Photograph

 Tax Map Number
 Acreage

 7800-00-0900
 34.39

The 17.5-acre +/- subject property is currently zoned Agricultural (A-1). There are approximately 1,490 feet +/- of road frontage on Spring Road (State Route 617) and 550 feet +/- of road frontage on Vontay Road (State Route 611).

It has approximately 3.4 acres +/- of cropland/yard surrounding the improvements, 2 acres in the powerline right-of-way and the balance in mixed woodland with very little timber value.

Per the county tax records, the improvements include a 1,386 square foot, 1.5-story Cape Cod (circa - 1950s) with walk-out basement built around 1950. It has 2 bedrooms and a full-size bathroom. The old corner store sits along both roads and is currently used for storage.