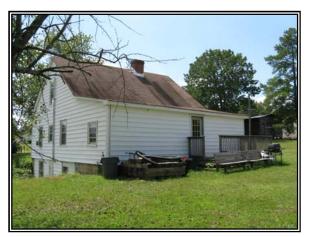

It has approximately 3.4 acres +/- of cropland/yard surrounding the improvements, 2 acres in the powerline right-of-way and the balance in mixed woodland with very little timber value.

Per the county tax records, the improvements include a 1,386 square foot, 1.5-story Cape Cod (circa - 1950s) with walk-out basement built around 1950. It has 2 bedrooms and a full-size bathroom. The old corner store sits along both roads and is currently used for storage.

#### Photographs

HOMESITE VIEW FROM VONTAY RD

HOUSE FROM BACK YARD

OLD CORNER STORE

CAPE COD-STYLE HOUSE

CROPLAND

YOUNG WOODLAND