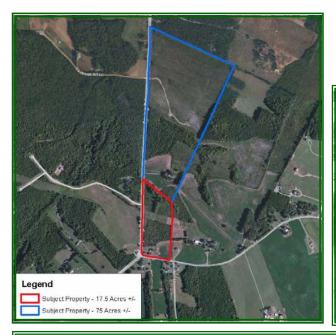

### Aerial Photograph

#### **PROPERTY INFORMATION:**

- \* <u>17.5-Acre +/- Tract</u>: Cape Cod-style House (c. 1950s) being 1,386 sq. ft. per tax records.
   \* Frontage on Vontay Road & Spring Road and includes the old Vontay Corner Store (above).
   \* Priced just under \$125,000 below Hanover County tax assessment.
  - \* 75-Acre +/- Tract: Colonial-style House (c. 1900s) being 1,976 sq. ft. per tax recods.
  - \* Long frontage (3,010 feet +/-) on Spring Road, 7.75 +/- acres of cropland, young pines.
    - \* Priced over **\$203,000** below Hanover County tax assessment.