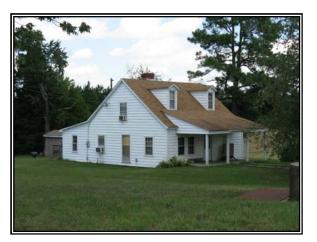

#### Photographs

HOMESITE VIEW FROM VONTAY RD

HOUSE FROM BACK YARD

OLD CORNER STORE

CAPE COD-STYLE HOUSE

CROPLAND

YOUNG WOODLAND

It has approximately 3.4 acres +/- of cropland/yard surrounding the improvements, 2 acres in the powerline right-of-way and the balance in mixed woodland with very little timber value.

Per the county tax records, the improvements include a 1,386 square foot, 1.5-story Cape Cod (circa - 1950s) with walk-out basement built around 1950. It has 2 bedrooms and a full-size bathroom. The old corner store sits along both roads and is currently used for storage.