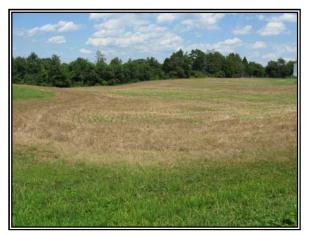

#### Photographs

HOMESITE VIEW FROM VONTAY RD

HOUSE FROM BACK YARD

OLD CORNER STORE

CAPE COD-STYLE HOUSE

CROPLAND

YOUNG WOODLAND

It has approximately 3.4 acres +/- of cropland/yard surrounding the improvements, 2 acres in the powerline right-of-way and the balance in mixed woodland with very little timber value.

Per the county tax records, the improvements include a 1,386 square foot, 1.5-story Cape Cod (circa - 1950s) with walk-out basement built around 1950. It has 2 bedrooms and a full-size bathroom. The old corner store sits along both roads and is currently used for storage.