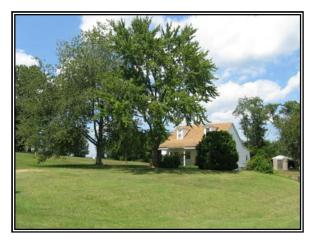

It has approximately 3.4 acres +/- of cropland/yard surrounding the improvements, 2 acres in the powerline right-of-way and the balance in mixed woodland with very little timber value.

Per the county tax records, the improvements include a 1,386 square foot, 1.5-story Cape Cod (circa - 1950s) with walk-out basement built around 1950. It has 2 bedrooms and a full-size bathroom. The old corner store sits along both roads and is currently used for storage.

#### Photographs

HOMESITE VIEW FROM VONTAY RD

HOUSE FROM BACK YARD

OLD CORNER STORE

CAPE COD-STYLE HOUSE

CROPLAND

YOUNG WOODLAND