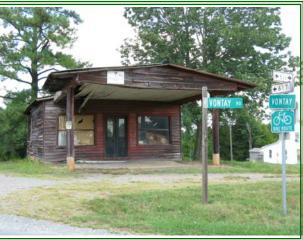

It has approximately 3.4 acres +/- of cropland/yard surrounding the improvements, 2 acres in the powerline right-of-way and the balance in mixed woodland with very little timber value.

Per the county tax records, the improvements include a 1,386 square foot, 1.5-story Cape Cod (circa - 1950s) with walk-out basement built around 1950. It has 2 bedrooms and a full-size bathroom. The old corner store sits along both roads and is currently used for storage.

#### Photographs

HOMESITE VIEW FROM VONTAY RD

HOUSE FROM BACK YARD

OLD CORNER STORE

CAPE COD-STYLE HOUSE

CROPLAND

YOUNG WOODLAND

#### **PROPERTY INFORMATION:**

- \* <u>17.5-Acre +/- Tract</u>: Cape Cod-style House (c. 1950s) being 1,386 sq. ft. per tax records.
   \* Frontage on Vontay Road & Spring Road and includes the old Vontay Corner Store (above).
   \* Priced just under \$125,000 below Hanover County tax assessment.
  - \* 75-Acre +/- Tract: Colonial-style House (c. 1900s) being 1,976 sq. ft. per tax recods.
  - \* Long frontage (3,010 feet +/-) on Spring Road, 7.75 +/- acres of cropland, young pines.
    - \* Priced over **\$203,000** below Hanover County tax assessment.