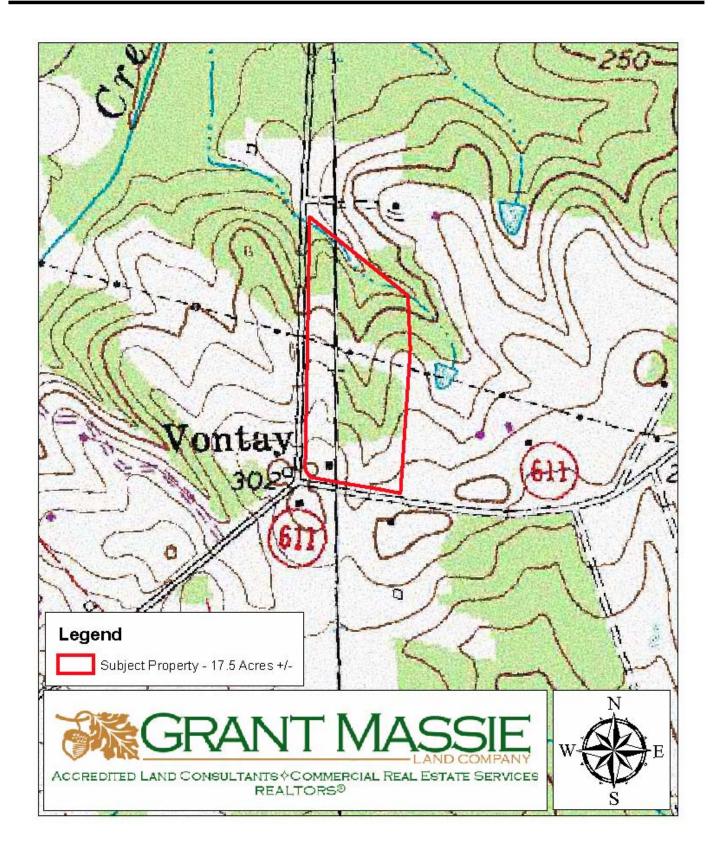

### **TOPOGRAPHIC MAP**

 Tax Map Number
 Acreage

 7800-00-0900
 34.39

The 17.5-acre +/- subject property is currently zoned Agricultural (A-1). There are approximately 1,490 feet +/- of road frontage on Spring Road (State Route 617) and 550 feet +/- of road frontage on Vontay Road (State Route 611).

It has approximately 3.4 acres +/- of cropland/yard surrounding the improvements, 2 acres in the powerline right-of-way and the balance in mixed woodland with very little timber value.

Per the county tax records, the improvements include a 1,386 square foot, 1.5-story Cape Cod (circa - 1950s) with walk-out basement built around 1950. It has 2 bedrooms and a full-size bathroom. The old corner store sits along both roads and is currently used for storage.