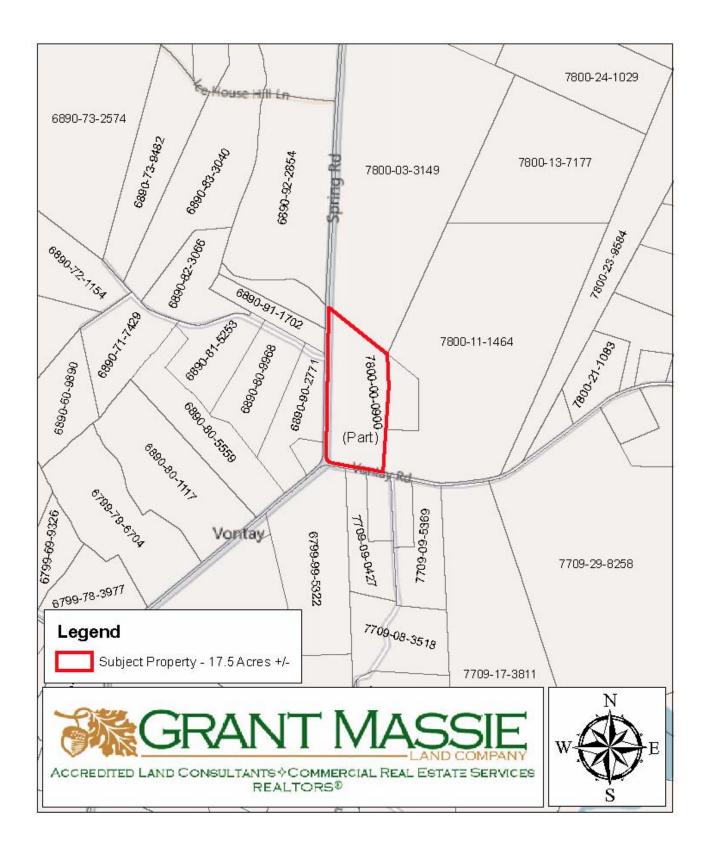

#### **PROPERTY DESCRIPTION**

The subject property is shown on Hanover County Tax Maps as a 17.5-acre +/- portion of GPIN # 7800-00-0900 which according to the county tax records contains 34.39 acres. The deed is recorded in Deed Book 2770 on Page 287. A review of the Hanover County Tax Records indicates the following:

 Tax Map Number
 Acreage

 7800-00-0900
 34.39

The 17.5-acre +/- subject property is currently zoned Agricultural (A-1). There are approximately 1,490 feet +/- of road frontage on Spring Road (State Route 617) and 550 feet +/- of road frontage on Vontay Road (State Route 611).

The subject property is situated 4 miles north of Interstate 64 at the Oilville Exit # 167. It is convenient the Short Pump and Route 288.

ΤΑΧ ΜΑΡ