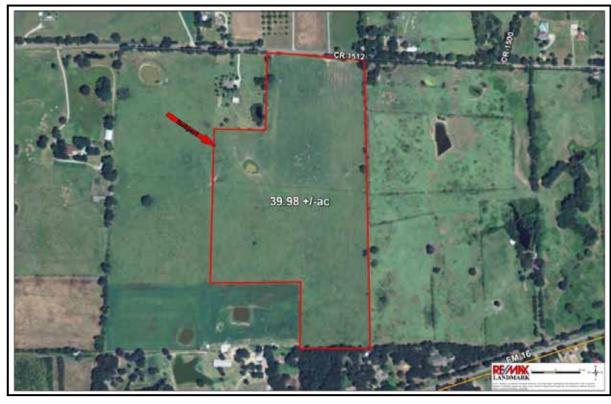

# 39 +/- Acres CR 1512—Van, TX 75790

## 39 +/- Acres CR 1512—Van, TX 75790

\$119,940

Great 39 +- acre improved tract near Van in increasingly sought after Van Zandt County with easy access to I-20. Nice homesites in area. Van ISD given 2010 Accountability rating of 'Exemplary'.