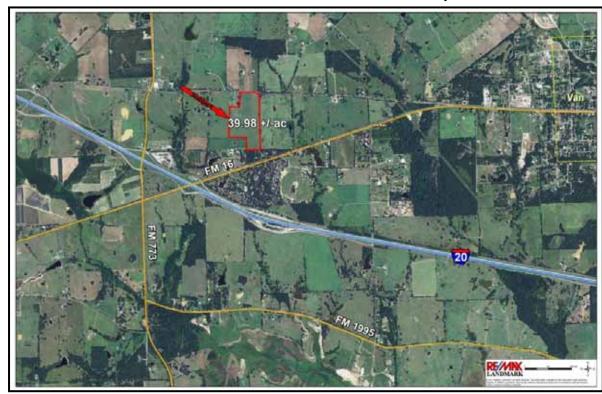

#### **DIRECTIONS**

From Dallas I-20 East 57 mi to Exit 537 (FM 773). Left (North) on FM 773 to Right (East) on CR 1512. Prop on Right. SOP