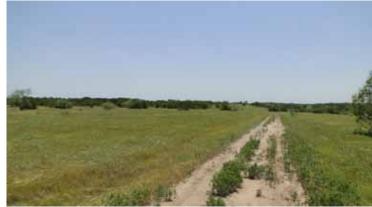

### 926 +/- Acres

7705 FM 2965—Wills Point, TX 75169

\$2,996,500

926 +- acre excellent working cattle ranch is only 34 miles from Dallas and just off Interstate 20. Over 1 mile of highway frontage, this beautiful tract also boasts two large 30 +- acre and 20 +- acre lakes loaded with fish and waterfowl. Rolling terrain, scattered mature hardwood trees.

#### CROPS/GRASSES:

Coastal Bermuda Improved Pastures Native