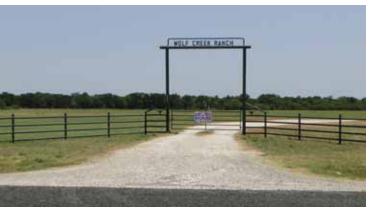

#### **DIRECTIONS**

From Dallas take US Highway 80 to I-20 continue to 34.7 miles to Exit 499A (FM 2965). Go North over I-20 for 2.3 miles to entrance, sign at entrance to property