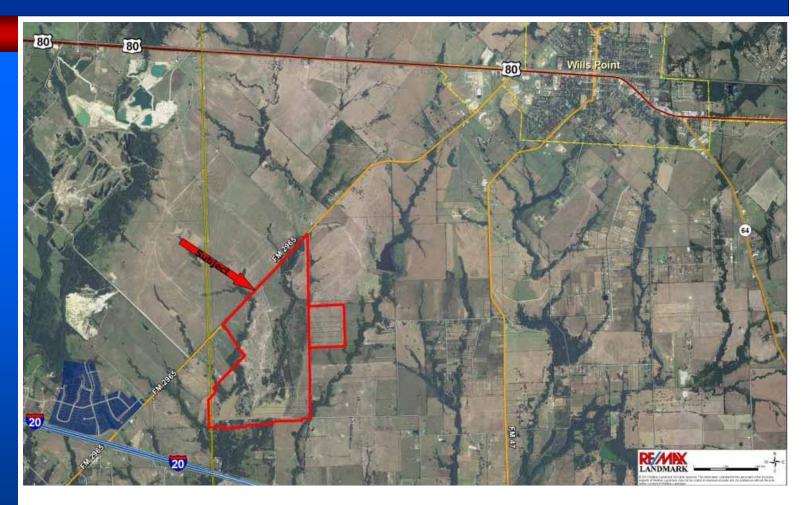

### 926 +/- Acres

7705 FM 2965—Wills Point, TX 75169

\$2,996,500

926 +- acre excellent working cattle ranch is only 34 miles from Dallas and just off Interstate 20. Over 1 mile of highway frontage, this beautiful tract also boasts two large 30 +- acre and 20 +- acre lakes loaded with fish and waterfowl. Rolling terrain, scattered mature hardwood trees.

#### **DIRECTIONS**

From Dallas take US Highway 80 to I-20 continue to 34.7 miles to Exit 499A (FM 2965). Go North over I-20 for 2.3 miles to entrance, sign at entrance to property