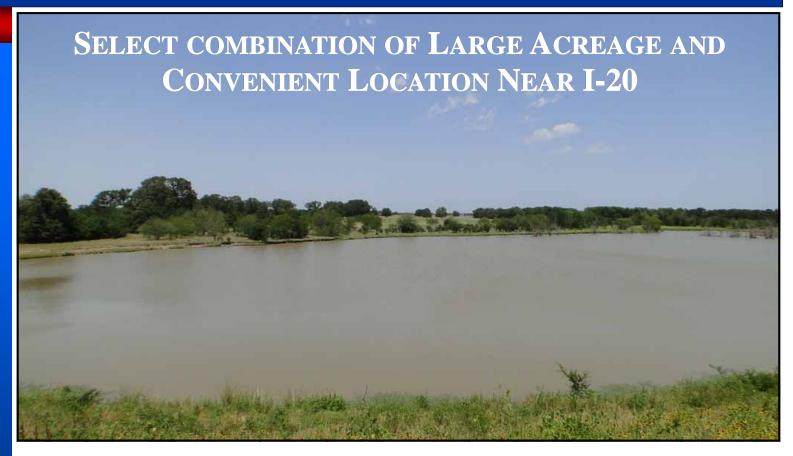

### 926 +/- Acres

7705 FM 2965—Wills Point, TX 75169

\$2,996,500

926 +- acre excellent working cattle ranch is only 34 miles from Dallas and just off Interstate 20. Over 1 mile of highway frontage, this beautiful tract also boasts two large 30 +- acre and 20 +- acre lakes loaded with fish and waterfowl. Rolling terrain, scattered mature hardwood trees.