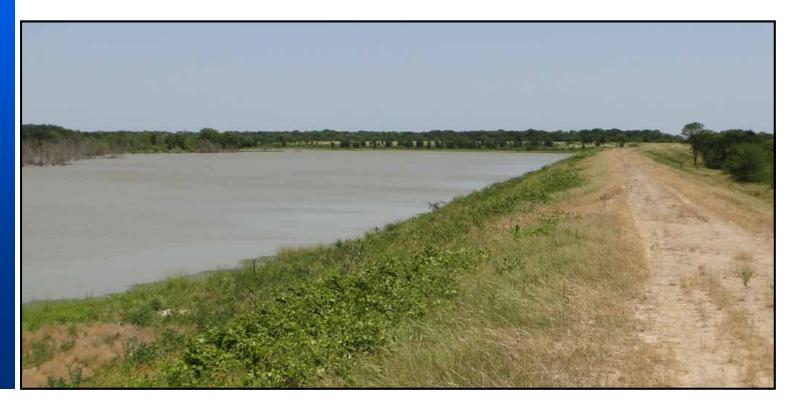

### 926 +/- Acres

7705 FM 2965—Wills Point, TX 75169

\$2,996,500

926 +- acre excellent working cattle ranch is only 34 miles from Dallas and just off Interstate 20. Over 1 mile of highway frontage, this beautiful tract also boasts two large 30 +- acre and 20 +- acre lakes loaded with fish and waterfowl. Rolling terrain, scattered mature hardwood trees.