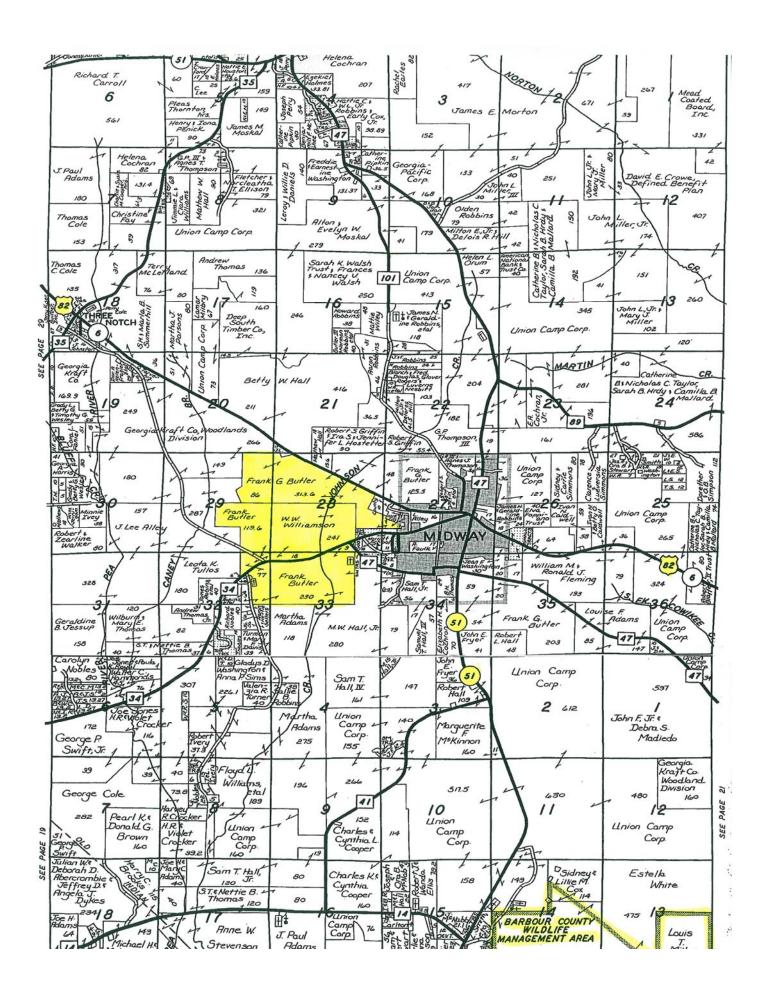

## FOR SALE SHANNON PLANTATION

**LOCATION:** Midway, Alabama, Bullock County

**SIZE:** 726 +/- Acres

**LAND USE:** Quail and Deer Plantation

**PRICE:** \$1,890 per acre or \$1,372,140 **PRICE REDUCED!** 

**AGENT**: Pete Hall (334) 312-7099

## **SPECIAL FEATURES:**

The north 700 acres off Hwy. 82 is a cultivated hunting paradise

- Around 350 acres has been dedicated to quail habitat, plantation cut mature pines and intensely managed.
- Large number of wild coveys on the plantation. Over 500 quail released yearly for 5+ years.
- Six acre lake managed by Southeastern Pond Management.
- 10 large food plots with 4 shooting houses.
- 3 Texas Hunter 350 lbs. deer feeders kept full with choice deer feed from April to October.
- Property is located among several of the largest & renowned deer and quail plantations in the state. Also several of the largest privately held plantations are located within 30 minutes.
- Wood ducks and mergansers can be hunted around the lake.
- 150-200 acres of established and mature hardwoods provide excellent habitat for the trophy turkey and deer population
- Top notch internal road system with many access gates.
- Great buy! This land sold for \$2,500 per acre in 2006!