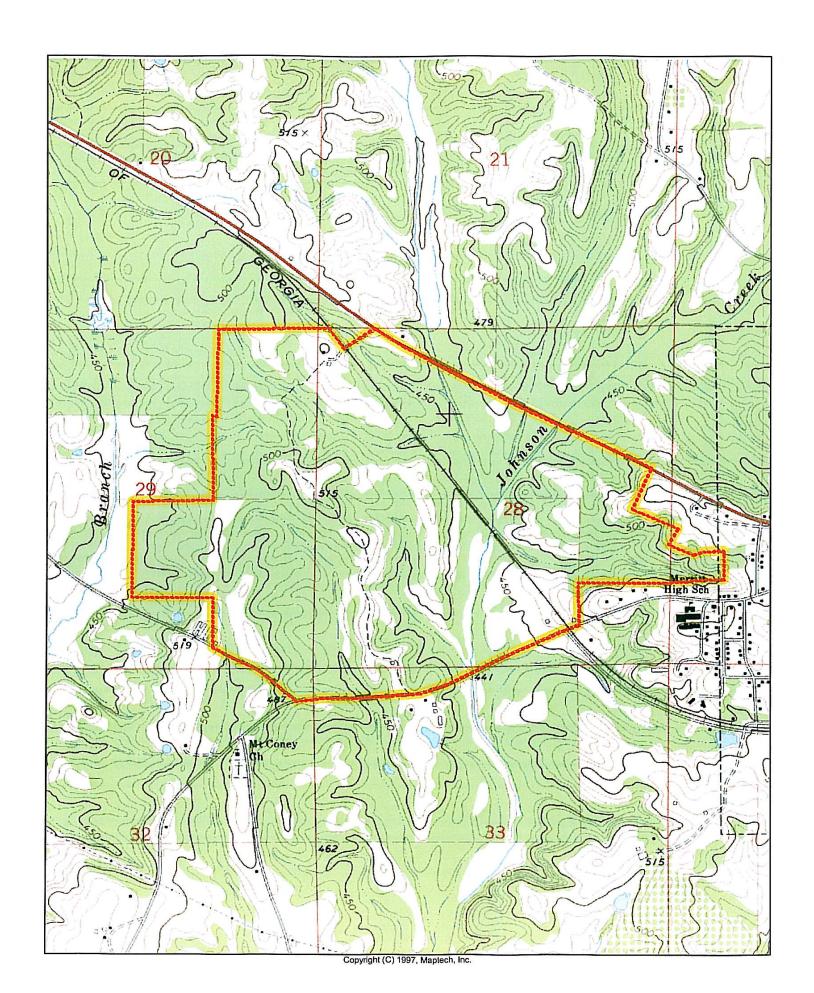

## FOR SALE SHANNON PLANTATION

**LOCATION:** Midway, Alabama, Bullock County

**SIZE:** 726 +/- Acres

**LAND USE:** Quail and Deer Plantation

**PRICE:** \$1,890 per acre or \$1,372,140 **PRICE REDUCED!** 

**AGENT**: Pete Hall (334) 312-7099

## **SPECIAL FEATURES:**

The north 700 acres off Hwy. 82 is a cultivated hunting paradise

- Around 350 acres has been dedicated to quail habitat, plantation cut mature pines and intensely managed.
- Large number of wild coveys on the plantation. Over 500 quail released yearly for 5+ years.
- Six acre lake managed by Southeastern Pond Management.
- 10 large food plots with 4 shooting houses.
- 3 Texas Hunter 350 lbs. deer feeders kept full with choice deer feed from April to October.
- Property is located among several of the largest & renowned deer and quail plantations in the state. Also several of the largest privately held plantations are located within 30 minutes.
- Wood ducks and mergansers can be hunted around the lake.
- 150-200 acres of established and mature hardwoods provide excellent habitat for the trophy turkey and deer population
- Top notch internal road system with many access gates.
- Great buy! This land sold for \$2,500 per acre in 2006!