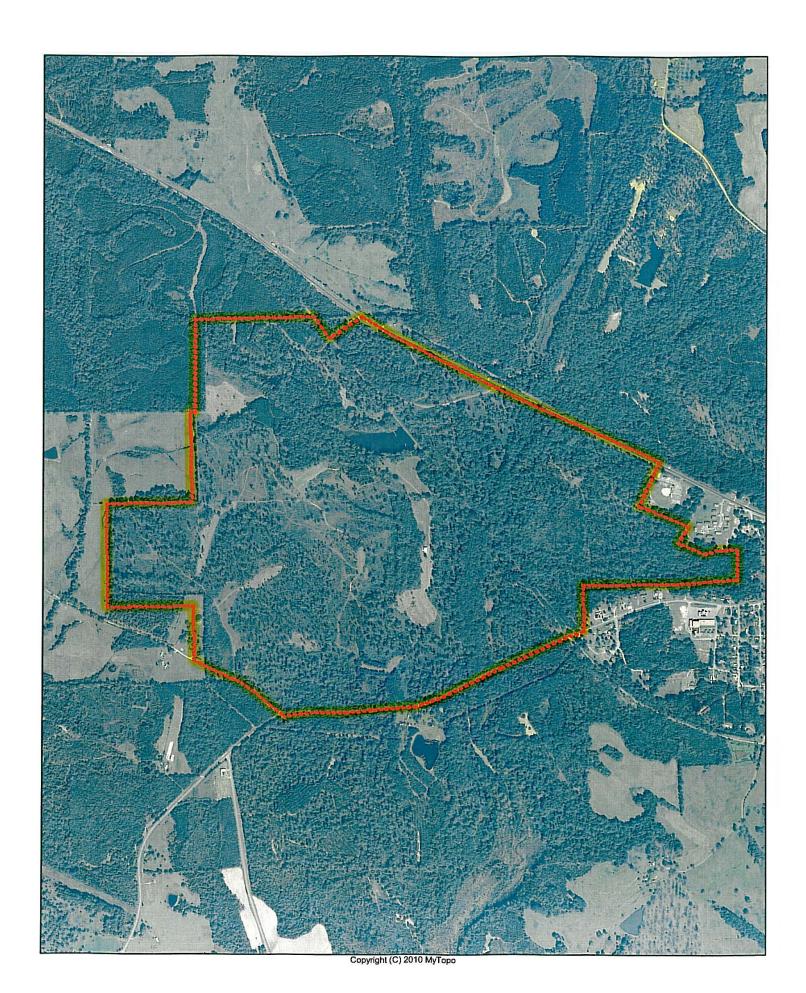

## FOR SALE SHANNON PLANTATION

**LOCATION:** Midway, Alabama, Bullock County

**SIZE:** 726 +/- Acres

**LAND USE:** Quail and Deer Plantation

**PRICE:** \$1,890 per acre or \$1,372,140 **PRICE REDUCED!** 

**AGENT**: Pete Hall (334) 312-7099

## **SPECIAL FEATURES:**

The north 700 acres off Hwy. 82 is a cultivated hunting paradise

- Around 350 acres has been dedicated to quail habitat, plantation cut mature pines and intensely managed.
- Large number of wild coveys on the plantation. Over 500 quail released yearly for 5+ years.
- Six acre lake managed by Southeastern Pond Management.
- 10 large food plots with 4 shooting houses.
- 3 Texas Hunter 350 lbs. deer feeders kept full with choice deer feed from April to October.
- Property is located among several of the largest & renowned deer and quail plantations in the state. Also several of the largest privately held plantations are located within 30 minutes.
- Wood ducks and mergansers can be hunted around the lake.
- 150-200 acres of established and mature hardwoods provide excellent habitat for the trophy turkey and deer population
- Top notch internal road system with many access gates.
- Great buy! This land sold for \$2,500 per acre in 2006!