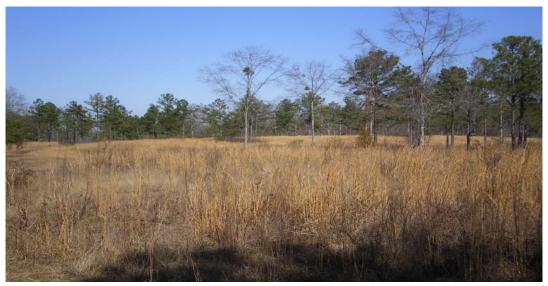

## **SPECIAL FEATURES:**

The north 700 acres off Hwy. 82 is a cultivated hunting paradise

- Around 350 acres has been dedicated to quail habitat, plantation cut mature pines and intensely managed.
- Large number of wild coveys on the plantation. Over 500 quail released yearly for 5+ years.
- Six acre lake managed by Southeastern Pond Management.
- 10 large food plots with 4 shooting houses.
- 3 Texas Hunter 350 lbs. deer feeders kept full with choice deer feed from April to October.
- Property is located among several of the largest & renowned deer and quail plantations in the state. Also several of the largest privately held plantations are located within 30 minutes.
- Wood ducks and mergansers can be hunted around the lake.
- 150-200 acres of established and mature hardwoods provide excellent habitat for the trophy turkey and deer population
- Top notch internal road system with many access gates.
- Great buy! This land sold for \$2,500 per acre in 2006!

Bridge over the creek

Homesite looking over the pond

One of many greenfields

Beautiful roll

Highly improved quail habitat

Sedgefields among quail habitat

**Double man deer stand** 

**Greenfield among the pines** 