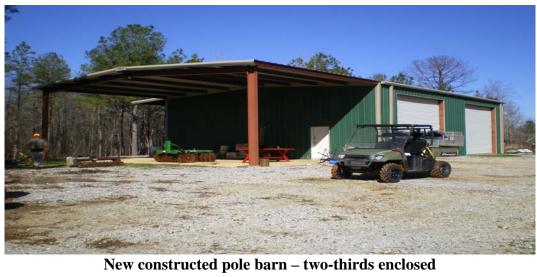

## **SPECIAL FEATURES:**

The north 700 acres off Hwy. 82 is a cultivated hunting paradise

- Around 350 acres has been dedicated to quail habitat, plantation cut mature pines and intensely managed.
- Large number of wild coveys on the plantation. Over 500 quail released yearly for 5+ years.
- Six acre lake managed by Southeastern Pond Management.
- 10 large food plots with 4 shooting houses.
- 3 Texas Hunter 350 lbs. deer feeders kept full with choice deer feed from April to October.
- Property is located among several of the largest & renowned deer and quail plantations in the state. Also several of the largest privately held plantations are located within 30 minutes.
- Wood ducks and mergansers can be hunted around the lake.
- 150-200 acres of established and mature hardwoods provide excellent habitat for the trophy turkey and deer population
- Top notch internal road system with many access gates.
- Great buy! This land sold for \$2,500 per acre in 2006!