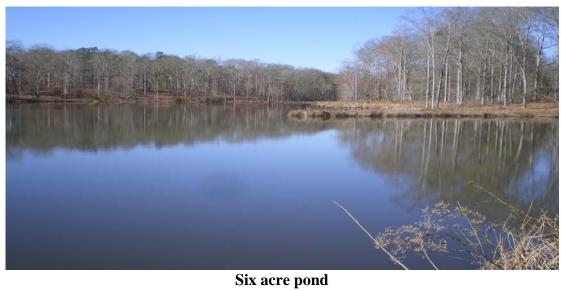

## **SPECIAL FEATURES:**

The north 700 acres off Hwy. 82 is a cultivated hunting paradise

- Around 350 acres has been dedicated to quail habitat, plantation cut mature pines and intensely managed.
- Large number of wild coveys on the plantation. Over 500 quail released yearly for 5+ years.
- Six acre lake managed by Southeastern Pond Management.
- 10 large food plots with 4 shooting houses.
- 3 Texas Hunter 350 lbs. deer feeders kept full with choice deer feed from April to October.
- Property is located among several of the largest & renowned deer and quail plantations in the state. Also several of the largest privately held plantations are located within 30 minutes.
- Wood ducks and mergansers can be hunted around the lake.
- 150-200 acres of established and mature hardwoods provide excellent habitat for the trophy turkey and deer population
- Top notch internal road system with many access gates.
- Great buy! This land sold for \$2,500 per acre in 2006!

Bridge over the creek

Homesite looking over the pond

One of many greenfields

Beautiful roll

Highly improved quail habitat

Sedgefields among quail habitat

**Double man deer stand** 

**Greenfield among the pines** 