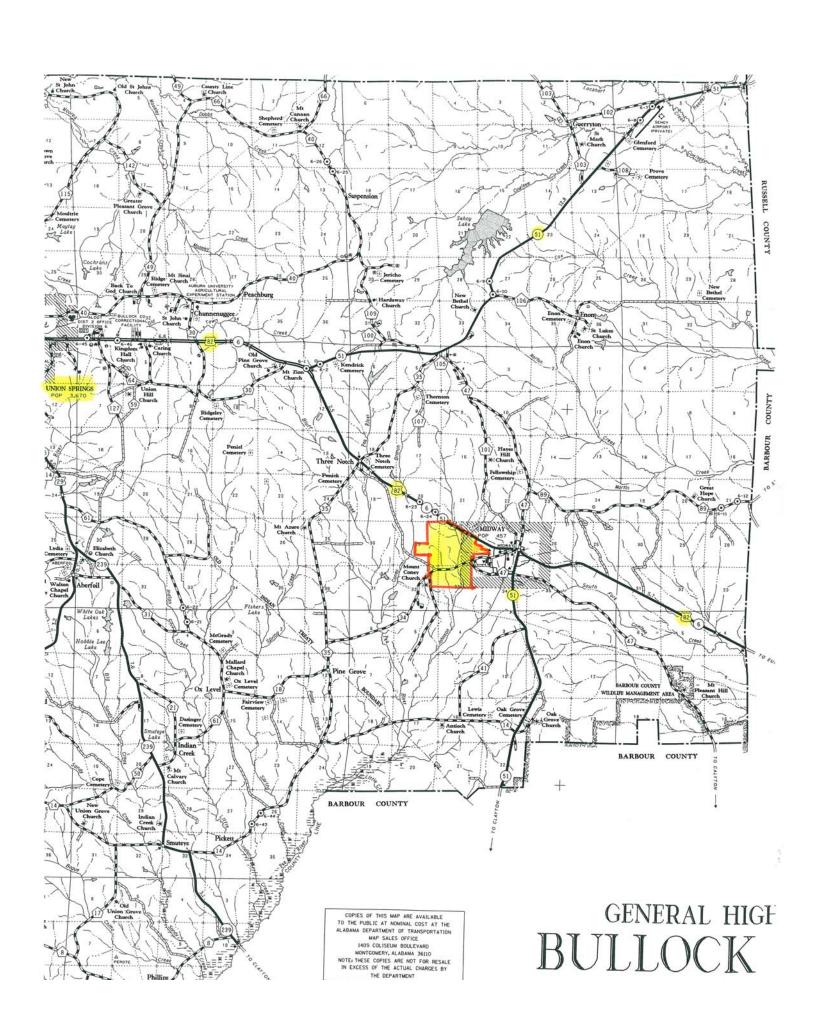

## FOR SALE SHANNON PLANTATION

**LOCATION:** Midway, Alabama, Bullock County

**SIZE:** 726 +/- Acres

**LAND USE:** Quail and Deer Plantation

**PRICE:** \$1,890 per acre or \$1,372,140 **PRICE REDUCED!** 

**AGENT**: Pete Hall (334) 312-7099

## **SPECIAL FEATURES:**

The north 700 acres off Hwy. 82 is a cultivated hunting paradise

- Around 350 acres has been dedicated to quail habitat, plantation cut mature pines and intensely managed.
- Large number of wild coveys on the plantation. Over 500 quail released yearly for 5+ years.
- Six acre lake managed by Southeastern Pond Management.
- 10 large food plots with 4 shooting houses.
- 3 Texas Hunter 350 lbs. deer feeders kept full with choice deer feed from April to October.
- Property is located among several of the largest & renowned deer and quail plantations in the state. Also several of the largest privately held plantations are located within 30 minutes.
- Wood ducks and mergansers can be hunted around the lake.
- 150-200 acres of established and mature hardwoods provide excellent habitat for the trophy turkey and deer population
- Top notch internal road system with many access gates.
- Great buy! This land sold for \$2,500 per acre in 2006!