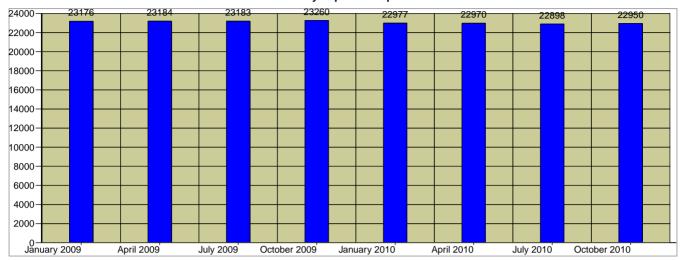

## **Quarterly Population Update**

## **Quarterly Household Update**

| Quarter                     | Population | Percent Change | Households | Percent Change |
|-----------------------------|------------|----------------|------------|----------------|
| January 2009                | 23,176     |                | 9,107      |                |
| April 2009                  | 23,184     | 0.0%           | 9,106      | 0.0%           |
| July 2009                   | 23,183     | 0.0%           | 9,103      | 0.0%           |
| October 2009                | 23,260     | 0.3%           | 9,128      | 0.3%           |
| January 2010                | 22,977     | -1.2%          | 9,001      | -1.4%          |
| April 2010                  | 22,970     | 0.0%           | 8,993      | -0.1%          |
| July 2010                   | 22,898     | -0.3%          | 8,956      | -0.4%          |
| October 2010                | 22,950     | 0.2%           | 8,977      | 0.2%           |
| January 2009 - January 2010 |            | -0.9%          |            | -1.2%          |
| April 2009 - April 2010     |            | -0.9%          |            | -1.2%          |
| July 2009 - July 2010       |            | -1.2%          |            | -1.6%          |
| October 2009 - October 2010 |            | -1.3%          |            | -1.7%          |
| January 2009 - October 2010 |            | -1.0%          |            | -1.4%          |