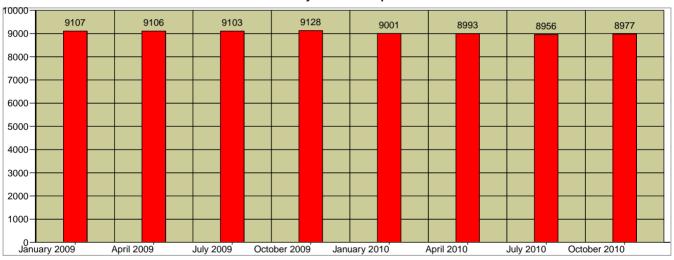

## **Quarterly Household Update**

| Quarter                     | Population | Percent Change | Households | Percent Change |
|-----------------------------|------------|----------------|------------|----------------|
| January 2009                | 23,176     |                | 9,107      |                |
| April 2009                  | 23,184     | 0.0%           | 9,106      | 0.0%           |
| July 2009                   | 23,183     | 0.0%           | 9,103      | 0.0%           |
| October 2009                | 23,260     | 0.3%           | 9,128      | 0.3%           |
| January 2010                | 22,977     | -1.2%          | 9,001      | -1.4%          |
| April 2010                  | 22,970     | 0.0%           | 8,993      | -0.1%          |
| July 2010                   | 22,898     | -0.3%          | 8,956      | -0.4%          |
| October 2010                | 22,950     | 0.2%           | 8,977      | 0.2%           |
| January 2009 - January 2010 |            | -0.9%          |            | -1.2%          |
| April 2009 - April 2010     |            | -0.9%          |            | -1.2%          |
| July 2009 - July 2010       |            | -1.2%          |            | -1.6%          |
| October 2009 - October 2010 |            | -1.3%          |            | -1.7%          |
| January 2009 - October 2010 |            | -1.0%          |            | -1.4%          |