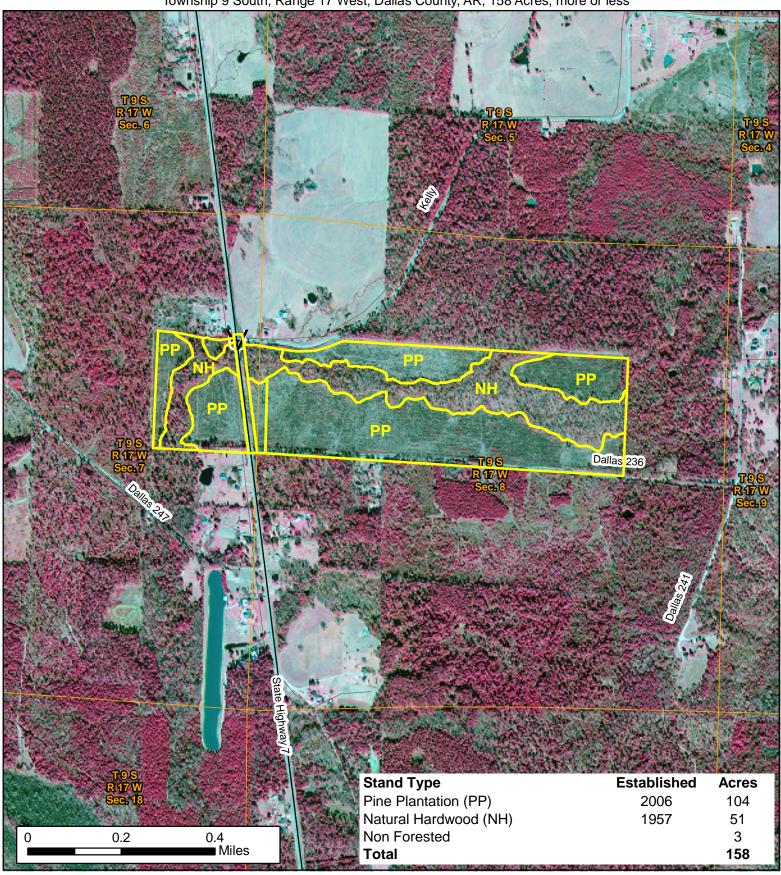

## Sparkman 158 Hwy 7

SE 1/4 NE 1/4, Section 7, S 1/2 NW 1/4, SW 1/4 NE 1/4, Section 8, Township 9 South, Range 17 West, Dallas County, AR, 158 Acres, more or less

Phone: 1-888-695-8733 www.forestryrealestate.com