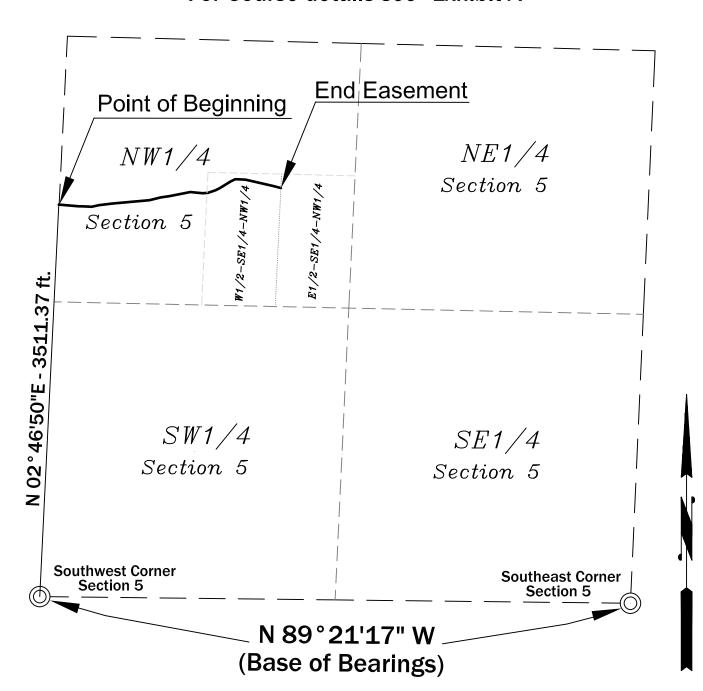

## "Exhibit B" ROADWAY EASEMENT

A 33.00 foot easement for ingress, egress and utility purposes centered over and across an existing road located in those parts of:

The Northwest Quarter of Section 5, Township 138 North, Range 33 West.

All in Wadena County, Minnesota

being 16.5 feet on each side of the following centerline:

For Course details see "Exhibit A"

## Exhibit A

A 33 foot wide easement for ingress, egress and utility purposes centered over and across an existing road in the Northwest Quarter of Section 05, Township 138 North, Range 33 West, Wadena County, Minnesota, being 16.5 feet on each side of the following described centerline:

Commencing at the Southwest Corner of said Section 05, Township 138 North, Range 33 West; thence North 02 Degrees 46 Minutes 50 Seconds East 3511.37 feet; (assuming a line between the Southeast Corner of Section 05, Township 138 North, Range 33 West and the Southwest Corner of Section 05, Township 138 North, Range 33 West bears North 89 Degrees 21 Minutes 17 Seconds West) to the point of beginning;

```
thence South 85 Degrees 08 Minutes 20 Seconds East for 176.50 feet,
thence South 89 Degrees 27 Minutes 34 Seconds East for 43.39 feet,
thence South 87 Degrees 13 Minutes 19 Seconds East for 74.78 feet,
thence North 78 Degrees 04 Minutes 58 Seconds East for 67.38 feet,
thence North 82 Degrees 59 Minutes 24 Seconds East for 125.44 feet,
thence North 84 Degrees 54 Minutes 57 Seconds East for 328.86 feet,
thence North 76 Degrees 02 Minutes 13 Seconds East for 103.69 feet,
thence North 81 Degrees 39 Minutes 17 Seconds East for 79.41 feet,
thence North 78 Degrees 43 Minutes 45 Seconds East for 188.90 feet,
thence South 84 Degrees 26 Minutes 46 Seconds East for 111.42 feet,
thence North 85 Degrees 50 Minutes 15 Seconds East for 47.30 feet,
thence North 71 Degrees 36 Minutes 46 Seconds East for 71.53 feet,
thence North 62 Degrees 41 Minutes 35 Seconds East for 41.47 feet,
thence North 58 Degrees 44 Minutes 07 Seconds East for 117.69 feet.
thence North 63 Degrees 20 Minutes 06 Seconds East for 42.75 feet,
thence South 88 Degrees 40 Minutes 55 Seconds East for 37.43 feet.
thence South 85 Degrees 55 Minutes 20 Seconds East for 57.32 feet,
thence South 77 Degrees 10 Minutes 51 Seconds East for 256.49 feet,
thence South 74 Degrees 42 Minutes 12 Seconds East for 66.46 feet
```

to the East line of the West One Half of the Southeast Quarter of the Northwest Quarter in Section 05, Township138 North, Range 33 West and there said easement terminating. The sidelines of said easement to be lengthened or shortened to meet and terminate at said east line.