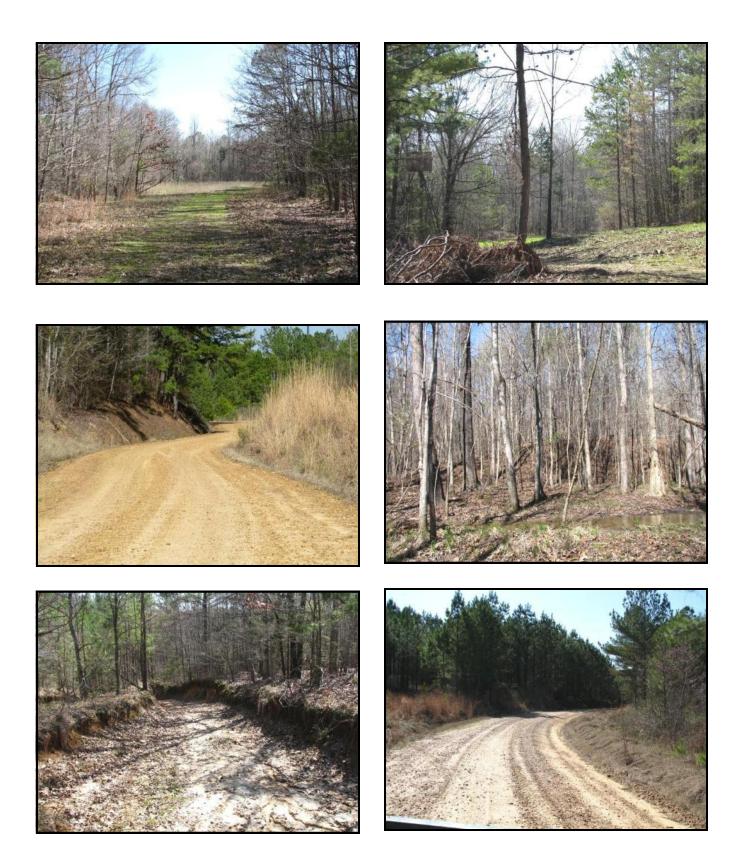

CONTACT: JACOB SARTAIN 662.836.6048 jsartain@sartainsheritage.com

Sartain's Heritage Properties 106 First Choice Drive Madison, MS 39110 601.856.2720 Fax: 601.853.6765 www.SartainsHeritage.com

426 +/- acres located in Holmes County, southwest of Durant, west of I-55 fronting Stroud Road. The property offers investment grade natural hardwood and pine timber with access and utilities along the frontage. Highest and Best Use is timber investment and recreational hunting. The property is well maintained with established road system and food plots.

Winter logging is possible due to the rolling hill terrain. There are numerous lake sites available on the tract.

Located in Sections 17, 18, 19, Township 14N, Range 4E.

\$2075.00 per acre

<u>All information contained herein is supplied by sources deemed reliable, but is not guaranteed by Sartain's Heritage Properties, its Brokers or</u> Agents. Properties are subject to errors, omissions, correction, price change, prior sale or withdrawal without notice.