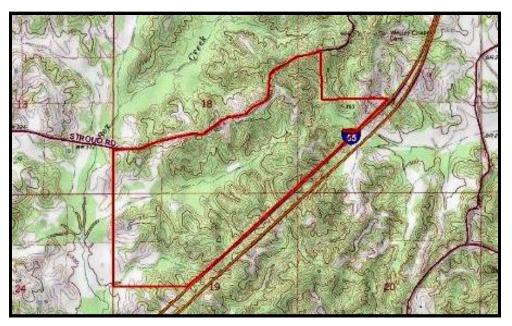

CONTACT: JACOB SARTAIN 662.836.6048 jsartain@sartainsheritage.com

Sartain's Heritage Properties 106 First Choice Drive Madison, MS 39110 601.856.2720 Fax: 601.853.6765 www.SartainsHeritage.com

426 +/- acres located in Holmes County, southwest of Durant, west of I-55 fronting Stroud Road. The property offers investment grade natural hardwood and pine timber with access and utilities along the frontage. Highest and Best Use is timber investment and recreational hunting. The property is well maintained with established road system and food plots.

Winter logging is possible due to the rolling hill terrain. There are numerous lake sites available on the tract.

Located in Sections 17, 18, 19, Township 14N, Range 4E.

\$2075.00 per acre

<u>All information contained herein is supplied by sources deemed reliable, but is not guaranteed by Sartain's Heritage Properties, its Brokers or</u> Agents. Properties are subject to errors, omissions, correction, price change, prior sale or withdrawal without notice.