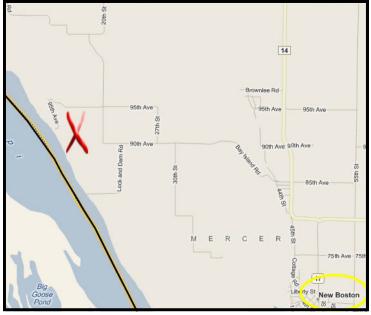

## We are pleased to present: 389 acres MOL in Mercer Co., IL

**Owner: Rueff** 

Location: 4 miles north & 4 miles west of New Boston Bay, IL.

Legal Description: Exact legal description from title insurance. Part of the Southwest 1/4 of Section 4, part of the Northwest 1/4 of Section 10, and part of Section 9, east of the levee and excluding the Northeast corner of said section. All being in Township 14 North, Range 6 West of the 4th P.M.