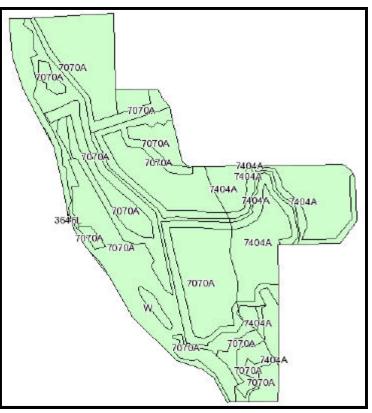

## We are pleased to present: 389 acres MOL in Mercer Co., IL

| Code  | Soil Description                                                                | Acres | Percent<br>of field | Non-Irr<br>Class | Corn  | Grass<br>legume<br>hay | Grass<br>legume<br>pasture | Oats | Soybeans | Winter<br>wheat |
|-------|---------------------------------------------------------------------------------|-------|---------------------|------------------|-------|------------------------|----------------------------|------|----------|-----------------|
| 7070A | Beaucoup silty clay loam, 0 to 2 percent slopes,<br>rarely flooded              | 298.1 | 75.4%               | llw              | 159   | 4.9                    | 7.2                        | 81   | 53       | 62              |
| 7404A | Titus silty clay loam, 0 to 2 percent slopes, rarely<br>flooded                 | 94.2  | 23.8%               | lllw             | 143   | 4.4                    | 6.5                        | 68   | 47       | 55              |
| W     | Water                                                                           | 2.9   | 0.7%                |                  | 1     |                        |                            |      |          |                 |
| 3646L | Fluvaquents, loamy, 0 to 2 percent slopes, frequently<br>flooded, long duration | 0.3   | 0.1%                | Vw               |       |                        |                            |      |          |                 |
| )     | Weighted Average                                                                |       |                     |                  | 153.9 | 4.7                    | 7                          | 77.3 | 51.1     | 59.8            |