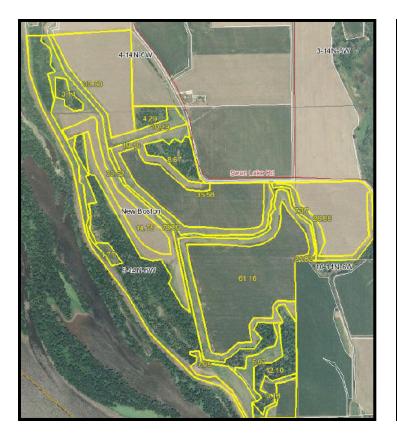

## We are pleased to present: 389 acres MOL in Mercer Co., IL

**Owner: Rueff** 

Location: 4 miles north & 4 miles west of New Boston Bay, IL.

Legal Description: Exact legal description from title insurance. Part of the Southwest 1/4 of Section 4, part of the Northwest 1/4 of Section 10, and part of Section 9, east of the levee and excluding the Northeast corner of said section. All being in Township 14 North, Range 6 West of the 4th P.M.

**Price:** \$1,517,100 or \$3,900 per acre

Terms: Cash

**Timber: 100.6** 

Drainage: Drainage Dist.

Tillable Acres: 177.4. Taxable Acres: 388.09

**RE & Drainage Taxes:** \$16,936

Topography: Level

**Possession:** To be agreed

**CRP:** 111 acres CRP @ \$170.71/acre until 2018.

**Comments:** Good mix of tillable, CRP and timber.

**FSA Info: Farm Acres** 397.8 288.4 **Crop Acres Corn Base** 135.3 **Corn Yield** 128/148 42.1 Soybean Base Soybean Yield 35/42 CRP 111