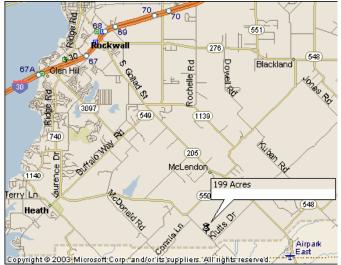

#### **DIRECTIONS:**

From Dallas take I-30 East to Rockwall, exit at Hwy 205 South approximately 5.6 miles to FM 550, right (W) 1 mile to Smith Rd left 1/4 Mile to Property on left, Sign on Property.

RE/MAX Landmark
113 N. Frances
Terrell, TX 75160
www.frankrobertslandteam.com

## 155+/-ACRES

McLendon Chisholm, Texas Rockwall County

### McLendon Chisholm, Texas Rockwall County