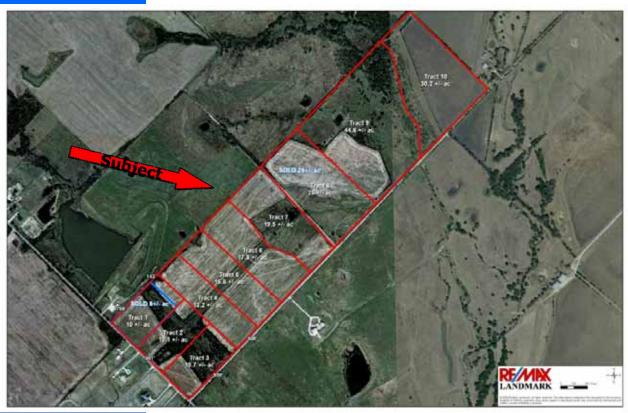

### **SEVEN TRACTS AVAILABLE**

#### \$18,500/Acre

LOCATION: 7 miles south of Rockwall, TX, 30 miles

east of Dallas, TX

SIZE: 191 +/- Acres Subdivided into (10) ten

tracts of 8 to 42+/- acres each.

FRONTAGE: Smith Rd, +/-1541 ft.

Klutts Rd. +/-5745 ft.

#### **Seven ESTATE Tracts:**

Prime single family residential rural estate

**COMMENTS:** 

tracts. Located in the fastest growing county in Texas, this excellent property is in the heart of the McLendon-Chisholm community, known for its residential estates and beautiful homes. This site offers rural feel with close proximity to Dallas. Several residential developments are very close to this site but with 1.5 acre lots selling for \$50-75,000 per acre. Elevation is rolling with two (2) creeks, scattered mature hardwood trees, and excellent building sites. Horses are permitted and each estate can be AG exempt. NO Mobile Homes permitted.