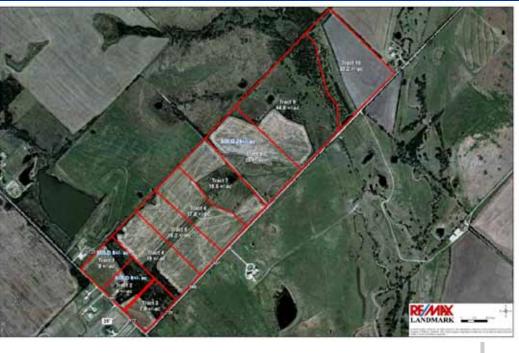

### **SEVEN TRACTS AVAILABLE**

#### \$18,500/Acre

LOCATION: 7 miles south of Rockwall, TX, 30 miles

east of Dallas, TX

SIZE: 191 +/- Acres Subdivided into (10) ten

tracts of 8 to 42+/- acres each.

FRONTAGE: Smith Rd, +/-1541 ft.

Klutts Rd. +/-5745 ft.

#### **Seven ESTATE Tracts:**

Prime single family residential rural estate

**COMMENTS:** 

tracts. Located in the fastest growing county in Texas, this excellent property is in the heart of the McLendon-Chisholm community, known for its residential estates and beautiful homes. This site offers rural feel with close proximity to Dallas. Several residential developments are very close to this site but with 1.5 acre lots selling for \$50-75,000 per acre. Elevation is rolling with two (2) creeks, scattered mature hardwood trees, and excellent building sites. Horses are permitted and each estate can be AG exempt. NO Mobile Homes permitted.