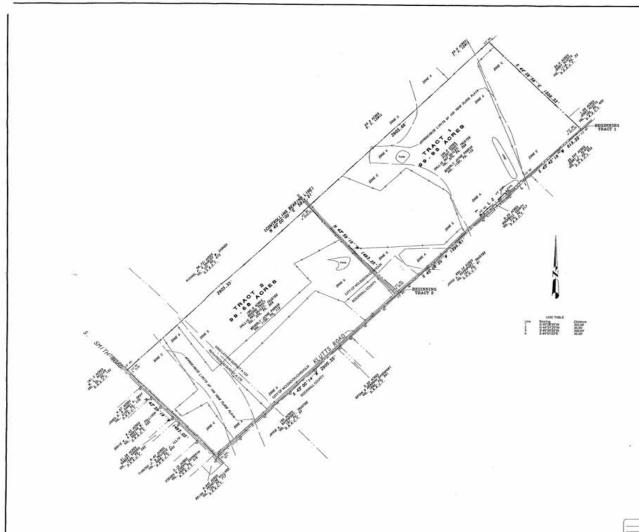

## FOR SALE

DESCR

All fluid contains for fixed for powers of sized alleaded as the RNNE LATHANS SURVEY ADSTRUCT NO. 125 and the RTINITY PEXALS SURVEY ADSTRUCT ON LTS. ON the SMILL ADDRESS SURVEY ADSTRUCT NO. 125 and 150 pt. Print Survey Contains the SMILL ADDRESS SURVEY SURVEY AND ADDRESS SURVEY S

BODD MEMORY of a 1,1% was not found by grown in the veryout of Mode Memory, at the late to make the many decrease of the Mode Memory of the Memory of the

THE MANY IS A 4 days (1 yrs.) 2 for m. 5 or district or 2 days (2 for the 12") year and with perhaps grantle caplenger 19, 0 c.1. EV 50 section 19 to recover the section of 4 days (1 yrs.) years (1 yrs.) and the section of 1 yrs. (1 for the 12") years (1 yrs.) and the perhaps (1 yrs.) and the years (1 yrs.) and yea

PRINCE N. 45 day, 00 tem. 00 see, E. (Controlling Inspiring like) since the Historican size of said 100 score, Fort text, to a chinance of 2000 60 see to \$ 100" text min or of wife prince plants on a damped 74.5. C.I. 92.8 SOLF and to content at the Anthon colours of same.

(NEXCE S. 44 day, 36 spp., 00 see, E. of 147 200 bed page a 100" text not red with yearlow plants on the colours of the Anthon colours of same.

THEORE S. 44 day, 35 rps. 56 acc. E. of NOT 20 but posts a SUT also not with visitor statistic cap searces P. E. J. C. P. 65 SUE and the transverse and confincing for a seed plasmon of 1506 3.1 feet to the POINT OF 80/0998163 and containing 50.53 acres of land.

That certain his basis or serviced in the planets in the DNUS LATHAM BURYOFF, ARCTIFACT RDD.

3 and the RETHE PECKED SURVEY, MESTIFACT NOT 175, City of fails, another Collection Concelled Foundation and Investment of the TOO county because if one is supported in a Yamasurky deed on Habita May, The State of the Collection of the TOO county because if one is supported in State of the common for 1, 1987 and being becomes in Values 273, the county because of copies shallow, dated occasion of 1, 1987 and being becomes in Values 273, the county because of the Policy Recorded to SCHOOL County Taxes, and before one particulate destination of the Policy Recorded to

DEGRACES 5, 45 day, 50 rgs. 14 sps. W. dong the general released in total contraction of the contract of the

group Streets (Lot), a distance of 1 (40,00) but to a 102" zero not upin spline platfor use stançand "R.0. 1 1971-3 50.0" as for come as the these come of speak and of the Social Conser for 46.7" I speep tased, disputingful for a Social to Michael V. Canada and Solitory R.C. Camas, as recorded to Valuere 107, Page 8 CHIN PAIR B. 150 (Social Conservation Committee), Transit, THEMICE M. 45 Opt 05 days 0.0 mg, E. (Townshing Seeing) and you of E. 35 opt page 1.0" one pinks the service service to be stage of page 1.0. 3 credit fronty of completing stanger to proteinwest time of page 100 one of pag

Manney.

THENCE 5, 43 days 59 min. 15 sec. 5, or 1459.25 feet page a 1/2" mon and with perform pixels one processor of 1/4" to 500° and for without part of company for a 1/2" mon and with perform pixels one processor of 1/4" 2.5 feet for in 1/4" and 1/4"