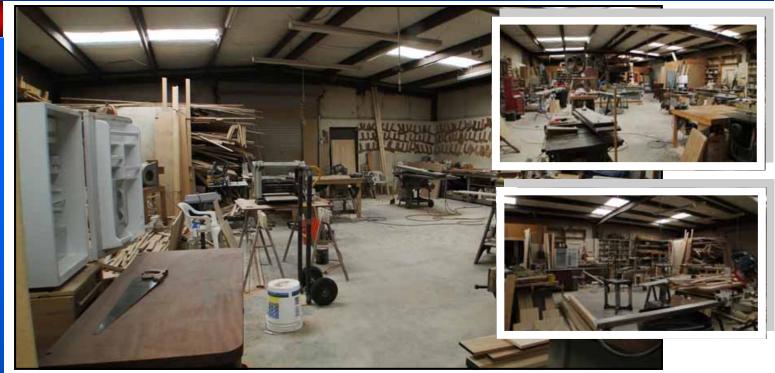

#### \$86,950

The large shop and/or warehouse includes attached fully apartment that could be also be used as office. Current apartment includes:

- Living area
- Full kitchen with stove & dishwasher
- Sleeping area, including builtins for storage
- Full bathroom with shower, vanity, washer, dryer and extra storage