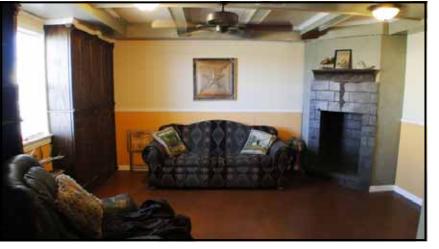

#### \$86,950

The large shop and/or warehouse includes attached fully apartment that could be also be used as office. Current apartment includes:

- Living area
- Full kitchen with stove & dishwasher
- Sleeping area, including builtins for storage
- Full bathroom with shower, vanity, washer, dryer and extra storage