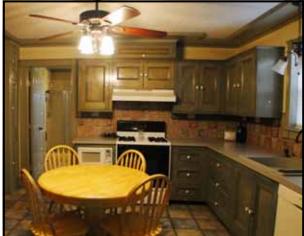

#### \$86,950

The large shop and/or warehouse includes attached fully apartment that could be also be used as office. Current apartment includes:

- Living area
- Full kitchen with stove & dishwasher
- Sleeping area, including builtins for storage
- Full bathroom with shower, vanity, washer, dryer and extra storage