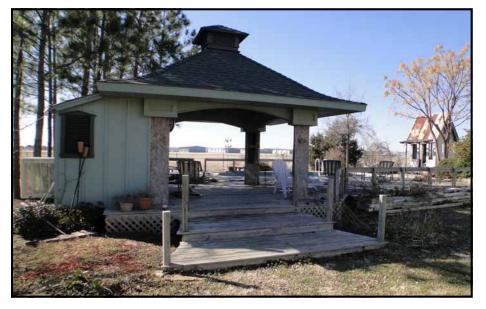

## 8 Skyline Drive

**Terrell**, **TX 75160** 

\$86,950

3200 SF (according to tax) single tenant light industrial building with:

- Metal construction
- Metal roof
- Slab foundation
- Central heat and air
- Chain link fence
- Backyard gazebo, deck and above ground pool area