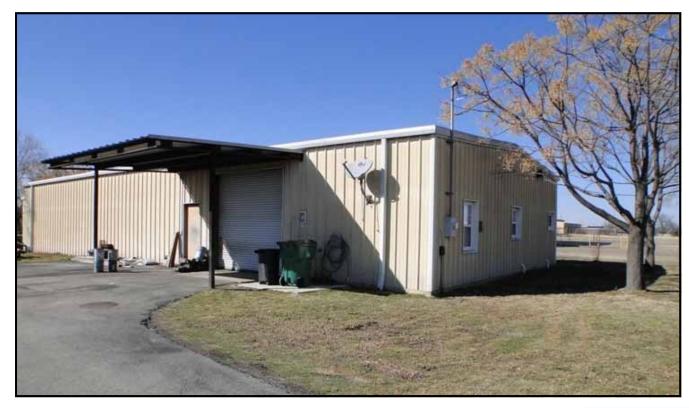

## 8 Skyline Drive

**Terrell**, **TX 75160** 

\$86,950

3200 SF (according to tax) single tenant light industrial building with:

- Metal construction
- Metal roof
- Slab foundation
- Central heat and air
- Chain link fence
- Backyard gazebo, deck and above ground pool area

#### \$86,950

The large shop and/or warehouse includes attached fully apartment that could be also be used as office. Current apartment includes:

- Living area
- Full kitchen with stove & dishwasher
- Sleeping area, including builtins for storage
- Full bathroom with shower, vanity, washer, dryer and extra storage