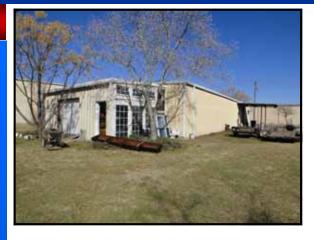

#### \$86,950

The large shop and/or warehouse includes attached fully apartment that could be also be used as office. Current apartment includes:

- Living area
- Full kitchen with stove & dishwasher
- Sleeping area, including builtins for storage
- Full bathroom with shower, vanity, washer, dryer and extra storage