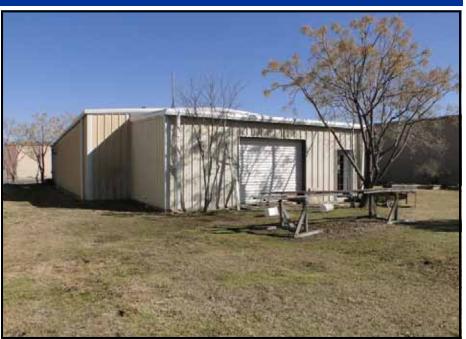

## 8 Skyline Drive

**Terrell**, **TX 75160** 

\$86,950

3200 SF (according to tax) single tenant light industrial building with:

- Metal construction
- Metal roof
- Slab foundation
- Central heat and air
- Chain link fence
- Backyard gazebo, deck and above ground pool area