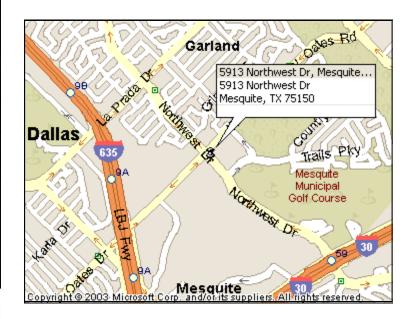

## 2 +/- Acres

5913 Northwest Dr.—Mesquite, TX

#### **DIRECTIONS**:

From Dallas- I-635 to Dallas to Oates Dr. East to Northwest Dr, Right .5 block on right.

**RE/MAX Landmark** 115 E. Moore Ave **Terrell, TX 75160** 

www.frankrobertslandteam.com

Information herein deemed reliable but not guaranteed.