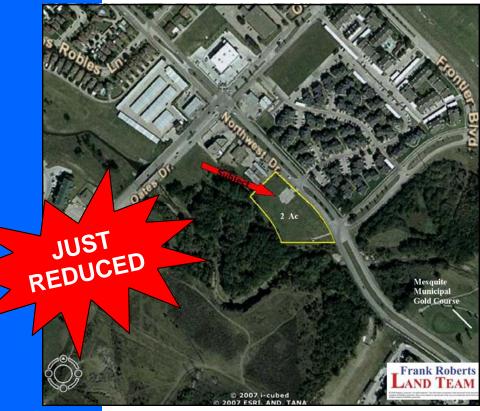

## 2 +/- Acres

5913 Northwest Dr.—Mesquite, TX

### **UTILITIES:**

- **City Sewer**
- **City Water**

**Excellent 2 Acre Retail or** Office site only 10 mi from **Dallas! Property is across** from Mesquite Municipal **Golf Course and Audubon** Park. Site is located near I-30 and I-635 offering easy access to Dallas and other suburbs.