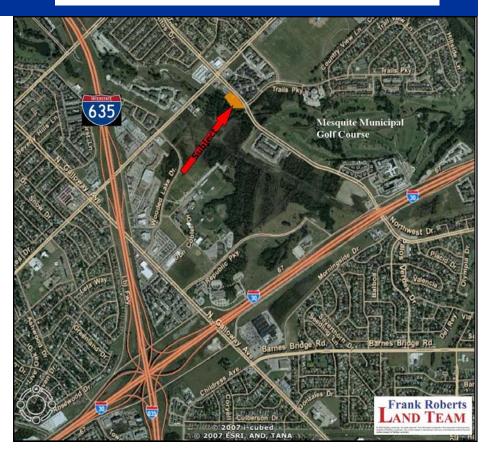

#### **DIRECTIONS**:

From Dallas- I-635 to Dallas to Oates Dr. East to Northwest Dr, Right .5 block on right.

**RE/MAX Landmark** 115 E. Moore Ave **Terrell, TX 75160** 

www.frankrobertslandteam.com

Information herein deemed reliable but not guaranteed.

### **UTILITIES:**

- **City Sewer**
- **City Water**

**Excellent 2 Acre Retail or** Office site only 10 mi from **Dallas! Property is across** from Mesquite Municipal **Golf Course and Audubon** Park. Site is located near I-30 and I-635 offering easy access to Dallas and other suburbs.