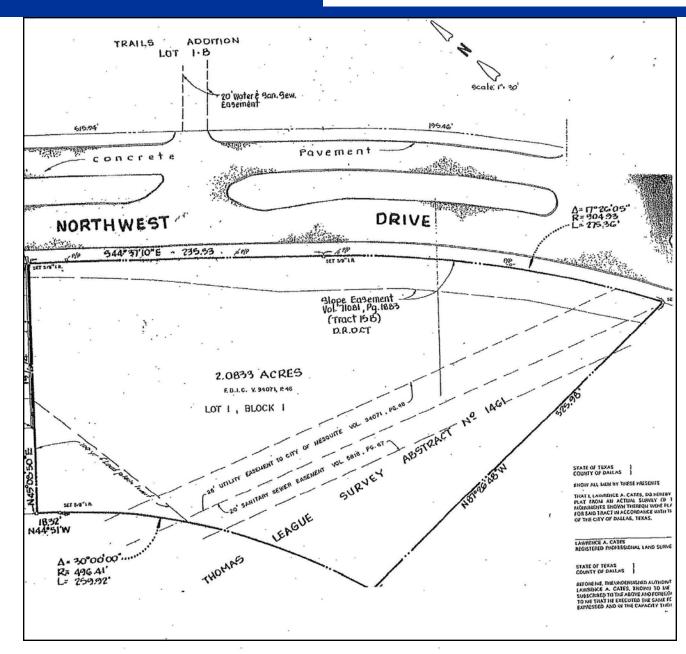

## 2 +/- Acres

5913 Northwest Dr.—Mesquite, TX

### **UTILITIES:**

- **City Sewer**
- **City Water**

**Excellent 2 Acre Retail or** Office site only 10 mi from **Dallas! Property is across** from Mesquite Municipal **Golf Course and Audubon** Park. Site is located near I-30 and I-635 offering easy access to Dallas and other suburbs.