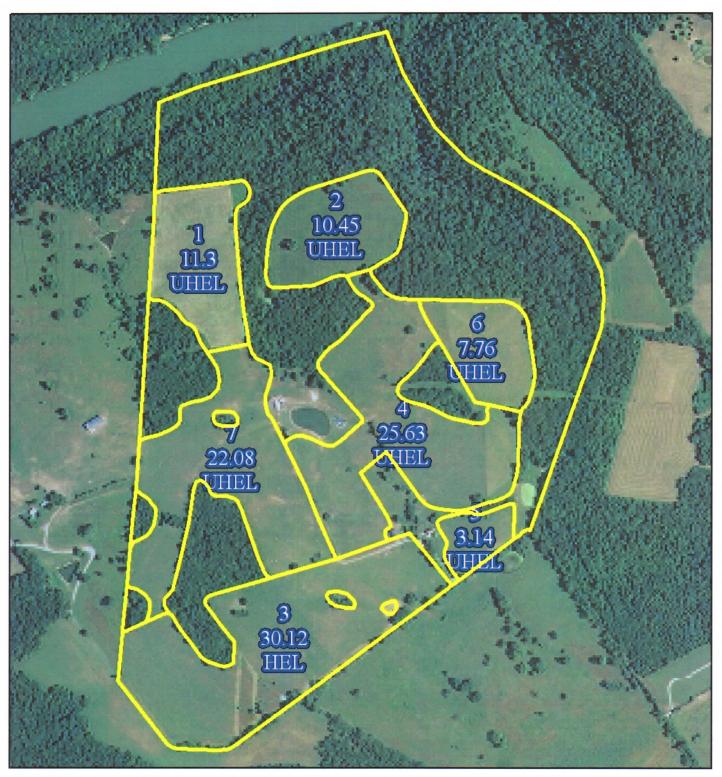

United States Department of Agriculture Farm Service Agency

Farm: 1568 Tract: 1816

## Mercer County, KY

1:6,699

Disclaimer: Wetland identifiers do not represent the size, shape or specific determination of the area. Refer to your original dermination (CPA-026 and attached maps) for exact wetland boundaries and determinations, or contact NRCS.
"This map is for FSA program purposes only."

## Legend

clu.SDE.clu\_a\_ky167

fsa\_gis\_layers.SDE.wet\_p\_ky167 Wetland Determination Identifiers

- Restricted Use
- Limited Restrictions
- Exempt from Conservation Compliance Provisions

crp\_ky 167