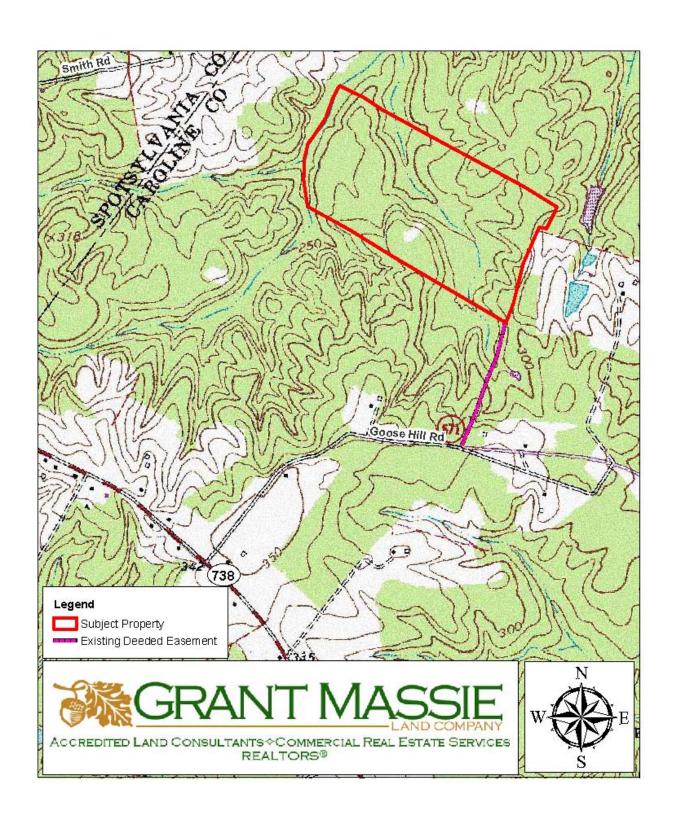

| 106.703        |

The subject property is currently zoned Rural Preservation (RP). It contains no state road frontage. Deeded access is via a 15-foot easement to State Route 671 (Goose Hill Road) as shown on the plat.

The subject property is completely wooded with a mix of planted pines and bottomland hardwoods. The property was logged in the late 1980s, burned and then replanted in pines.

The subject property is located 2.25 miles north of Chilesburg. It is located convenient to Ladysmith (7 miles +/-) and Interstate 95 (7.75 miles +/-)

#### TAX MAP



## PHOTOGRAPHS



WOODS ROAD NEAR SOUTH BOUNDARY



PINE STAND



OPEN AREA NEAR EASTERN BOUNDARY THAT'S AN IDEAL WILDLIFE FOODLOT



MIXED WOODLAND ALONG WOODS ROAD

#### PLAT



#### **AERIAL PHOTOGRAPH**



### TOPOGRAPHIC MAP



### LOCATION MAP



# 106.703 AGRES FOR SALE IN CAROLINE COUNTY



#### **PROPERTY INFORMATION:**

- \* Wooded Tract With Planted Pines and Mixed Hardwoods
  - \* Ideal Recreational & Timber Investment
  - \* Strong Population of Wildlife—Deer & Turkeys

    \* Great Interior Road System
  - \* 15-Foot Easement To Route 671 (Goose Hill Rd)
    - \* Located Only 2.25 Miles North Of Chilesburg
- \* Convenient To Ladysmith & Interstate 95 (7.5 Miles +/-)





FOR 24 HOUR RECORDED INFORMATION CALL LANDLINE 1-888-471-LAND #2150 OR VISIT OUR WEBSITE WWW.GRANTMASSIE.COM

#### **REPRESENTED BY:**

BILL GRANT ALC, VLS 804-754-3476 WGrant@GrantMassie.com JEFF HUFF ALC, FORESTER 804-750-1207 JHuff@GrantMassie.com

REALTORS®

EXPERTISE—CONSULTATION—RESULTS

1403 PEMBERTON RD., SUITE 106, RICHMOND, V