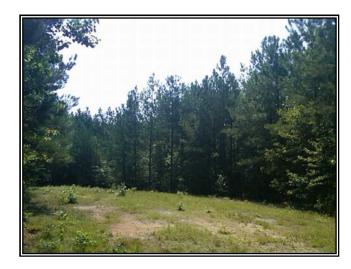

## PHOTOGRAPHS

WOODS ROAD NEAR SOUTH BOUNDARY

PINE STAND

OPEN AREA NEAR EASTERN BOUNDARY THAT'S AN IDEAL WILDLIFE FOODLOT

MIXED WOODLAND ALONG WOODS ROAD