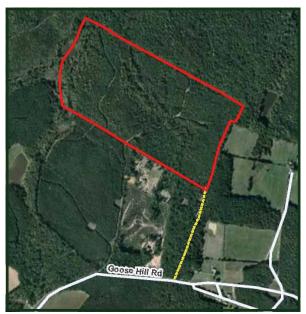

#### **AERIAL PHOTOGRAPH**

| Tax Map Number | <u>Acreage</u> |
|----------------|----------------|
| 50-A-67        | 106.703        |

The subject property is currently zoned Rural Preservation (RP). It contains no state road frontage. Deeded access is via a 15-foot easement to State Route 671 (Goose Hill Road) as shown on the plat.