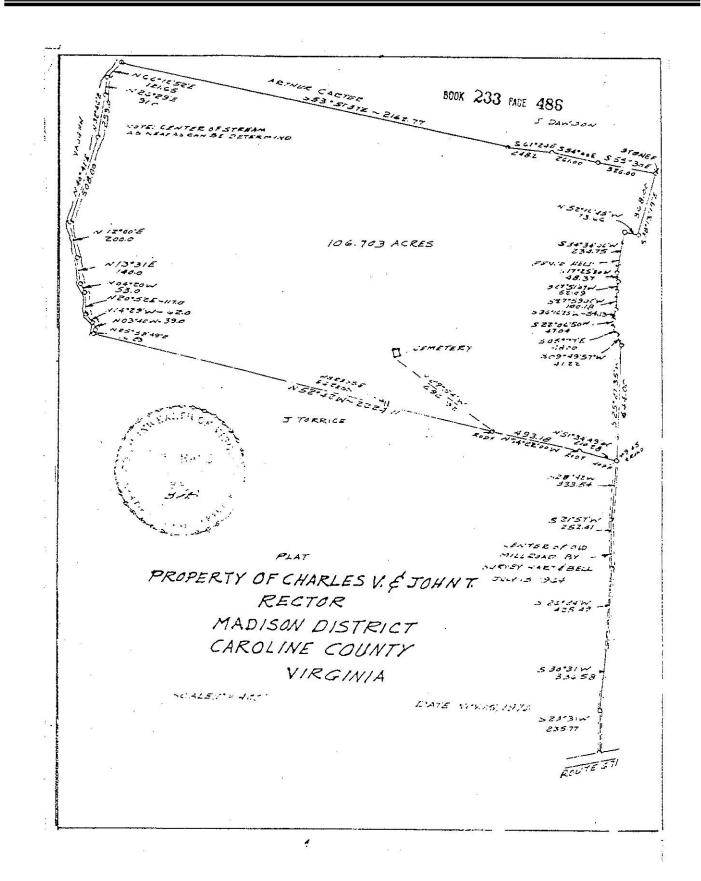

#### PROPERTY DESCRIPTION

The subject property is shown on Caroline County Tax Map records as parcel number 50-A-67. According to the tax records the property contains 106.703 acres. The deed is recorded in Deed Book 166 on Page 582. The plat was recorded in Deed Book 233 on Page 486. A review of the Caroline County Tax Records indicates the following:

#### PLAT