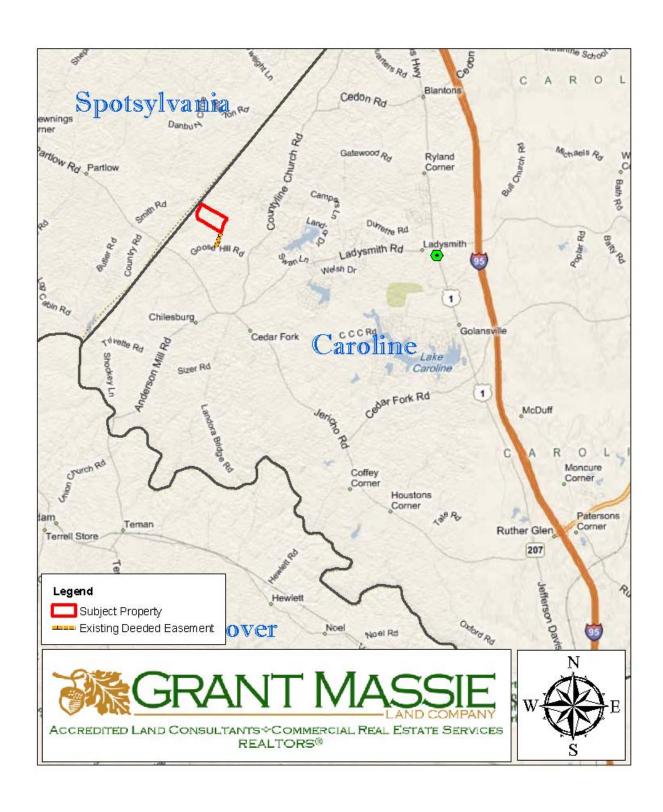

### LOCATION MAP

The subject property is completely wooded with a mix of planted pines and bottomland hardwoods. The property was logged in the late 1980s, burned and then replanted in pines.

The subject property is located 2.25 miles north of Chilesburg. It is located convenient to Ladysmith (7 miles +/-) and Interstate 95 (7.75 miles +/-)

| Tax Map Number | <u>Acreage</u> |
|----------------|----------------|
| 50-A-67        | 106.703        |

The subject property is currently zoned Rural Preservation (RP). It contains no state road frontage. Deeded access is via a 15-foot easement to State Route 671 (Goose Hill Road) as shown on the plat.