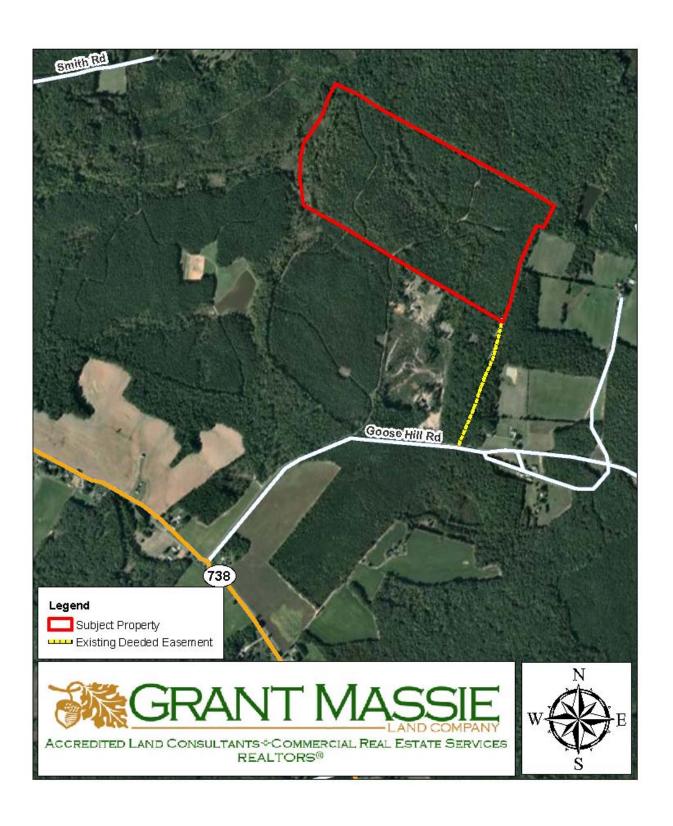

#### **AERIAL PHOTOGRAPH**

| Tax Map Number | <u>Acreage</u> |
|----------------|----------------|
| 50-A-67        | 106.703        |

The subject property is currently zoned Rural Preservation (RP). It contains no state road frontage. Deeded access is via a 15-foot easement to State Route 671 (Goose Hill Road) as shown on the plat.