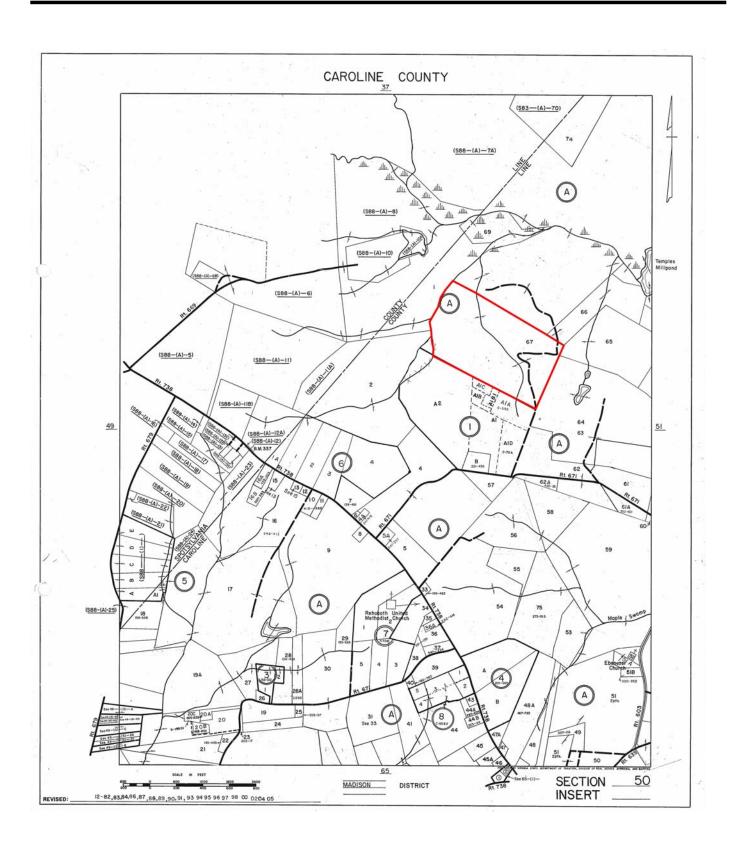

#### TAX MAP

#### PROPERTY DESCRIPTION

The subject property is shown on Caroline County Tax Map records as parcel number 50-A-67. According to the tax records the property contains 106.703 acres. The deed is recorded in Deed Book 166 on Page 582. The plat was recorded in Deed Book 233 on Page 486. A review of the Caroline County Tax Records indicates the following:

| Tax Map Number | <u>Acreage</u> |
|----------------|----------------|
| 50-A-67        | 106.703        |

The subject property is currently zoned Rural Preservation (RP). It contains no state road frontage. Deeded access is via a 15-foot easement to State Route 671 (Goose Hill Road) as shown on the plat.