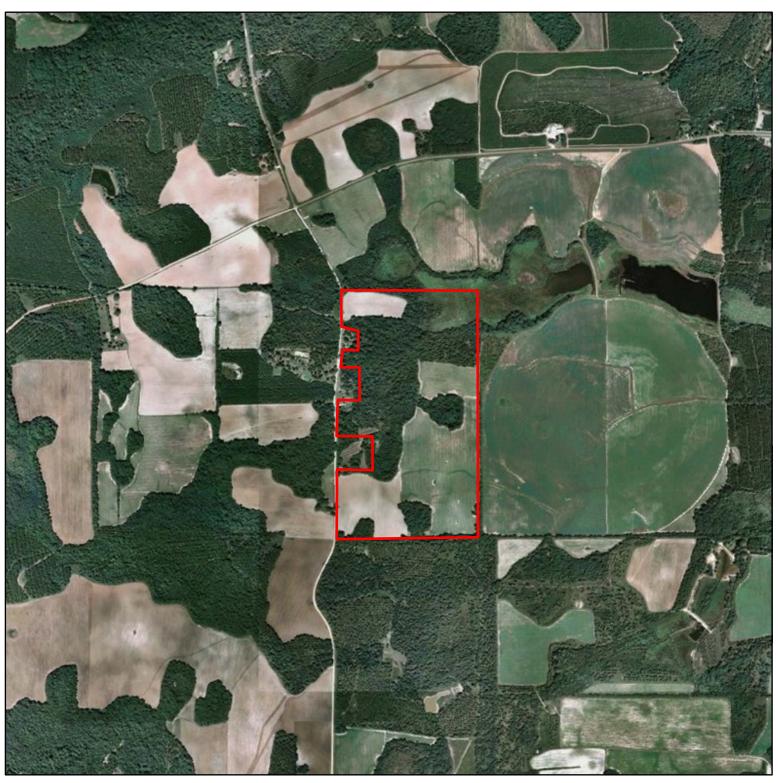

The +-140 acre Pittman Farm is located in beautiful Calhoun County, Georgia just southwest of Morgan and just southeast of Edison, about 32 miles west of Albany. Key attributes of the property are:

- +-70 acres of productive dry land fields that can be leased for +-\$3500 per year or possibly enrolled in the CRP longleaf program.
- +-60 acres of pine/hardwood mixed woods that provides thick wildlife cover, a good mix of habitat, and annual increase in timber value
- A beautiful +-8 acre wet weather pond fed by Hood Branch, a tributary to the famed Pachitla Creek that is just +-2.25 miles east of the property. Hood Branch is a very active deer corridor which funnels deer right through the Pittman Farm, and holds ducks galore!
- A pretty +-0.4 acre fish pond
- Several large adjoining landowners including a +-2065 acre farm to the east, +-444 acre farm to the north, and a +-138 timber tract to the south.
- +-2300' of good road frontage on the well maintained graded County Road 83, road just 1320' south of the paved County Road 146.
- Enjoy great hunting, or lease the hunting rights for +-\$2000 per year
- Additional land available (call for details)

## Pittman Tract - Location

Calhoun County, GA +-140 Acres

Legend

County Map# 56 Parcel 7
Land Lot 97 District 4

Mapped on: 8/2/2010 Mapped by: Mike Matre Mapped in: ArcMap NAD 83 UTM Zone 16 N

Disclaimer: The map is believed to be a reliable representation of the property, however, the map acreage and other information are not guaranteed.