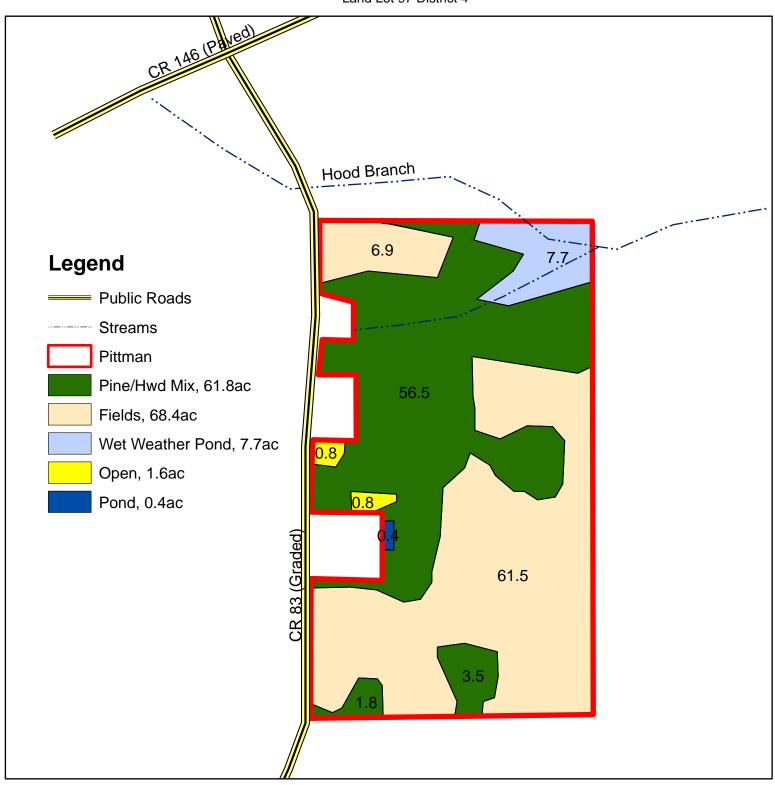

The +-140 acre Pittman Farm is located in beautiful Calhoun County, Georgia just southwest of Morgan and just southeast of Edison, about 32 miles west of Albany. Key attributes of the property are:

- +-70 acres of productive dry land fields that can be leased for +-\$3500 per year or possibly enrolled in the CRP longleaf program.
- +-60 acres of pine/hardwood mixed woods that provides thick wildlife cover, a good mix of habitat, and annual increase in timber value
- A beautiful +-8 acre wet weather pond fed by Hood Branch, a tributary to the famed Pachitla Creek that is just +-2.25 miles east of the property. Hood Branch is a very active deer corridor which funnels deer right through the Pittman Farm, and holds ducks galore!
- A pretty +-0.4 acre fish pond
- Several large adjoining landowners including a +-2065 acre farm to the east, +-444 acre farm to the north, and a +-138 timber tract to the south.
- +-2300' of good road frontage on the well maintained graded County Road 83, road just 1320' south of the paved County Road 146.
- Enjoy great hunting, or lease the hunting rights for +-\$2000 per year
- Additional land available (call for details)

## Pittman Tract - Land Use Map

Calhoun County, GA +-140 Acres

County Map# 56 Parcel 7 Land Lot 97 District 4

Mapped on: 8/2/2010 Mapped by: Mike Matre Mapped in: ArcMap NAD 83 UTM Zone 16 N

Disclaimer: The map is believed to be a reliable representation of the property, however, the map acreage and other information are not guaranteed.

## Pittman Tract - Land Use Map

Calhoun County, GA +-140 Acres

Legend

County Map# 56 Parcel 7 Land Lot 97 District 4

Mapped on: 8/2/2010 Mapped by: Mike Matre Mapped in: ArcMap NAD 83 UTM Zone 16 N

Disclaimer: The map is believed to be a reliable representation of the property, however, the map acreage and other information are not guaranteed.