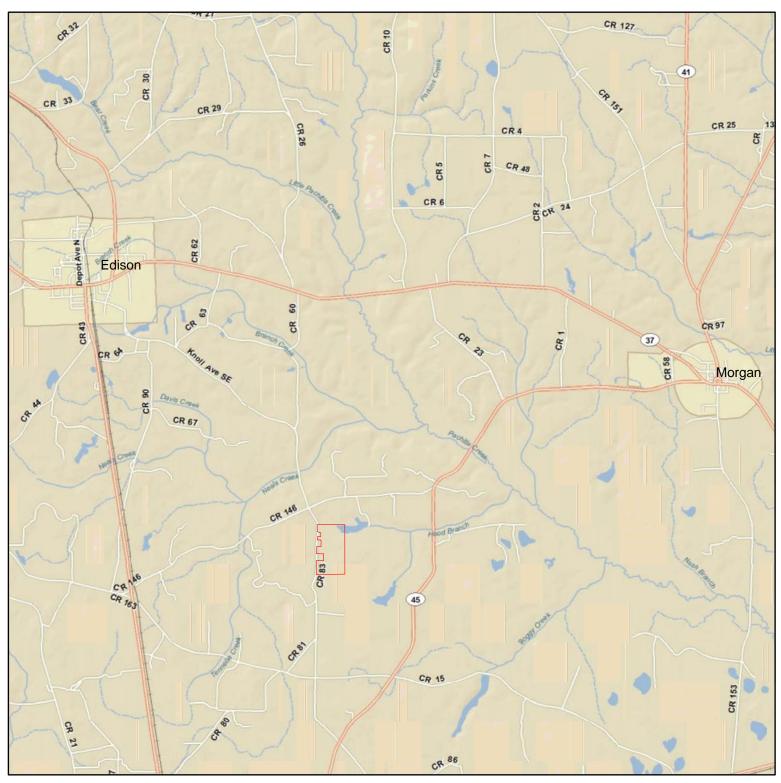

## Pittman Tract - Location

Calhoun County, GA +-140 Acres

Legend

County Map# 56 Parcel 7
Land Lot 97 District 4

Mapped on: 8/2/2010 Mapped by: Mike Matre Mapped in: ArcMap NAD 83 UTM Zone 16 N

Disclaimer: The map is believed to be a reliable representation of the property, however, the map acreage and other information are not guaranteed.

The +-140 acre Pittman Farm is located in beautiful Calhoun County, Georgia just southwest of Morgan and just southeast of Edison, about 32 miles west of Albany. Key attributes of the property are:

- +-70 acres of productive dry land fields that can be leased for +-\$3500 per year or possibly enrolled in the CRP longleaf program.
- +-60 acres of pine/hardwood mixed woods that provides thick wildlife cover, a good mix of habitat, and annual increase in timber value
- A beautiful +-8 acre wet weather pond fed by Hood Branch, a tributary to the famed Pachitla Creek that is just +-2.25 miles east of the property. Hood Branch is a very active deer corridor which funnels deer right through the Pittman Farm, and holds ducks galore!
- A pretty +-0.4 acre fish pond
- Several large adjoining landowners including a +-2065 acre farm to the east, +-444 acre farm to the north, and a +-138 timber tract to the south.
- +-2300' of good road frontage on the well maintained graded County Road 83, road just 1320' south of the paved County Road 146.
- Enjoy great hunting, or lease the hunting rights for +-\$2000 per year
- Additional land available (call for details)