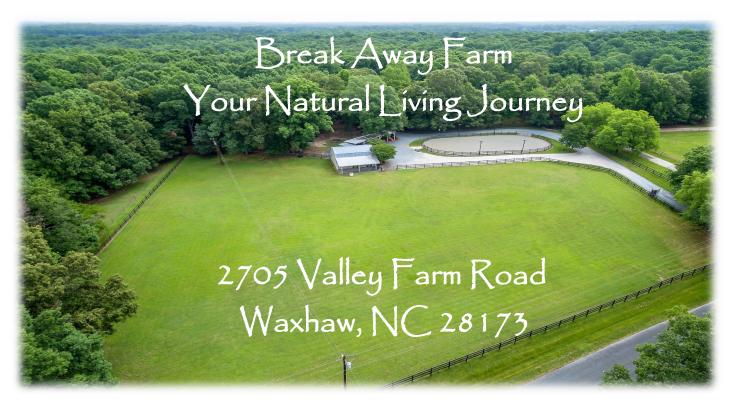

A manicured, private gated entrance estate; ideal gentleman's farm. Modern home w/old-world ambiance including 4 fireplaces; ideal indoor/outdoor living w/screen porch and large deck. Gourmet kitchen w/professional grade appliances and breakfast area; great room and main floor master w/fireplace, built-in bookcases/cabinets and a spa-like bath. Second living quarters above the garage. Mature hardwoods, landscaping w/stone walls, walkways and private gardens, and a nature preserve backyard all support the estate designation. 4-stall barn w/hay loft, 4 pastures/paddocks, run-in shed and 4-bay equipment shed, and a lighted 50' x 125' arena w/sprinkler. Trails adjoining the property; Mineral Springs Greenway is nearby as well as the 1,100 acre Cane Creek park, both with an abundance of riding trails. Located just minutes from the quaint village of Waxhaw.