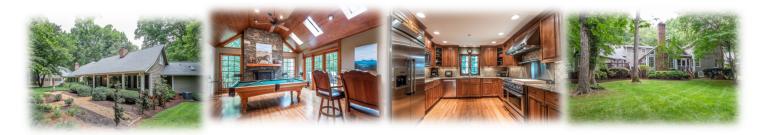

A manicured, private gated entrance estate; ideal gentleman's farm. Modern home w/old-world ambiance including 4 fireplaces; ideal indoor/outdoor living w/screen porch and large deck. Gourmet kitchen w/professional grade appliances and breakfast area; great room and main floor master w/fireplace, built-in bookcases/cabinets and a spa-like bath. Second living quarters above the garage. Mature hardwoods, landscaping w/stone walls, walkways and private gardens, and a nature preserve backyard all support the estate designation. 4-stall barn w/hay loft, 4 pastures/paddocks, run-in shed and 4-bay equipment shed, and a lighted 50' x 125' arena w/sprinkler. Trails adjoining the property; Mineral Springs Greenway is nearby as well as the 1,100 acre Cane Creek park, both with an abundance of riding trails. Located just minutes from the quaint village of Waxhaw.