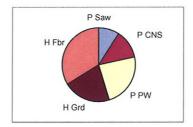

| H Perp |  |
|--------|--|
|        |  |
|        |  |
| P PIt  |  |

| Avail. Mature Volume Mix: | Tons | %    |  |
|---------------------------|------|------|--|
| Pine - Saw                | 26   | 9%   |  |
| - CNS                     | 35   | 12%  |  |
| - PW                      | 66   | 23%  |  |
| - Poles/Other             | 0    | 0%   |  |
| - Subtotal                | 127  | 45%  |  |
| Hwd - Grade               | 59   | 21%  |  |
| - Fiber                   | 95   | 34%  |  |
| TOTAL AVAILABLE           | 281  | 100% |  |