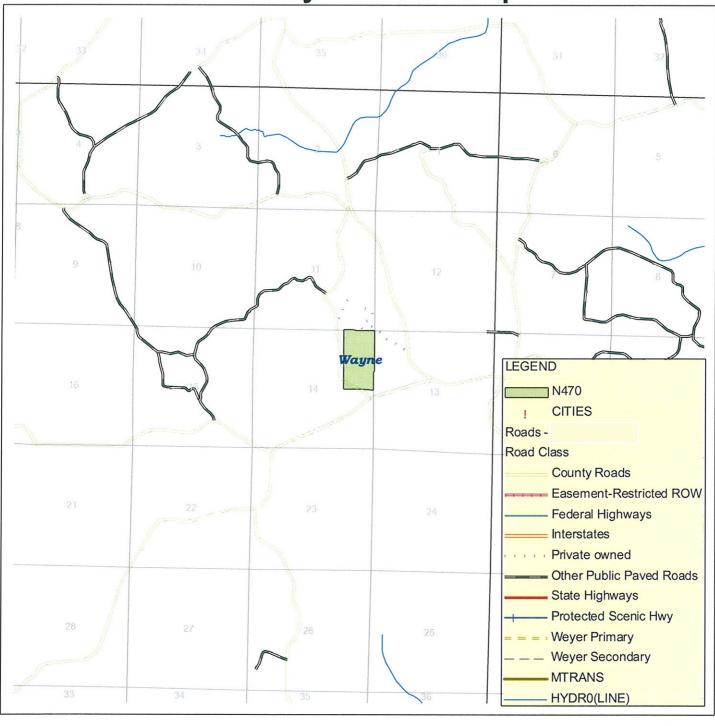

# **Vicinity/Location Map**

The Southern Land Group, LLC
N470 Tract 80 Acres
Wayne County, Mississippi
T09N-R09W Section (s) 14
The Southern Land Group Proprietary F

The Southern Land Group Proprietary Data

Do Not Use as a Legal Description of Property