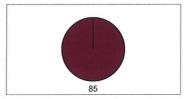

| Site Distribution (PIt Site): | Acres | %    |
|-------------------------------|-------|------|
| < 50                          | 0     | 0%   |
| 50 - 59                       | 0     | 0%   |
| 60 - 69                       | 0     | 0%   |
| 70 - 79                       | 0     | 0%   |
| 80+                           | 80    | 100% |
| TOTAL AVAILABLE               | 80    | 100% |