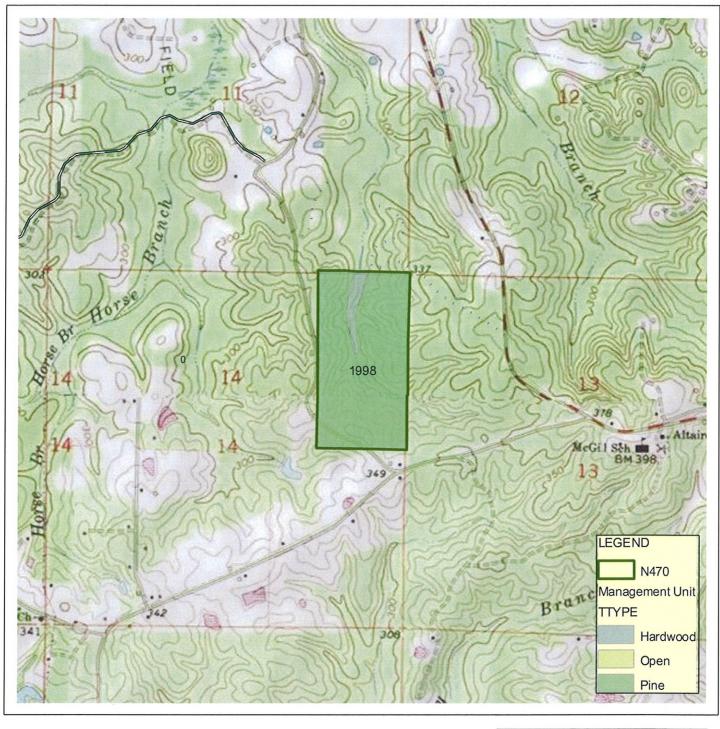

## STAND AND CONTOUR MAP

**Aerial Map** 

The Southern Land Group, LLC N470 Tract 80 Acres Wayne County, Mississippi T09N-R09W Section (s) 14

The Southern Land Group Proprietary Data
Do Not Use as a Legal Description of Property

Feet 0 500 1,000 2,000 3,000 4,000