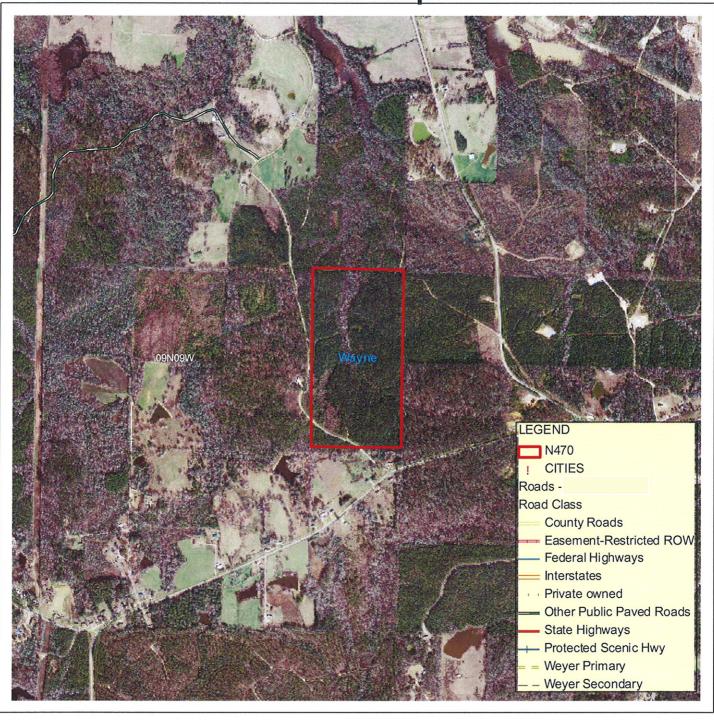

## STAND AND CONTOUR MAP

**Aerial Map** 

The Southern Land Group, LLC N470 Tract 80 Acres Wayne County, Mississippi T09N-R09W Section (s) 14

The Southern Land Group Proprietary Data
Do Not Use as a Legal Description of Property

Feet 0 500 1,000 2,000 3,000 4,000