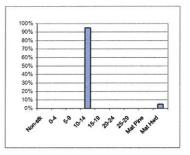

| Age Class Distribution: | Acres | %    |
|-------------------------|-------|------|
| Non-stocked             | 0     | 0%   |
| 0 - 4                   | 0     | 0%   |
| 5 - 9                   | 0     | 0%   |
| 10 - 14                 | 76    | 95%  |
| 15 - 19                 | 0     | 0%   |
| 20 - 24                 | 0     | 0%   |
| 25 - 29                 | 0     | 0%   |
| Mature Pine Types       | 0     | 0%   |
| Mature Hardwood Types   | 4     | 5%   |
| TOTAL AVAILABLE         | 80    | 100% |