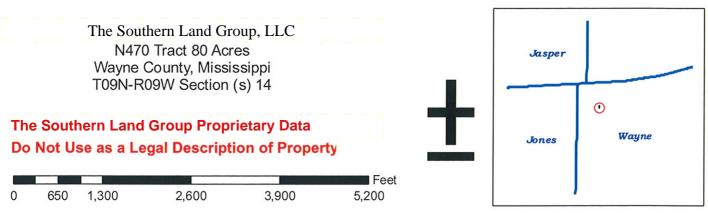

# **Vicinity/Location Map**

The Southern Land Group, LLC
N470 Tract 80 Acres
Wayne County, Mississippi
T09N-R09W Section (s) 14
The Southern Land Group Proprietary F

The Southern Land Group Proprietary Data

Do Not Use as a Legal Description of Property