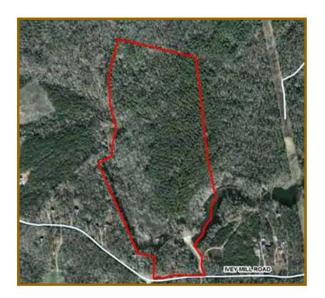

The subject property is currently zoned A (Agricultural). There are approximately 780 feet +/- of road frontage on Ivey Mill Road.

As shown on the attached aerial photo and topographic map, the subject property dissects a 5.8-acre pond. The woodland is a mixture of thinned pine pulpwood and/or mixed hardwood sawtimber.

The subject property is located almost across the road from Chesdin Landing Subdivision's eastern entrance on Ivey Mill Road.