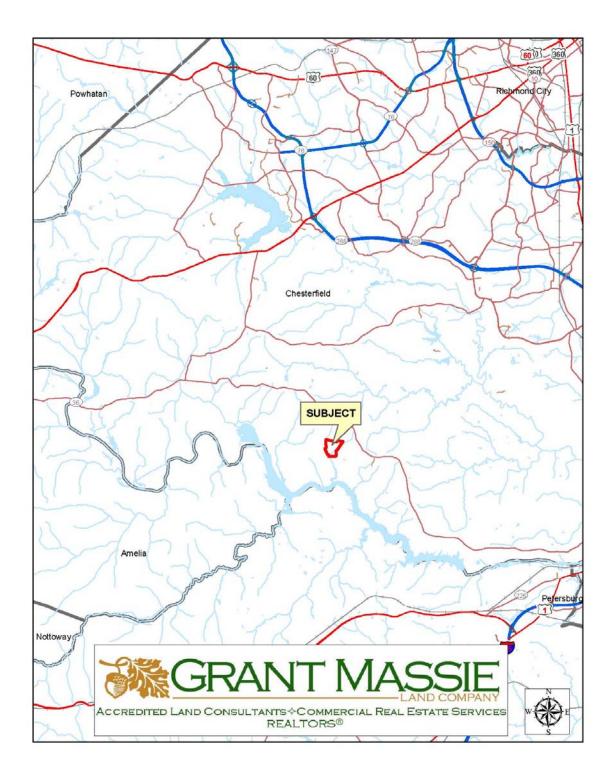

The subject property is located almost across the road from Chesdin Landing Subdivision's eastern entrance on Ivey Mill Road.