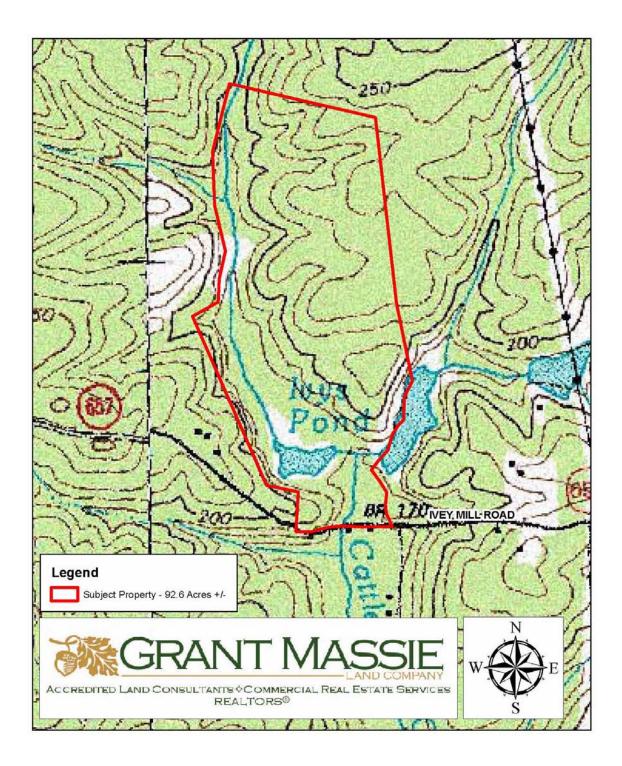

The subject property is currently zoned A (Agricultural). There are approximately 780 feet +/- of road frontage on Ivey Mill Road.

As shown on the attached aerial photo and topographic map, the subject property dissects a 5.8-acre pond. The woodland is a mixture of thinned pine pulpwood and/or mixed hardwood sawtimber.