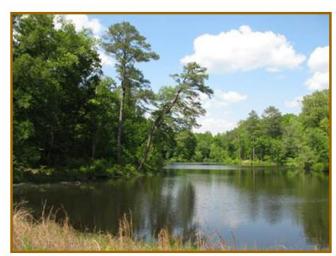

The subject property is currently zoned A (Agricultural). There are approximately 780 feet +/- of road frontage on Ivey Mill Road.

As shown on the attached aerial photo and topographic map, the subject property dissects a 5.8-acre pond. The woodland is a mixture of thinned pine pulpwood and/or mixed hardwood sawtimber.

## PHOTOGRAPHS

FRONTAGE ON IVEY MILL ROAD

ACCESS ROAD TO IVEY MILL POND

IVEY MILL POND

HARDWOODS NEAR DAM

MIXED WOODLAND

### **PROPERTY INFORMATION:**

\*FRONTAGE ON IVEY MILL ROAD \*COUNTY WATER ALONG STREET \*FRONTS ON 5.8 ACRE +/- POND \*MIXED PINE/HARDWOOD WOODLAND \*CLOSE TO LAKE CHESDIN \*CHESTERFIELD COUNTY SCHOOLS **\*PRICED AT \$426,000** 