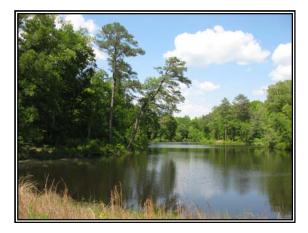

The subject property is currently zoned A (Agricultural). There are approximately 780 feet +/- of road frontage on Ivey Mill Road.

As shown on the attached aerial photo and topographic map, the subject property dissects a 5.8-acre pond. The woodland is a mixture of thinned pine pulpwood and/or mixed hardwood sawtimber.

## PHOTOGRAPHS

FRONTAGE ON IVEY MILL ROAD

ACCESS ROAD TO IVEY MILL POND

IVEY MILL POND

HARDWOODS NEAR DAM

MIXED WOODLAND