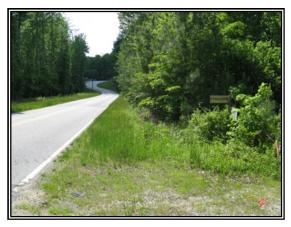

The subject property is currently zoned A (Agricultural). There are approximately 780 feet +/- of road frontage on Ivey Mill Road.

As shown on the attached aerial photo and topographic map, the subject property dissects a 5.8-acre pond. The woodland is a mixture of thinned pine pulpwood and/or mixed hardwood sawtimber.

## PHOTOGRAPHS

FRONTAGE ON IVEY MILL ROAD

ACCESS ROAD TO IVEY MILL POND

IVEY MILL POND

HARDWOODS NEAR DAM

MIXED WOODLAND