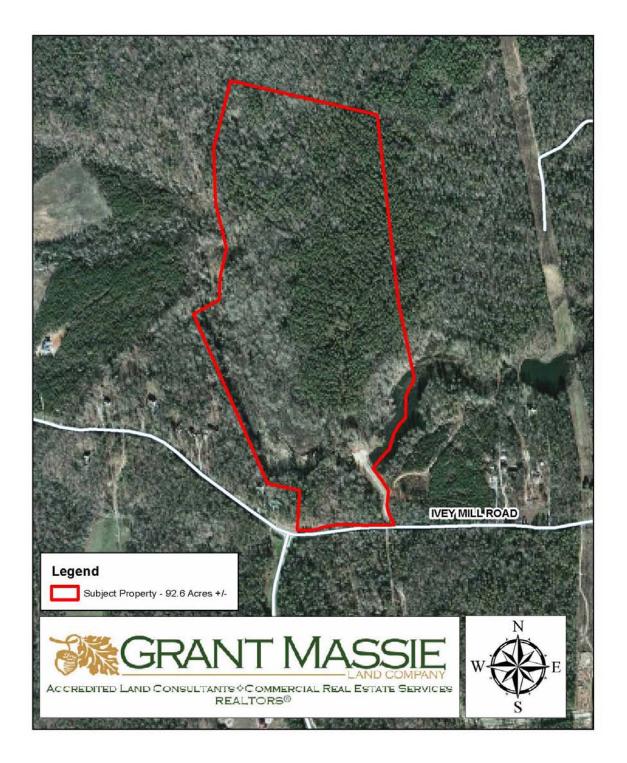

## PROPERTY DESCRIPTION

The subject property is shown on Chesterfield County Tax Map records as a portion of GPIN #s 7396-29-0527, 7396-29-9333 and 7396-31-0724. According to the tax records, the 92.6-acre property is a portion of the 182.573-acre parent tract. A review of the Chesterfield County Tax Records indicates the following:

| Tax Map Number | Acreage                     |
|----------------|-----------------------------|
| 7396-29-0527   | 25.585                      |
| 7396-29-9333   | 12.898                      |
| 7396-31-0724   | 144.09                      |
| TOTAL:         | 182.573 (92.6-acre Portion) |

The subject property is currently zoned A (Agricultural). There are approximately 780 feet +/- of road frontage on Ivey Mill Road.

As shown on the attached aerial photo and topographic map, the subject property dissects a 5.8-acre pond. The woodland is a mixture of thinned pine pulpwood and/or mixed hardwood sawtimber.