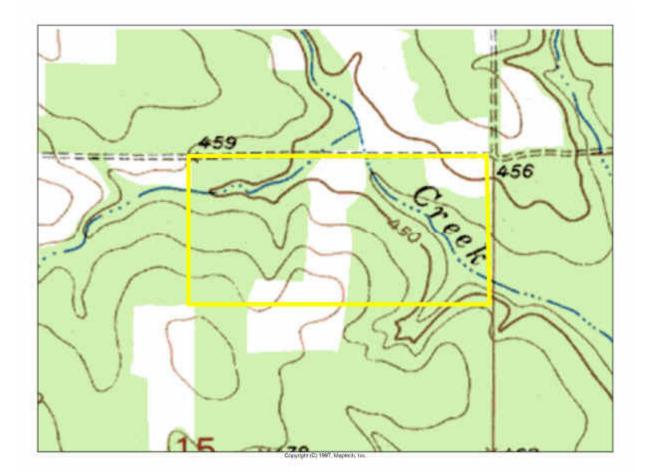

## 80 Acre Hunting Property Topographical Map

Accredited Land Brokers, LLC 1405 S George Nigh Expwy McAlester OK Mark Holbrook 580-372-3197

Copyright (C) 1007, Magnedi, Inc.

80 Acre Hunting Property 3D Topographical Map Accredited Land Brokers, LLC 1405 S George Nigh Expwy McAlester OK Mark Holbrook 580-372-3197