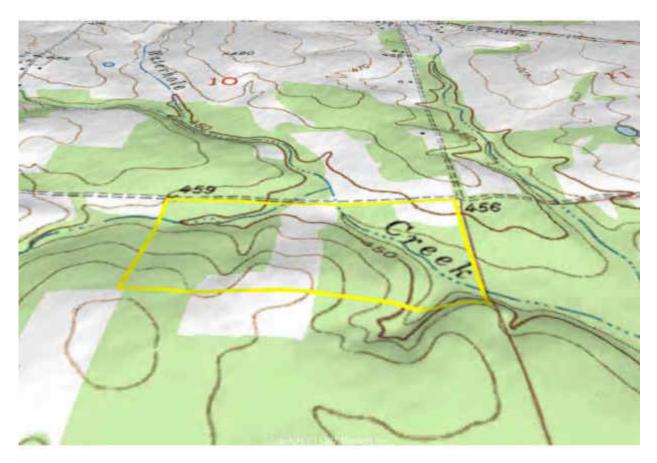

## 80 Acre Hunting Property Topographical Map

Accredited Land Brokers, LLC 1405 S George Nigh Expwy McAlester OK Mark Holbrook 580-372-3197

Copyright (C) 1007, Magnedi, Inc.

80 Acre Hunting Property 3D Topographical Map Accredited Land Brokers, LLC 1405 S George Nigh Expwy McAlester OK Mark Holbrook 580-372-3197

Copyright (C) 2007, Magneth, Inc.

80 Acre Hunting Property 3D Maps Accredited Land Brokers, LLC 1405 S George Nigh Expwy McAlester OK Mark Holbrook 580-372-3197