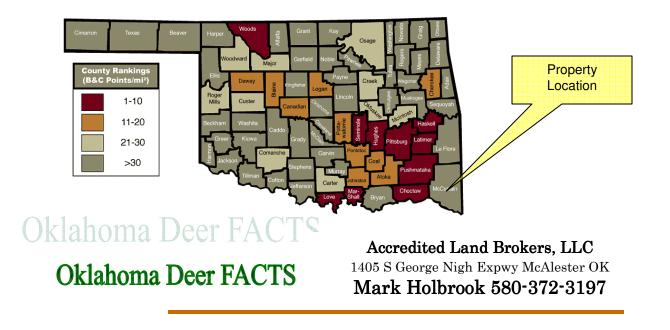

## 80 Acre Hunting Property Topographical Map

Accredited Land Brokers, LLC 1405 S George Nigh Expwy McAlester OK Mark Holbrook 580-372-3197

Copyright (C) 1007, Magnedi, Inc.

80 Acre Hunting Property 3D Topographical Map Accredited Land Brokers, LLC 1405 S George Nigh Expwy McAlester OK Mark Holbrook 580-372-3197