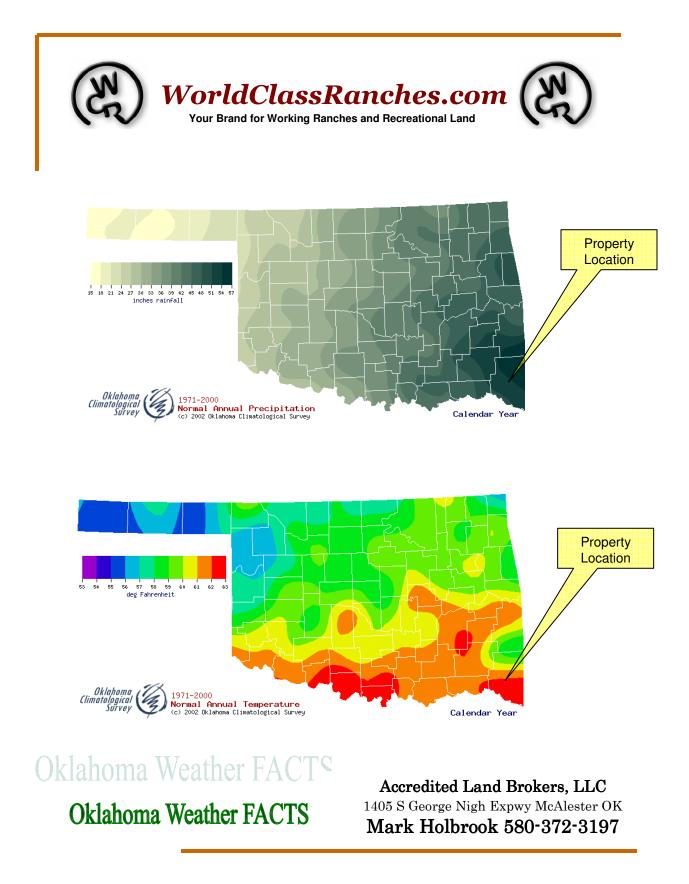

Property 3D Maps Accredited Land Brokers, LLC 1405 S George Nigh Expwy McAlester OK Mark Holbrook 580-372-3197











## **80 Acre Hunting Property**

Accredited Land Brokers, LLC 1405 S George Nigh Expwy McAlester OK Mark Holbrook 580-372-3197





## **80 Acre Hunting Property**

Accredited Land Brokers, LLC 1405 S George Nigh Expwy McAlester OK Mark Holbrook 580-372-3197





OK State Record Typical 185 6/8"



OK State Record Non-Typical 248 6/8"

| Note: The | e deer pictured are the current         |
|-----------|-----------------------------------------|
| Ok        | lahoma State record deer in             |
| the       | eir category. These deer were           |
| NC        | <b>DT</b> harvested on the property for |
| sa        | e.                                      |