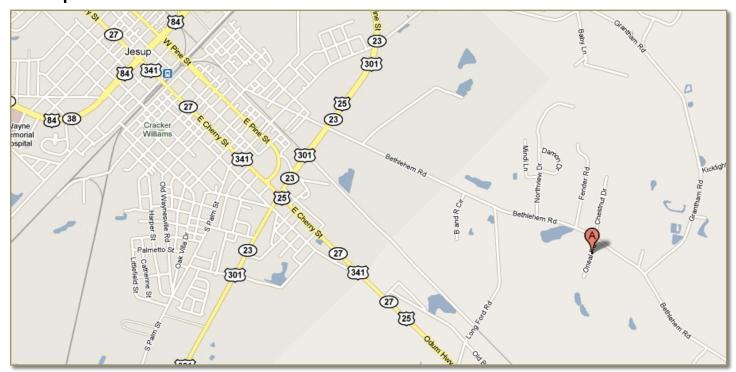

#### Directions

From Jesup take 301 North. Turn right at Bethlehem Road. Go two miles and turn right on Oneal Drive. Follow Oneal Drive to the gate, then follow drive to the house.

Note: Oneal Drive is a two path road just past the bridge, then a large pond, then a white farm house.