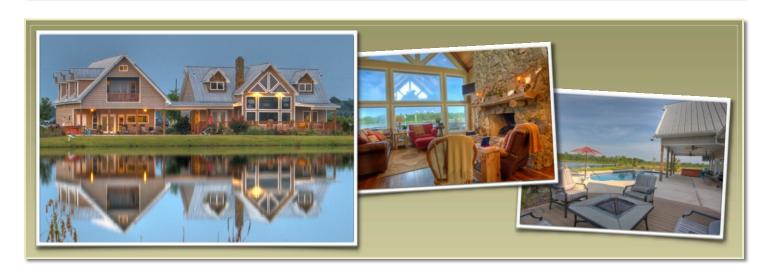

### Description

4 br - 4½ ba Main House, 2 br - 2 ba Guest House, over 4600 sq ft overall. Great Room with amazing details, and large bank of windows. Includes a heated pool with saltwater system and an abundance of Trex decking. Adjacent to a 7 acre lake with boat ramp and sand beach. Home on 20 acres with more acreage available upon request.

#### A Home Information

Square Footage: 4600 +

Bedrooms: 6
Bathrooms: 6½
Number of Storic

Number of Stories: 2 Year Constructed: 2006