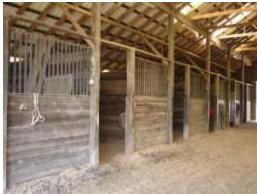

Good recreation & hunting brushland. Lots of rolling terrain!

2nd Stocked Pond.

Back of the house & stable.

10x12 well house & storage building with an attached 20x30 carport or covered work area.

Stable - 2348 sq. ft. Six (6) 12x12 stalls on this north side of the stable. Sturdy tongue & groove wood slats and metal bars used for stall construction.

Stable - 2348 sq. ft. Two (2) 12x12 stalls on this south side of the stable along with a 12x12 gated enclosure and 8x10 tack room.

Country kitchen with tile floor, stove, & dishwasher. Dining and small office nook with a sliding glass Access to office/den on left.