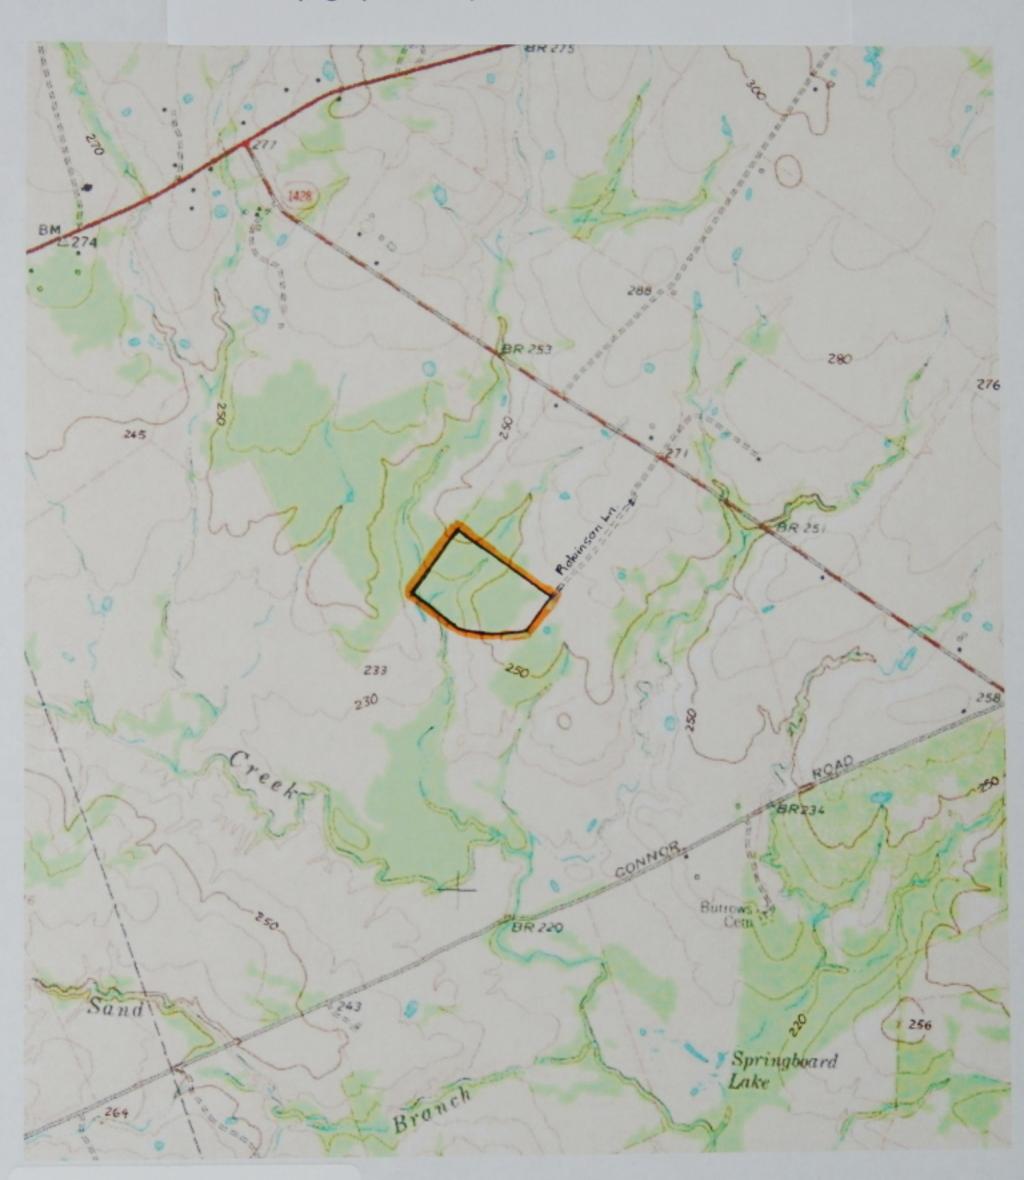

# Topographical Map with Elevation Contours

DBL Disclaimer: Measurements are Approximated

Country Homes/Acreage

ML #: 85701971

Status: A

SP/ACR: \$0.00

Madisonville