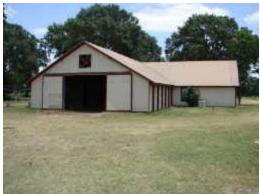

A view from the front yard looking toward the house & attached stable.

The property gate is at the end of Robinson Ln.
One stocked pond with pier visible on left.

Another view of the front pond and grazing area.

Good recreation & hunting brushland. Lots of rolling terrain!

2nd Stocked Pond.

Back of the house & stable.

10x12 well house & storage building with an attached 20x30 carport or covered work area.

Stable - 2348 sq. ft. Six (6) 12x12 stalls on this north side of the stable. Sturdy tongue & groove wood slats and metal bars used for stall construction.

Stable - 2348 sq. ft. Two (2) 12x12 stalls on this south side of the stable along with a 12x12 gated enclosure and 8x10 tack room.

Country kitchen with tile floor, stove, & dishwasher. Dining and small office nook with a sliding glass Access to office/den on left.