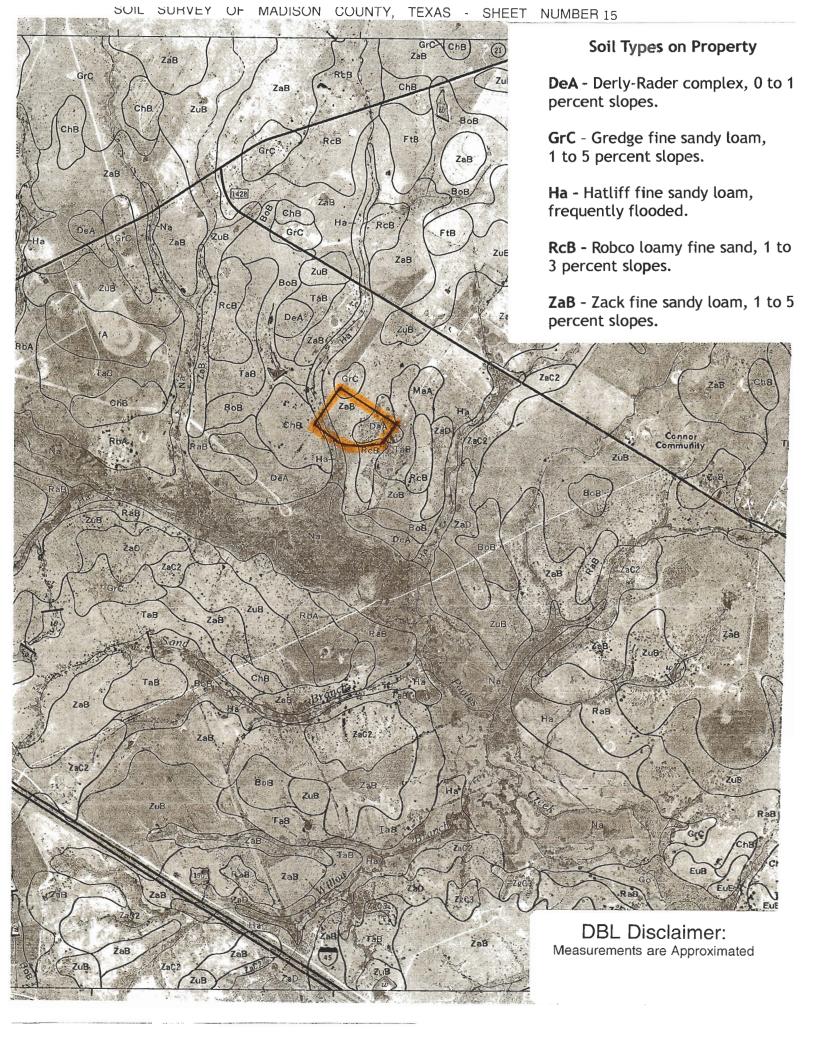

# DBL Real Estate PROPERTY DATA SHEET

| ACREAGE:                                                                                                                                              | <b>25.901</b> Acres. Lot/Survey <b>A-30 John Talbert, TR. 28-2, 25.901 Acres</b>                                                                                                                                                                                                                                                                                                                                                                                              |  |  |  |  |  |  |  |
|-------------------------------------------------------------------------------------------------------------------------------------------------------|-------------------------------------------------------------------------------------------------------------------------------------------------------------------------------------------------------------------------------------------------------------------------------------------------------------------------------------------------------------------------------------------------------------------------------------------------------------------------------|--|--|--|--|--|--|--|
| PRICE:                                                                                                                                                | \$209,500 Reduced! \$199,500 Terms Cash or Conventional Loan                                                                                                                                                                                                                                                                                                                                                                                                                  |  |  |  |  |  |  |  |
| MINERALS:                                                                                                                                             | Seller reserves the following mineral, royalty, timber or other interests: None. Seller owns no Mineral Rights or Royalties to reserve.  Reserved by prior owners All of Record. To be determined by title commitment.                                                                                                                                                                                                                                                        |  |  |  |  |  |  |  |
| ACCESS:                                                                                                                                               | Subject property has ingress and egress via:  ( X ) Public roadRobinson Ln.  ( ) Deed easement wide  ( ) Subject property is land-locked with no deeded easement.                                                                                                                                                                                                                                                                                                             |  |  |  |  |  |  |  |
| TITLE COMPANY:                                                                                                                                        | (X) A. Title policy issued byLandmark Title Company in Madisonville, TX                                                                                                                                                                                                                                                                                                                                                                                                       |  |  |  |  |  |  |  |
| SURVEY:  ( ) A. No survey is required. ( ) B. Seller shall furnish to Buyer Seller's existing survey of the property date (X) C. New survey required. |                                                                                                                                                                                                                                                                                                                                                                                                                                                                               |  |  |  |  |  |  |  |
|                                                                                                                                                       | ( ) D. Other Terms:                                                                                                                                                                                                                                                                                                                                                                                                                                                           |  |  |  |  |  |  |  |
| WATER:                                                                                                                                                | Water Supply Company:N/A (Water Well)  ( ) Seller agrees to convey ownership to the water meter with all fees paid. Proration of the water bill shall be made on the basis of the bill of the previous month.  ( ) All transfer fees will be paid by the buyer.                                                                                                                                                                                                               |  |  |  |  |  |  |  |
| LAND TYPE:                                                                                                                                            | (X) PastureNative Grass & Forage, 80 % +/(X) WoodedHardwoods & Native Brush, 20 % +/(X) CreekBranch from Pooles Creek(X) Ponds 2 Stocked Ponds(X) SoilSee attached soil survey map.                                                                                                                                                                                                                                                                                           |  |  |  |  |  |  |  |
| IMPROVEMENTS:                                                                                                                                         | Land presently used for:  ( X ) Home (X ) Residential (X ) Recreation/Hunting (X ) Horse Ranching ( ) Mobile Home ( ) Crop Farming ( ) Double Wide Mobile Home ( ) Commercial                                                                                                                                                                                                                                                                                                 |  |  |  |  |  |  |  |
|                                                                                                                                                       | Approx. heated/cooled <b>sq. ft.</b> <u>1855 PER APPRAISAL</u> Year Built: <u>1983 PER APPRAISAL</u> Total Rooms <u>8</u> Living Room Size <u>14x11</u> Total Baths <u>2.5</u> Total Bedrooms <u>3</u> #1 Size: <u>11x13</u> #2 Size: <u>10x14</u> #3 Size: <u>25x9</u>                                                                                                                                                                                                       |  |  |  |  |  |  |  |
|                                                                                                                                                       | (X) Air Cond CENT. ELECTRIC (X) Dining 13x15 () Brick (X) Heat CENTRAL ELECTRIC (X) Office/Den 10x11 (X) Frame (X) Water Well (X) Living Room 14x11 (X) Slab (X) Electricity SYNERGY (X) Kitchen 12x9 () Pier & Beam (X) Telephone AT&T (X) Utility Room 11x8 (X)8-Stall Stable 2348 SF () City Gas () Other (X) Well House 10x12 () Propane () Fireplace () Corrals () Sewer () Garage () Other (X) Septic Tank – THREE (3) (X) Carport 2-CAR DETACHED (X) Perimeter Fencing |  |  |  |  |  |  |  |
| SCHOOL DISTRICT:                                                                                                                                      | Madisonville CISD                                                                                                                                                                                                                                                                                                                                                                                                                                                             |  |  |  |  |  |  |  |
| TAXES (Per CAD 2009):<br>NOTE:                                                                                                                        | With HS exemption & AG Use: County \$ 437.25                                                                                                                                                                                                                                                                                                                                                                                                                                  |  |  |  |  |  |  |  |