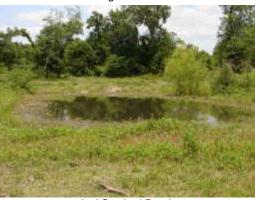

A view from the front yard looking toward the house & attached stable.

The property gate is at the end of Robinson Ln.
One stocked pond with pier visible on left.

Another view of the front pond and grazing area.

A view across the front pond toward the house.

Grazing land with hardwoods scattered throughout. This area behind the house has been cleared and leveled. Great potential for a riding arena or full-sun garden!

Good recreation & hunting brushland. Lots of rolling terrain!

2nd Stocked Pond.

Back of the house & stable.

10x12 well house & storage building with an attached 20x30 carport or covered work area.

Stable - 2348 sq. ft. Six (6) 12x12 stalls on this north side of the stable. Sturdy tongue & groove wood slats and metal bars used for stall construction.