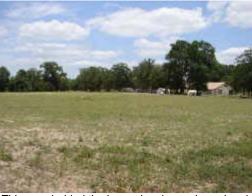

Good recreation & hunting brushland. Lots of rolling terrain!

2nd Stocked Pond.

Back of the house & stable.

10x12 well house & storage building with an attached 20x30 carport or covered work area.

Stable - 2348 sq. ft. Six (6) 12x12 stalls on this north side of the stable. Sturdy tongue & groove wood slats and metal bars used for stall construction.