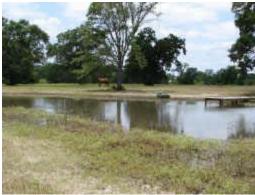

A view from the front yard looking toward the house & attached stable.

The property gate is at the end of Robinson Ln.
One stocked pond with pier visible on left.

Another view of the front pond and grazing area.

A view across the front pond toward the house.

Grazing land with hardwoods scattered throughout. This area behind the house has been cleared and leveled. Great potential for a riding arena or full-sun garden!