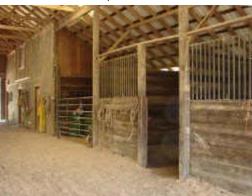

Good recreation & hunting brushland. Lots of rolling terrain!

2nd Stocked Pond.

Back of the house & stable.

10x12 well house & storage building with an attached 20x30 carport or covered work area.

Stable - 2348 sq. ft. Six (6) 12x12 stalls on this north side of the stable. Sturdy tongue & groove wood slats and metal bars used for stall construction.

Stable - 2348 sq. ft. Two (2) 12x12 stalls on this south side of the stable along with a 12x12 gated enclosure and 8x10 tack room.

Country kitchen with tile floor, stove, & dishwasher. Dining and small office nook with a sliding glass Access to office/den on left.