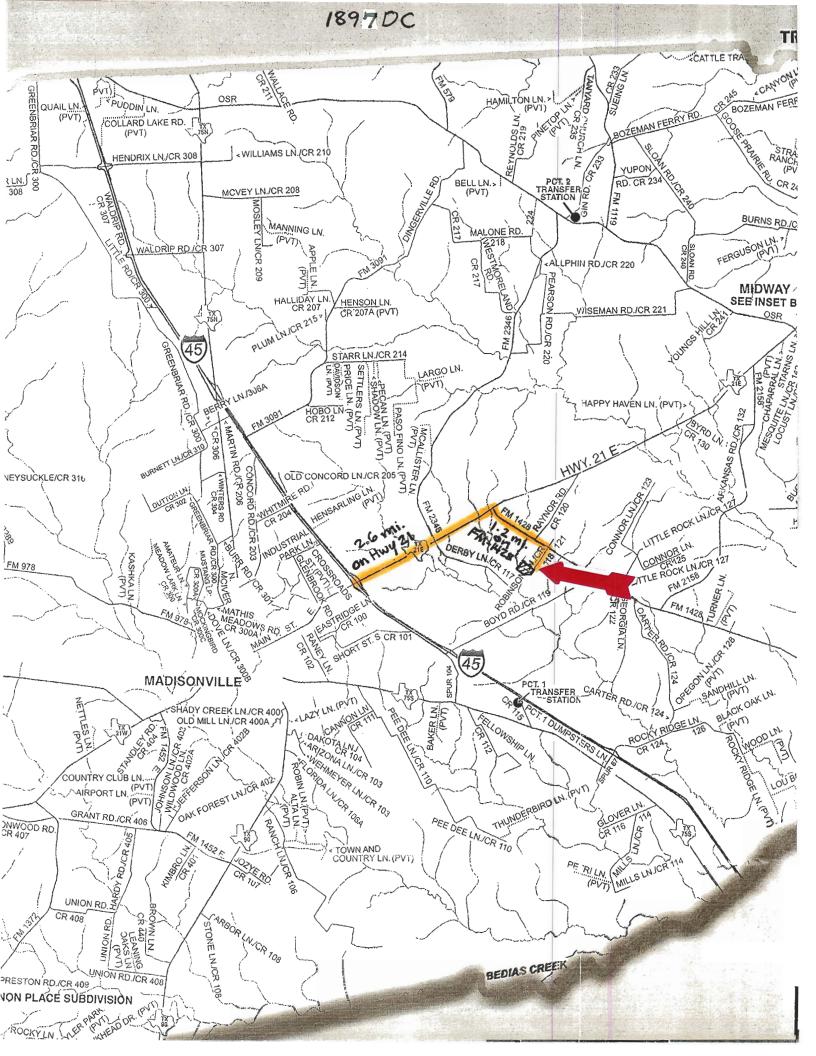

## **Directions:**

From I-45: Take Exit #142 and head East on Hwy 21 for 2.6 miles, turn Right on FM-1428, go 1.2 miles, turn Right on Robinson Ln., go 0.4 miles. Road ends at property gate.

Access/Lockbox:

Dir: From I-45: Take Exit #142 and head East on Hwy 21 for 2.6 miles, turn Right on FM-1428, go 1.2 miles, turn Right on Robinson Ln., go 0.4 miles. Road ends at subject property gate.

Physical Property Description - Public: 3/2.5/2CPT Home on 25.901 acres- full-time residence or weekend retreat! 1.5-story home features an attached 2348 SF horse stable with tack room, 8 stalls (tongue & groove wood construction), ventilation fan, and front & rear door access. Downstairs floor plan includes living/dining area, kitchen, utility, den, & master bedroom. 2 bedrooms & 1 full bath upstairs. Property is complete w/ two stocked ponds, creek, perimeter fencing, scattered hardwoods, & rolling hunting/recreation brushland.