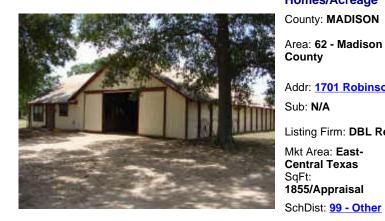

## **Property Description:**

Madison Co. - 3/2.5/2CPT Home on 25.901 acres- full-time residence or weekend retreat! 1.5-story 1855 SF home features an attached 2348 SF horse stable with tack room, 8 stalls (tongue & groove wood construction), ventilation fan, and front & rear door access. Downstairs floor plan includes living/dining area, kitchen, utility, den, & master bedroom. 2 bedrooms & 1 full bath upstairs. Property is complete with two stocked ponds, creek, perimeter fencing, scattered hardwoods, & rolling hunting/recreation brushland. Put the horses out to graze, grab a fishing pole, and relax by the pond while the deer stroll by. Great country getaway!

Access/Lockbox:

Dir: From I-45: Take Exit #142 and head East on Hwy 21 for 2.6 miles, turn Right on FM-1428, go 1.2 miles, turn Right on Robinson Ln., go 0.4 miles. Road ends at subject property gate.

Physical Property Description - Public: 3/2.5/2CPT Home on 25.901 acres- full-time residence or weekend retreat! 1.5-story home features an attached 2348 SF horse stable with tack room, 8 stalls (tongue & groove wood construction), ventilation fan, and front & rear door access. Downstairs floor plan includes living/dining area, kitchen, utility, den, & master bedroom. 2 bedrooms & 1 full bath upstairs. Property is complete w/ two stocked ponds, creek, perimeter fencing, scattered hardwoods, & rolling hunting/recreation brushland.

Good recreation & hunting brushland. Lots of rolling terrain!

2nd Stocked Pond.

Back of the house & stable.

10x12 well house & storage building with an attached 20x30 carport or covered work area.

Stable - 2348 sq. ft. Six (6) 12x12 stalls on this north side of the stable. Sturdy tongue & groove wood slats and metal bars used for stall construction.

Stable - 2348 sq. ft. Two (2) 12x12 stalls on this south side of the stable along with a 12x12 gated enclosure and 8x10 tack room.

Country kitchen with tile floor, stove, & dishwasher. Dining and small office nook with a sliding glass Access to office/den on left.