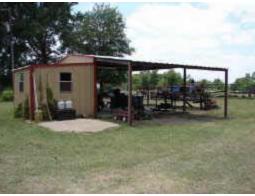

Good recreation & hunting brushland. Lots of rolling terrain!

2nd Stocked Pond.

Back of the house & stable.

10x12 well house & storage building with an attached 20x30 carport or covered work area.

Stable - 2348 sq. ft. Six (6) 12x12 stalls on this north side of the stable. Sturdy tongue & groove wood slats and metal bars used for stall construction.