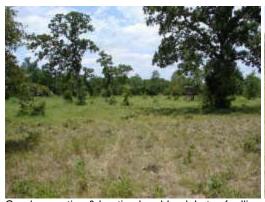

A view across the front pond toward the house.

Grazing land with hardwoods scattered throughout. This area behind the house has been cleared and leveled. Great potential for a riding arena or full-sun garden!

Good recreation & hunting brushland. Lots of rolling terrain!

2nd Stocked Pond.

Back of the house & stable.

10x12 well house & storage building with an attached 20x30 carport or covered work area.

Stable - 2348 sq. ft. Six (6) 12x12 stalls on this north side of the stable. Sturdy tongue & groove wood slats and metal bars used for stall construction.