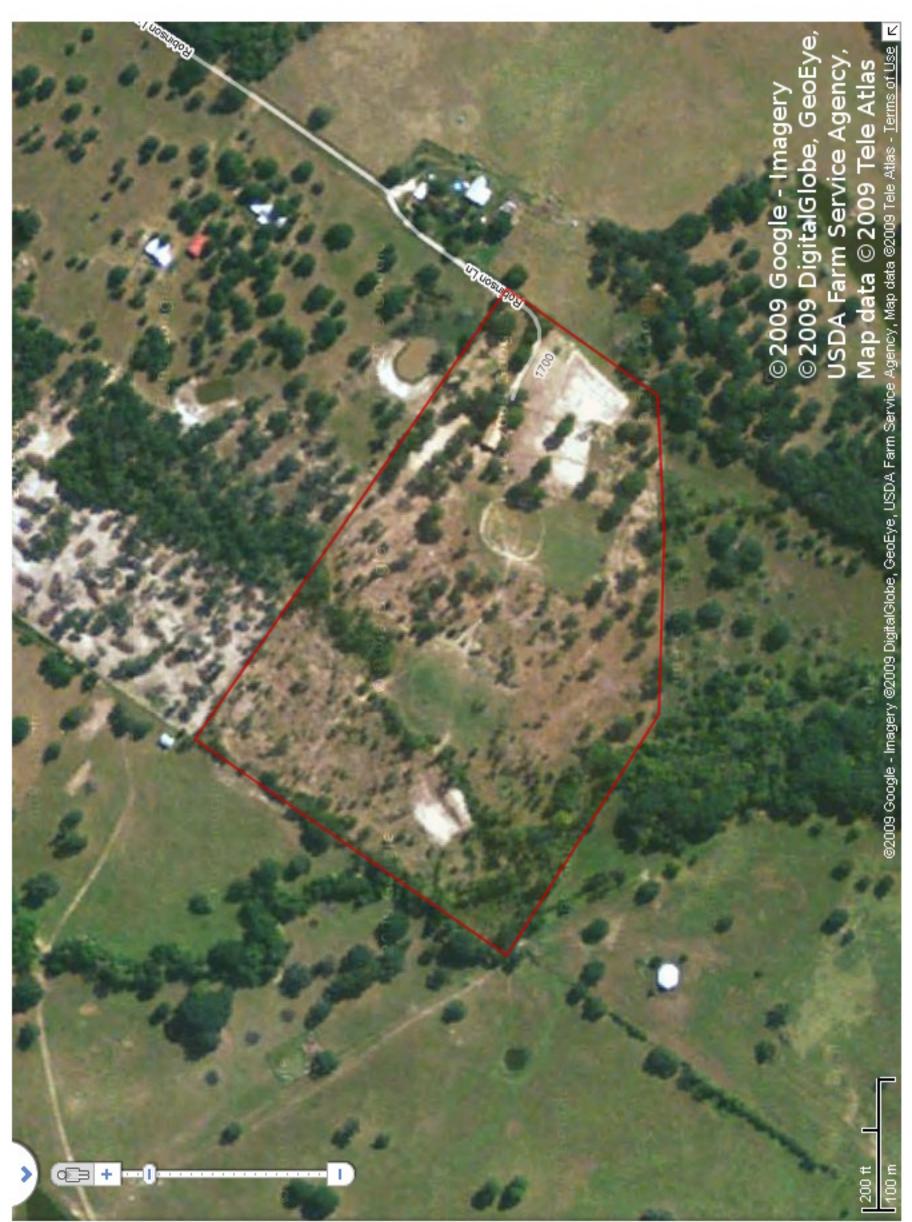

# Topographical Map with Elevation Contours

DBL Disclaimer: Measurements are Approximated

Country Homes/Acreage

ML #: 85701971

Status: A

SP/ACR: \$0.00

Madisonville

SCHOOL INFO IS SUBJECT TO CHANGE. BUYERS SHOULD INDEPENDENTLY VERIFY.

General, Property, Utilities and Additional Information

Apprx Comp:

Lot Dim:

Style: Traditional # Stories: 1.5 Main Dwell Extr: Wood Main Dwell Type: Acreage: 20 Up to 50 Acres Acres: 25.901