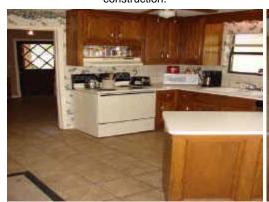

Stable - 2348 sq. ft. Two (2) 12x12 stalls on this south side of the stable along with a 12x12 gated enclosure and 8x10 tack room.

Country kitchen with tile floor, stove, & dishwasher. Dining and small office nook with a sliding glass Access to office/den on left.

door to the side yard.

Living area with adjoining dining.

Downstairs master bedroom.

Texas law requires all real estate licensees to give the following information about brokerage services to prospective buyers, tenants, sellers and landlords.