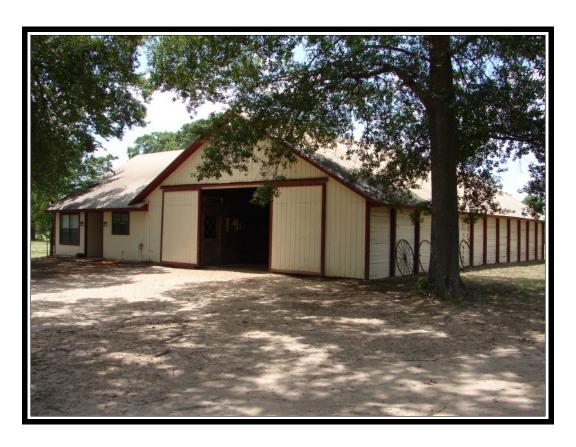

## **Property Description:**

Madison Co. - 3/2.5/2CPT Home on 25.901 acres- full-time residence or weekend retreat! 1.5-story 1855 SF home features an attached 2348 SF horse stable with tack room, 8 stalls (tongue & groove wood construction), ventilation fan, and front & rear door access. Downstairs floor plan includes living/dining area, kitchen, utility, den, & master bedroom. 2 bedrooms & 1 full bath upstairs. Property is complete with two stocked ponds, creek, perimeter fencing, scattered hardwoods, & rolling hunting/recreation brushland. Put the horses out to graze, grab a fishing pole, and relax by the pond while the deer stroll by. Great country getaway!

Access/Lockbox:

Dir: From I-45: Take Exit #142 and head East on Hwy 21 for 2.6 miles, turn Right on FM-1428, go 1.2 miles, turn Right on Robinson Ln., go 0.4 miles. Road ends at subject property gate.

Physical Property Description - Public: 3/2.5/2CPT Home on 25.901 acres- full-time residence or weekend retreat! 1.5-story home features an attached 2348 SF horse stable with tack room, 8 stalls (tongue & groove wood construction), ventilation fan, and front & rear door access. Downstairs floor plan includes living/dining area, kitchen, utility, den, & master bedroom. 2 bedrooms & 1 full bath upstairs. Property is complete w/ two stocked ponds, creek, perimeter fencing, scattered hardwoods, & rolling hunting/recreation brushland.

A view from the front yard looking toward the house & attached stable.

The property gate is at the end of Robinson Ln.
One stocked pond with pier visible on left.

Another view of the front pond and grazing area.

Good recreation & hunting brushland. Lots of rolling terrain!

2nd Stocked Pond.

Back of the house & stable.

10x12 well house & storage building with an attached 20x30 carport or covered work area.

Stable - 2348 sq. ft. Six (6) 12x12 stalls on this north side of the stable. Sturdy tongue & groove wood slats and metal bars used for stall construction.