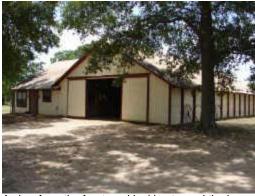

## **Property Description:**

Madison Co. - 3/2.5/2CPT Home on 25.901 acres- full-time residence or weekend retreat! 1.5-story 1855 SF home features an attached 2348 SF horse stable with tack room, 8 stalls (tongue & groove wood construction), ventilation fan, and front & rear door access. Downstairs floor plan includes living/dining area, kitchen, utility, den, & master bedroom. 2 bedrooms & 1 full bath upstairs. Property is complete with two stocked ponds, creek, perimeter fencing, scattered hardwoods, & rolling hunting/recreation brushland. Put the horses out to graze, grab a fishing pole, and relax by the pond while the deer stroll by. Great country getaway!

Access/Lockbox:

Dir: From I-45: Take Exit #142 and head East on Hwy 21 for 2.6 miles, turn Right on FM-1428, go 1.2 miles, turn Right on Robinson Ln., go 0.4 miles. Road ends at subject property gate.

Physical Property Description - Public: 3/2.5/2CPT Home on 25.901 acres- full-time residence or weekend retreat! 1.5-story home features an attached 2348 SF horse stable with tack room, 8 stalls (tongue & groove wood construction), ventilation fan, and front & rear door access. Downstairs floor plan includes living/dining area, kitchen, utility, den, & master bedroom. 2 bedrooms & 1 full bath upstairs. Property is complete w/ two stocked ponds, creek, perimeter fencing, scattered hardwoods, & rolling hunting/recreation brushland.

Good recreation & hunting brushland. Lots of rolling terrain!

2nd Stocked Pond.

Back of the house & stable.

10x12 well house & storage building with an attached 20x30 carport or covered work area.

Stable - 2348 sq. ft. Six (6) 12x12 stalls on this north side of the stable. Sturdy tongue & groove wood slats and metal bars used for stall construction.

Stable - 2348 sq. ft. Two (2) 12x12 stalls on this south side of the stable along with a 12x12 gated enclosure and 8x10 tack room.

Country kitchen with tile floor, stove, & dishwasher. Dining and small office nook with a sliding glass Access to office/den on left.