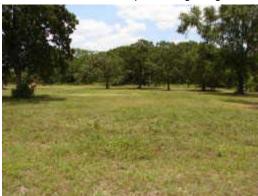

A view across the front pond toward the house.

Grazing land with hardwoods scattered throughout. This area behind the house has been cleared and leveled. Great potential for a riding arena or full-sun garden!

Good recreation & hunting brushland. Lots of rolling terrain!

2nd Stocked Pond.

Back of the house & stable.

10x12 well house & storage building with an attached 20x30 carport or covered work area.

Stable - 2348 sq. ft. Six (6) 12x12 stalls on this north side of the stable. Sturdy tongue & groove wood slats and metal bars used for stall construction.