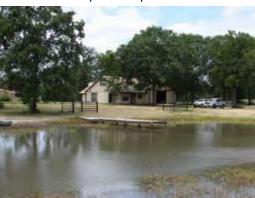

A view from the front yard looking toward the house & attached stable.

The property gate is at the end of Robinson Ln.
One stocked pond with pier visible on left.

Another view of the front pond and grazing area.

A view across the front pond toward the house.

Grazing land with hardwoods scattered throughout. This area behind the house has been cleared and leveled. Great potential for a riding arena or full-sun garden!