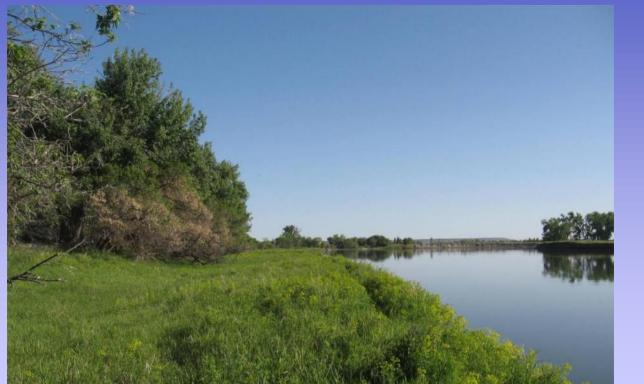

## **SPRINGTIME RANCH** \$1,200,000

Ulm, MT

- MISSOURI RIVER FRONTAGE
- BORDERS PRIVATE LAND
- EXCELLENT FISHING AND HUNTING OPPORTUNITIES
- CONVENIENT TO GREAT FALLS
- 79.82 ACRES

FOR MORE INFORMATION PLEASE CALL 1-800-577-3013 AND REFER TO CMP #0-273113M\*

## **SPRINGTIME RANCH** \$1,200,000

THE SPRINGTIME RANCH IS COMPRISED OF 79+ ACRES OF PRISTINE HUNTING HABITAT. 30+ ACRES ARE WOODED AND DEEP GRASS ALONG WITH 49+ ACRES OF WILD HAY LAND THAT WOULD BE AN EXCELLENT FOOD PLOT AREA. WILD TURKEYS, WHITETAIL DEER AND WATERFOWL INHABIT THIS RANCH AS WELL AS VARMINTS OF ALL KINDS. THE PRISTINE MISSOURI RIVER FLOWS ALONG THIS PROPERTY PROVIDING AMPLE OPPORTUNITY FOR FISHING IN MONTANA'S PREMIER BLUE RIBBON STREAM. THE COZY LOG CABIN LOCATED IN THE MIDDLE OF THIS RANCH COMFORTABLY SLEEPS 4 TO 6 PEOPLE FOR THIS HUNTING PARADISE.