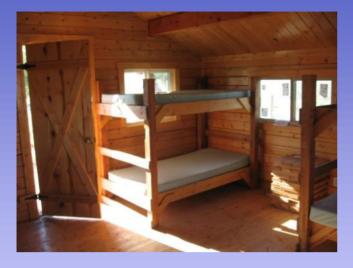

## **SPRINGTIME RANCH** \$1,200,000

THE SPRINGTIME RANCH IS COMPRISED OF 79+ ACRES OF PRISTINE HUNTING HABITAT. 30+ ACRES ARE WOODED AND DEEP GRASS ALONG WITH 49+ ACRES OF WILD HAY LAND THAT WOULD BE AN EXCELLENT FOOD PLOT AREA. WILD TURKEYS, WHITETAIL DEER AND WATERFOWL INHABIT THIS RANCH AS WELL AS VARMINTS OF ALL KINDS. THE PRISTINE MISSOURI RIVER FLOWS ALONG THIS PROPERTY PROVIDING AMPLE OPPORTUNITY FOR FISHING IN MONTANA'S PREMIER BLUE RIBBON STREAM. THE COZY LOG CABIN LOCATED IN THE MIDDLE OF THIS RANCH COMFORTABLY SLEEPS 4 TO 6 PEOPLE FOR THIS HUNTING PARADISE.

## **IMPROVEMENTS - RESIDENCE:**

SQUARE FOOTAGE: 10 x 20 ROOMS: 1 BATHROOMS: 1 YEAR BUILT: 2007 WATER: NO SEWER: PRIVATE SEPTIC SYSTEM UTILITIES: NONE