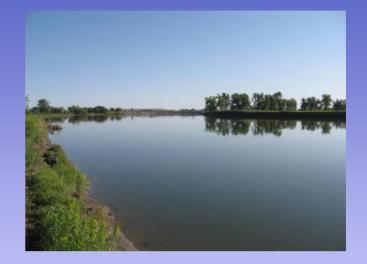

## **SPRINGTIME RANCH** \$1,200,000

Ulm, MT

- MISSOURI RIVER FRONTAGE
- BORDERS PRIVATE LAND
- EXCELLENT FISHING AND HUNTING OPPORTUNITIES
- CONVENIENT TO GREAT FALLS
- 79.82 ACRES

FOR MORE INFORMATION PLEASE CALL 1-800-577-3013 AND REFER TO CMP #0-273113M\*

## **SPRINGTIME RANCH** \$1,200,000

THE SPRINGTIME RANCH IS COMPRISED OF 79+ ACRES OF PRISTINE HUNTING HABITAT. 30+ ACRES ARE WOODED AND DEEP GRASS ALONG WITH 49+ ACRES OF WILD HAY LAND THAT WOULD BE AN EXCELLENT FOOD PLOT AREA. WILD TURKEYS, WHITETAIL DEER AND WATERFOWL INHABIT THIS RANCH AS WELL AS VARMINTS OF ALL KINDS. THE PRISTINE MISSOURI RIVER FLOWS ALONG THIS PROPERTY PROVIDING AMPLE OPPORTUNITY FOR FISHING IN MONTANA'S PREMIER BLUE RIBBON STREAM. THE COZY LOG CABIN LOCATED IN THE MIDDLE OF THIS RANCH COMFORTABLY SLEEPS 4 TO 6 PEOPLE FOR THIS HUNTING PARADISE.

## ADDITIONAL PROPERTY INFORMATION

ACRES: 79.82

TAXES: \$441/2008

LEGAL: T19N, R1E, S24, TR C COS #4525, LT 2 & IN LT 1 MK 1A 79.82 AC

GEOCODE: 02289024401010000

WATER FRONTAGE: MISSOURI RIVER

CCR'S: No

HOA DUES: NO