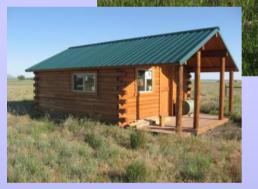

## **SPRINGTIME RANCH** \$1,200,000

THE SPRINGTIME RANCH IS COMPRISED OF 79+ ACRES OF PRISTINE HUNTING HABITAT. 30+ ACRES ARE WOODED AND DEEP GRASS ALONG WITH 49+ ACRES OF WILD HAY LAND THAT WOULD BE AN EXCELLENT FOOD PLOT AREA. WILD TURKEYS, WHITETAIL DEER AND WATERFOWL INHABIT THIS RANCH AS WELL AS VARMINTS OF ALL KINDS. THE PRISTINE MISSOURI RIVER FLOWS ALONG THIS PROPERTY PROVIDING AMPLE OPPORTUNITY FOR FISHING IN MONTANA'S PREMIER BLUE RIBBON STREAM. THE COZY LOG CABIN LOCATED IN THE MIDDLE OF THIS RANCH COMFORTABLY SLEEPS 4 TO 6 PEOPLE FOR THIS HUNTING PARADISE.

## **IMPROVEMENTS - RESIDENCE:**

SQUARE FOOTAGE: 10 x 20 ROOMS: 1 BATHROOMS: 1 YEAR BUILT: 2007 WATER: NO SEWER: PRIVATE SEPTIC SYSTEM UTILITIES: NONE