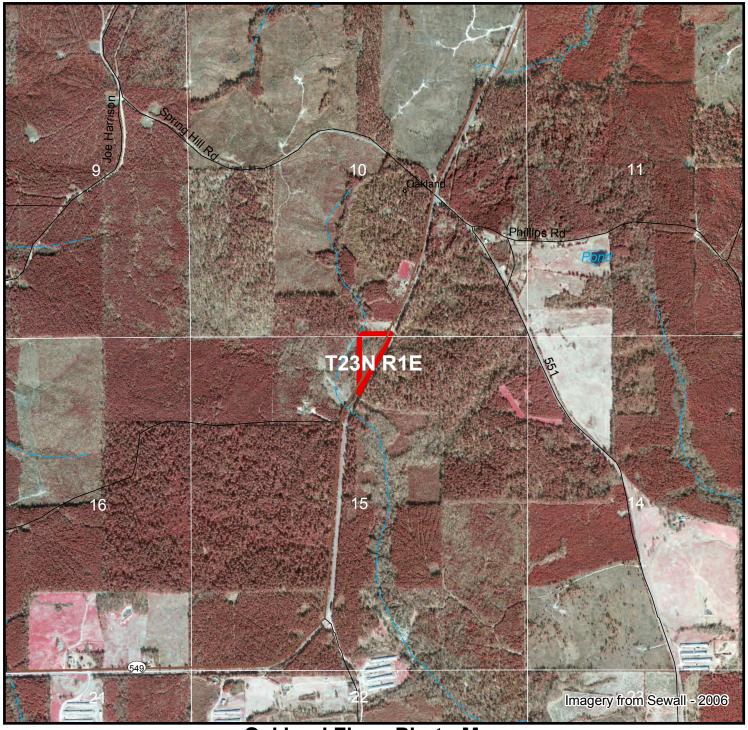

## **Oakland Five - Photo Map** Parcel # 22111H030 Union Parish County, LA - approx. 5 acres +/-USFS Interstate Primary Highway NPS

The property depicted on this map has not been surveyed. The acreage is an estimate based upon GIS data. The volume information in this report is based on current information in the seller's inventory system. The information is subject to change due to harvest activities and/or updates resulting from routine maintenance of the inventory system. Neither the owner nor its officers, directors, employees or agents represent or warrant the accuracy or completeness of the ownership acreage, the cover type acreage, timber inventory species, grade or volumes, legal or practical access to the property, or operability.