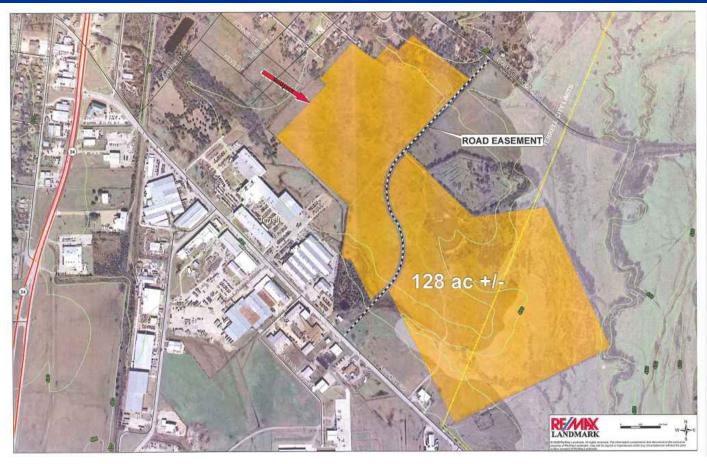

# **LAND TEAM**

00 S FM 2578 RD Terrell, TX 75160 LAND TEAM

\$640,000

128 +/- Acres located in the City Limits of Terrell, Texas, one of the top 100 fastest growing suburbs in the US according to Forbes Magazine. Zoned Light Industrial, just off of Interstate 20 and only 30 miles east of Dallas, makes this tract very desirable. The tract is located next to Vista Wall one of the community's largest employers and only a short distance from the 1MM sf Regional Distribution Warehouse of Auto Zone, is proof of the valuable location. Site sits only across the road from Terrell Municipal Airport with over 5,000 ft runway able to accommodate jets. Road easement already exists to provide access through property. Priced to Sell Quickly!