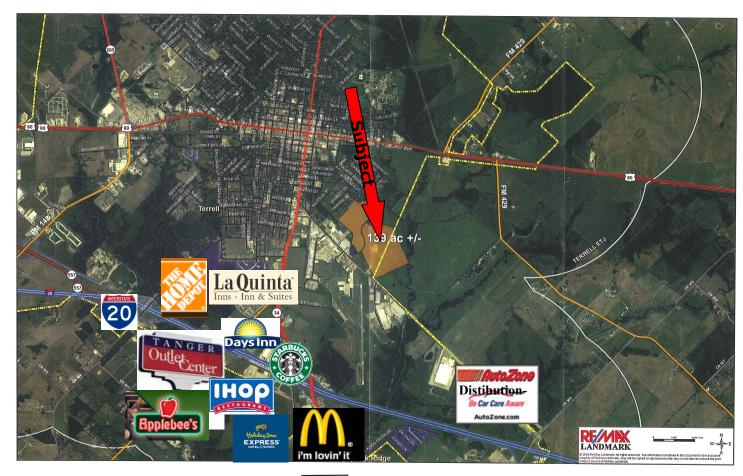

# **LAND TEAM**

00 S FM 2578 RD Terrell, TX 75160 LAND TEAM

\$640,000

128 +/- Acres located in the City Limits of Terrell, Texas, one of the top 100 fastest growing suburbs in the US according to Forbes Magazine. Zoned Light Industrial, just off of Interstate 20 and only 30 miles east of Dallas, makes this tract very desirable. The tract is located next to Vista Wall one of the community's largest employers and only a short distance from the 1MM sf Regional Distribution Warehouse of Auto Zone, is proof of the valuable location. Site sits only across the road from Terrell Municipal Airport with over 5,000 ft runway able to accommodate jets. Road easement already exists to provide access through property. Priced to Sell Quickly!