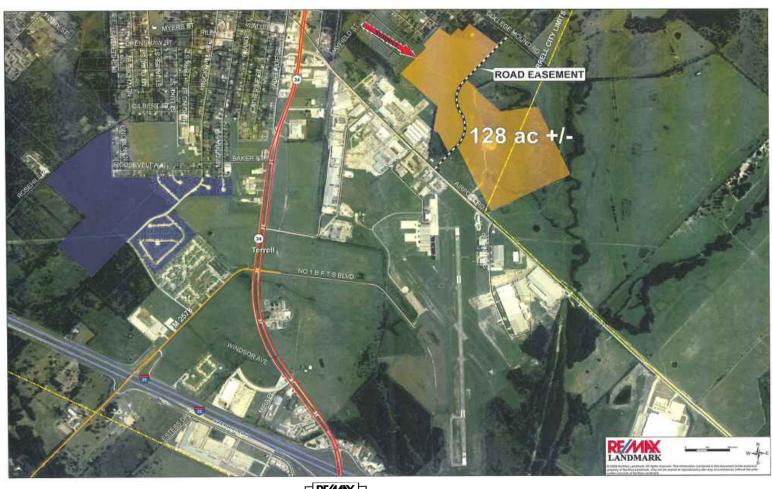

# **LAND TEAM**

00 S FM 2578 RD Terrell, TX 75160 LAND TEAM

\$640,000

128 +/- Acres located in the City Limits of Terrell, Texas, one of the top 100 fastest growing suburbs in the US according to Forbes Magazine. Zoned Light Industrial, just off of Interstate 20 and only 30 miles east of Dallas, makes this tract very desirable. The tract is located next to Vista Wall one of the community's largest employers and only a short distance from the 1MM sf Regional Distribution Warehouse of Auto Zone, is proof of the valuable location. Site sits only across the road from Terrell Municipal Airport with over 5,000 ft runway able to accommodate jets. Road easement already exists to provide access through property. Priced to Sell Quickly!