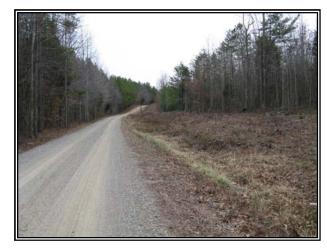

# PHOTOGRAPHS

LONG FRONTAGE ON EPPS ROAD

EPPS ROAD @ HIGHWAY 49

**ELEVATED FRONTAGE ON HIGHWAY 49** 

MIXED WOODLAND

SIGN – PROPERTY IN BACKGROUND

MIDDLE MEHERRIN RIVER