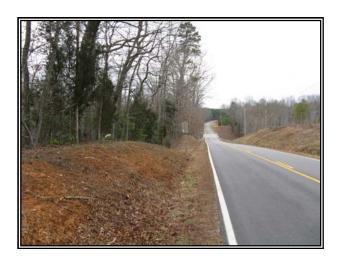

# PHOTOGRAPHS

LONG FRONTAGE ON EPPS ROAD

EPPS ROAD @ HIGHWAY 49

**ELEVATED FRONTAGE ON HIGHWAY 49** 

MIXED WOODLAND

SIGN – PROPERTY IN BACKGROUND

MIDDLE MEHERRIN RIVER

The subject property is currently zoned Agricultural. It boasts approximately 1,000 feet +/- of frontage on the Middle Meherrin River.

There is approximately 820 feet +/- of frontage on State Highway 49 and approximately 1,500 feet +/- on Route 727 (Epps Road).

The subject property is located 9.3 miles +/- southwest of Victoria and 8.75 miles +/- northeast of Chase City. It is located just south of Rehoboth.

The subject property is wooded with a mix of pines and hardwoods.