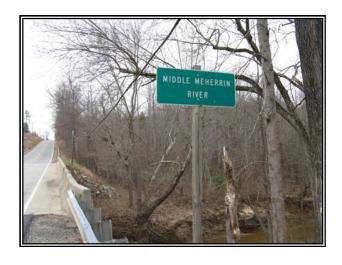

# PHOTOGRAPHS

LONG FRONTAGE ON EPPS ROAD

EPPS ROAD @ HIGHWAY 49

**ELEVATED FRONTAGE ON HIGHWAY 49** 

MIXED WOODLAND

SIGN – PROPERTY IN BACKGROUND

MIDDLE MEHERRIN RIVER

The subject property is currently zoned Agricultural. It boasts approximately 1,000 feet +/- of frontage on the Middle Meherrin River.

There is approximately 820 feet +/- of frontage on State Highway 49 and approximately 1,500 feet +/- on Route 727 (Epps Road).