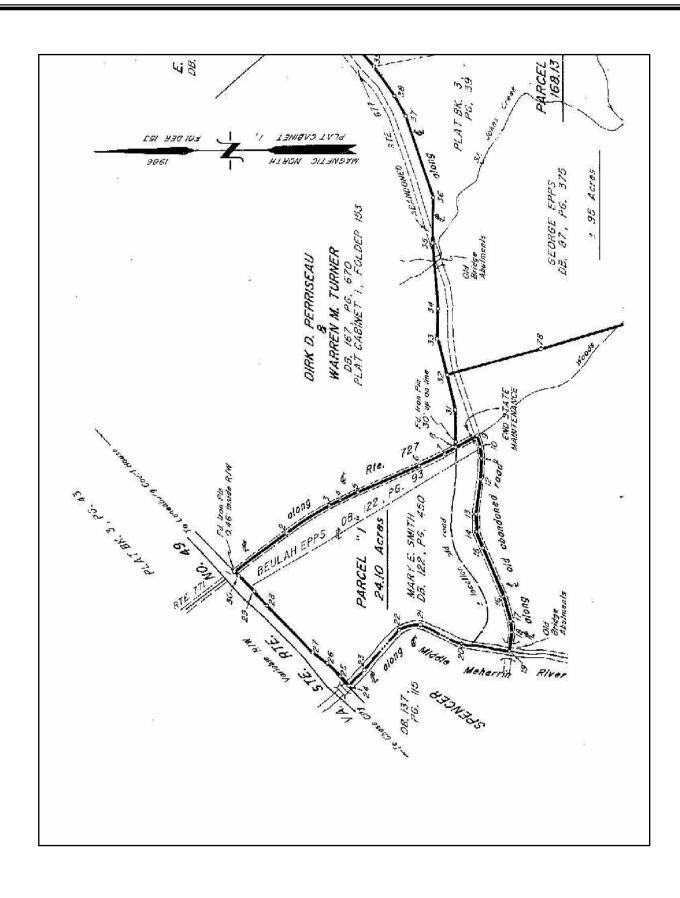

### PLAT

#### PROPERTY DESCRIPTION

The subject property is shown on Lunenburg County Tax Map records as parcel number 54-A-9 and 54-A-9A. According to the tax records the property contains 24.10 acres, collectively. The deed is recorded in Deed Book 198 on Page 330. The plat is recorded in Plat Cabinet 1 on Page 173.

The subject property is currently zoned Agricultural. It boasts approximately 1,000 feet +/- of frontage on the Middle Meherrin River.

There is approximately 820 feet +/- of frontage on State Highway 49 and approximately 1,500 feet +/- on Route 727 (Epps Road).