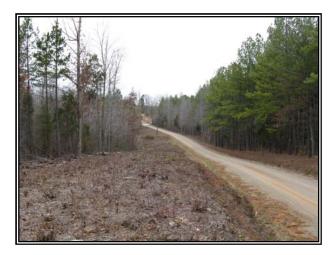

# PHOTOGRAPHS

LONG FRONTAGE ON EPPS ROAD

EPPS ROAD @ HIGHWAY 49

**ELEVATED FRONTAGE ON HIGHWAY 49** 

MIXED WOODLAND

SIGN – PROPERTY IN BACKGROUND

MIDDLE MEHERRIN RIVER