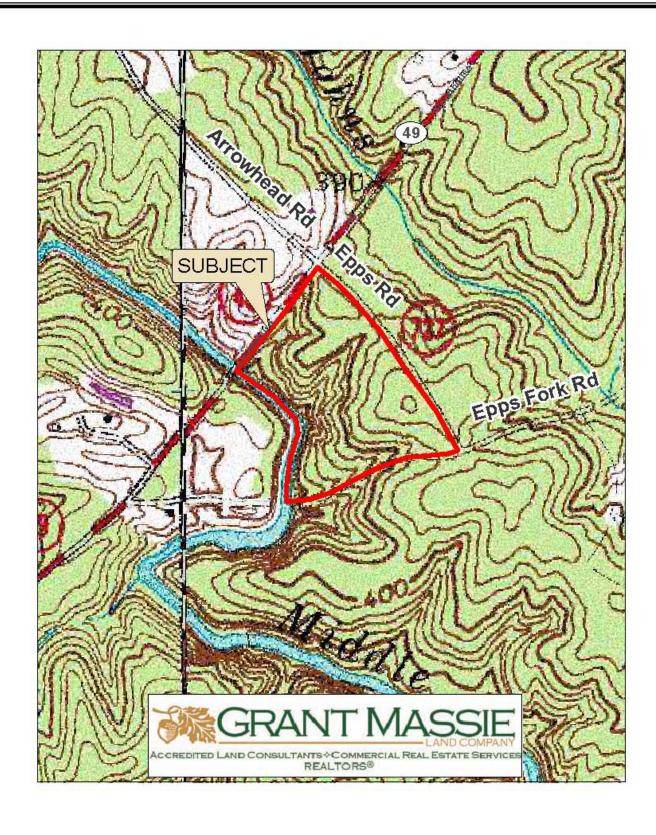

#### TOPOGRAPHIC MAP

The subject property is currently zoned Agricultural. It boasts approximately 1,000 feet +/- of frontage on the Middle Meherrin River.

There is approximately 820 feet +/- of frontage on State Highway 49 and approximately 1,500 feet +/- on Route 727 (Epps Road).

The subject property is located 9.3 miles +/- southwest of Victoria and 8.75 miles +/- northeast of Chase City. It is located just south of Rehoboth.

The subject property is wooded with a mix of pines and hardwoods.