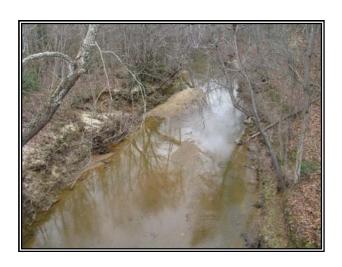

# PHOTOGRAPHS

LONG FRONTAGE ON EPPS ROAD

EPPS ROAD @ HIGHWAY 49

**ELEVATED FRONTAGE ON HIGHWAY 49** 

MIXED WOODLAND

SIGN – PROPERTY IN BACKGROUND

MIDDLE MEHERRIN RIVER

The subject property is currently zoned Agricultural. It boasts approximately 1,000 feet +/- of frontage on the Middle Meherrin River.

There is approximately 820 feet +/- of frontage on State Highway 49 and approximately 1,500 feet +/- on Route 727 (Epps Road).