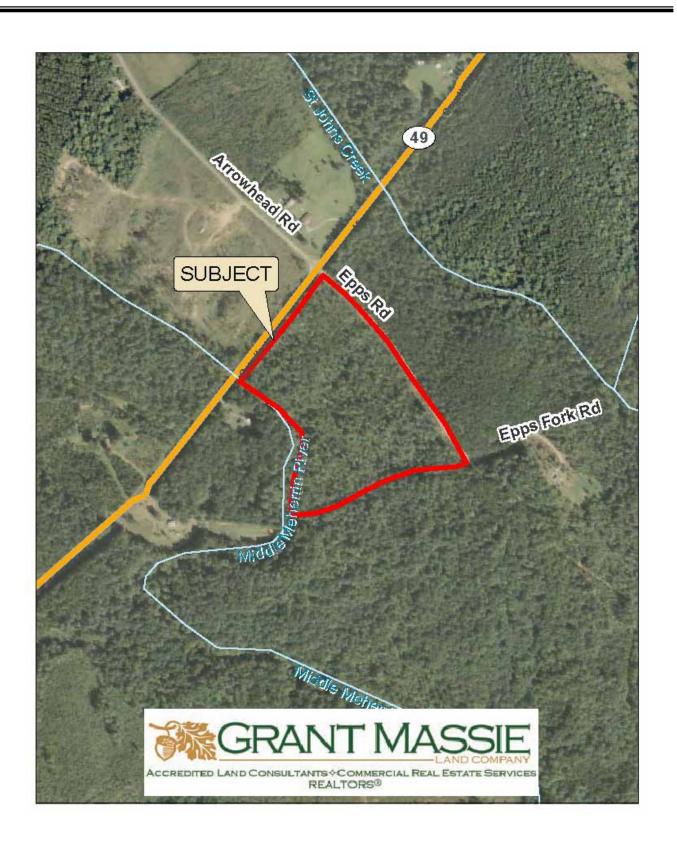

#### AERIAL PHOTOGRAPH

The subject property is currently zoned Agricultural. It boasts approximately 1,000 feet +/- of frontage on the Middle Meherrin River.

There is approximately 820 feet +/- of frontage on State Highway 49 and approximately 1,500 feet +/- on Route 727 (Epps Road).

The subject property is located 9.3 miles +/- southwest of Victoria and 8.75 miles +/- northeast of Chase City. It is located just south of Rehoboth.

The subject property is wooded with a mix of pines and hardwoods.