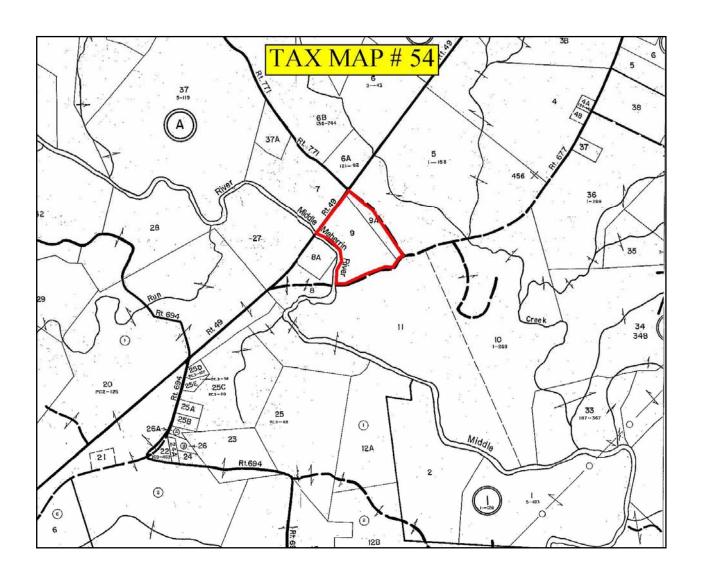

## TAX MAP

#### PROPERTY DESCRIPTION

The subject property is shown on Lunenburg County Tax Map records as parcel number 54-A-9 and 54-A-9A. According to the tax records the property contains 24.10 acres, collectively. The deed is recorded in Deed Book 198 on Page 330. The plat is recorded in Plat Cabinet 1 on Page 173.

The subject property is currently zoned Agricultural. It boasts approximately 1,000 feet +/- of frontage on the Middle Meherrin River.

There is approximately 820 feet +/- of frontage on State Highway 49 and approximately 1,500 feet +/- on Route 727 (Epps Road).