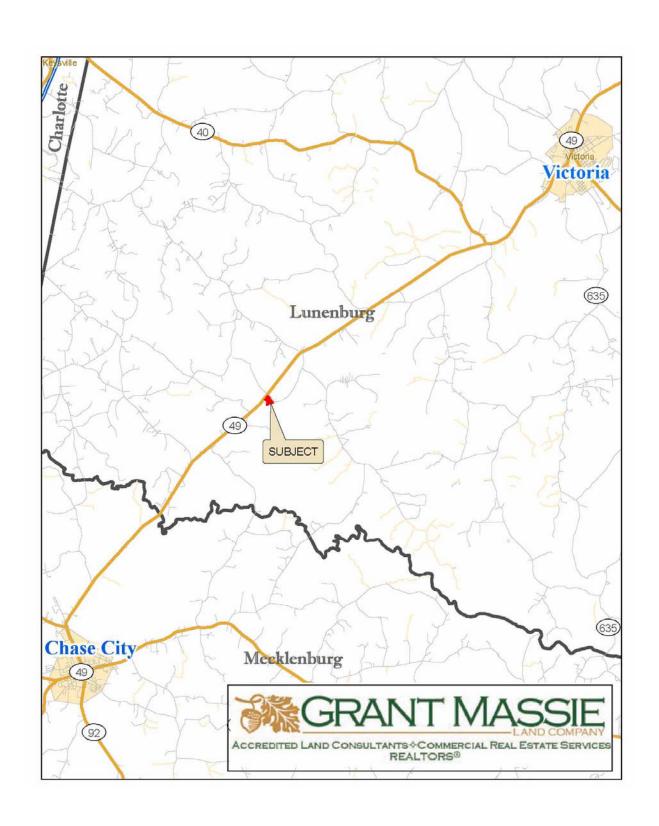

#### LOCATION MAP

The subject property is located 9.3 miles +/- southwest of Victoria and 8.75 miles +/- northeast of Chase City. It is located just south of Rehoboth.

The subject property is wooded with a mix of pines and hardwoods.