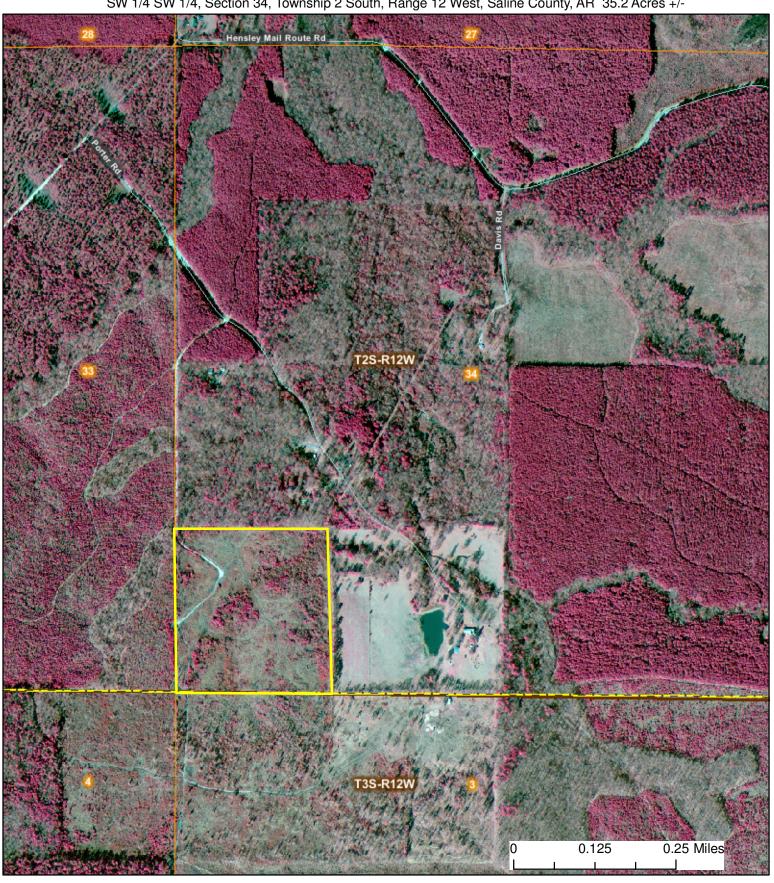

## Mail Rt. 40

SW 1/4 SW 1/4, Section 34, Township 2 South, Range 12 West, Saline County, AR 35.2 Acres +/-

This map and all information it contains is provided "AS IS," as a courtesy to potential buyers. Potential buyers should make their own determination regarding the accuracy of the information provided. Neither the seller, Davis DuBose Forestry & Real Estate Consultants PLLC (DDFREC), their subsidiaries, affiliates nor representatives warrant the accuracy, adequacy or completeness of any information contained herein regarding the property, its condition, boundaries, access, acreage, or timber stand information. DDFREC expressly disclaims liability for errors or omissions.