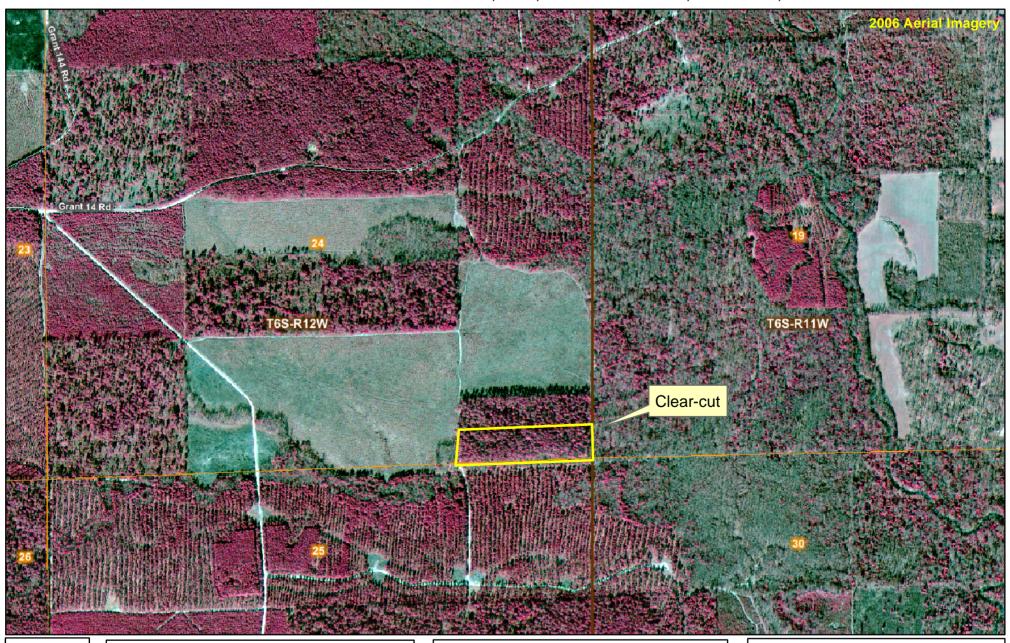

## Unleased 10

S ½ S ½ SE ¼ SE ¼ Section 24, T6S, R12W. +/- 10 ac., Grant Co., AR

DAVIS DUBOSE

FORESTRY & REAL ESTATE CONSULTANTS PLICE

This map and all information it contains is provided "AS IS," as a courtesy to potential buyers. Potential buyers should make their own determination regarding the accuracy of the information provided. Neither the seller, Davis DuBose Forestry & Real Estate Consultants PLLC (DDFREC), their subsidiaries, affiliates nor representatives warrant the accuracy, adequacy or completeness of any information contained herein regarding the property, its condition, boundaries, access, acreage, or timber stand information. DDFREC expressly disclaims liability for errors or omissions.