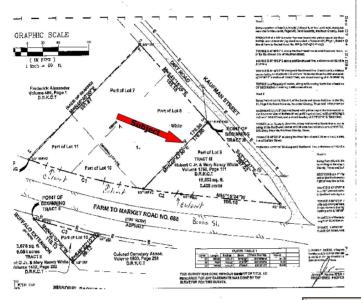

# 1.7 Acre Commercial Lot E. Broad St. Forney, TX 75126

### **PROPERTY INFORMATION:**

- 1.7 acre retail tract on Broad Street in Forney near Mustang Crossing.
- Presbyterian Hospital to be constructed across the street.
- Near New Forney City Park
- Near several new residential developments.
- Only 13 miles east of Dallas
- Great Retail Opportunity!