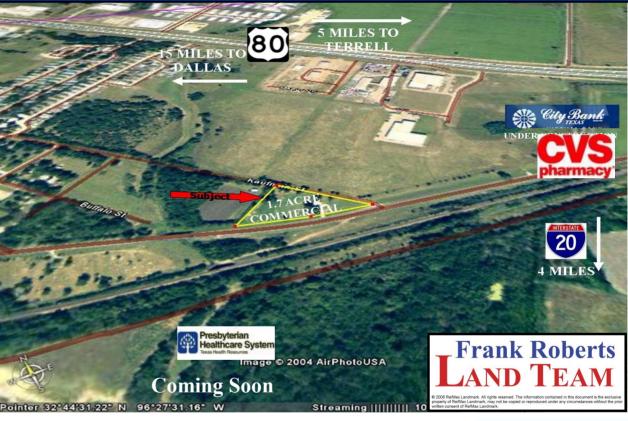

# 1.7 Acre Commercial Lot E. Broad St. Forney, TX 75126

### **PROPERTY INFORMATION:**

- 1.7 acre retail tract on Broad Street in Forney near Mustang Crossing.
- Presbyterian Hospital to be constructed across the street.
- Near New Forney City Park
- Near several new residential developments.
- Only 13 miles east of Dallas
- Great Retail Opportunity!

#### **LOCATION DESCRIPTION:**

- 1/4 MILE TO US HIGHWAY 80
- 25 MILES TO DALLAS LOVE FIELD
- 40 MILES TO DFW INTERNATIONSAL
- KAUFMAN COUNTY IS THE 6TH FAST-EST GROWING COUNTY IN TEXAS
- FORNEY IS THE FASTEST GROWING CITY IN KAUFMAN COUNTY.