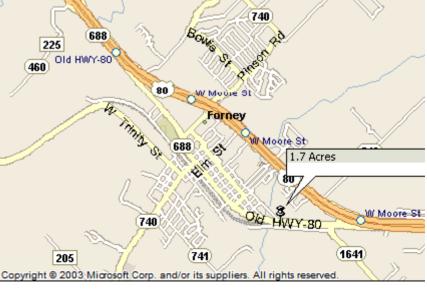

# 1.7 Acre Commercial Lot E. Broad St. Forney, TX 75126

### **PROPERTY INFORMATION:**

- 1.7 acre retail tract on Broad Street in Forney near Mustang Crossing.
- Presbyterian Hospital to be constructed across the street.
- Near New Forney City Park
- Near several new residential developments.
- Only 13 miles east of Dallas
- Great Retail Opportunity!

### 1.7 Acre Commercial Lot E. Broad St. Forney, TX 75126

#### **LOCATION DESCRIPTION:**

- 1/4 MILE TO US HIGHWAY 80
- 25 MILES TO DALLAS LOVE FIELD
- 40 MILES TO DFW INTERNATIONSAL
- KAUFMAN COUNTY IS THE 6TH FAST-EST GROWING COUNTY IN TEXAS
- FORNEY IS THE FASTEST GROWING CITY IN KAUFMAN COUNTY.