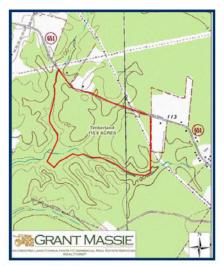

### Aerial Photograph

LOCATION MAP

# **TIMBERLAND INVESTMENT!** 115.585 ACRES +/- FOR SALE IN SUSSEX COUNTY, VA