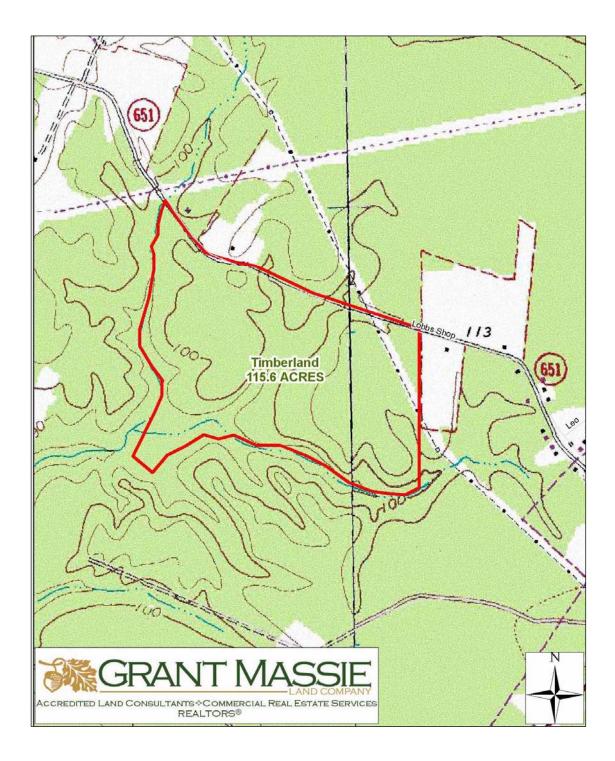

### TABLE OF CONTENTS

- I. PROPERTY DESCRIPTION
- II. PHOTOGRAPHS
- III. AERIAL PHOTO
- IV. TOPOGRAPHIC MAP
- V. LOCATION MAP
- VI. FLYER

Tax Map NumberAcreage28-A-1A115.585

The subject property is currently zoned A-1. There are approximately 3,040' +/- of road frontage on Route 651 (Lobbs Shop Road).

There are 110 acres of thinned pine pulpwood and 5 acres of hardwood pulpwood.