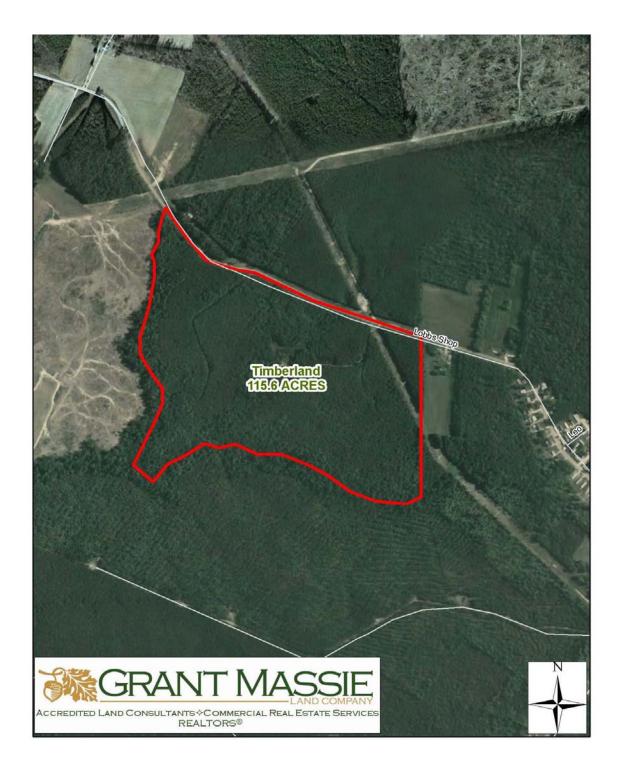

### Aerial Photograph

LOCATION MAP

Tax Map NumberAcreage28-A-1A115.585

The subject property is currently zoned A-1. There are approximately 3,040' +/- of road frontage on Route 651 (Lobbs Shop Road).

There are 110 acres of thinned pine pulpwood and 5 acres of hardwood pulpwood.