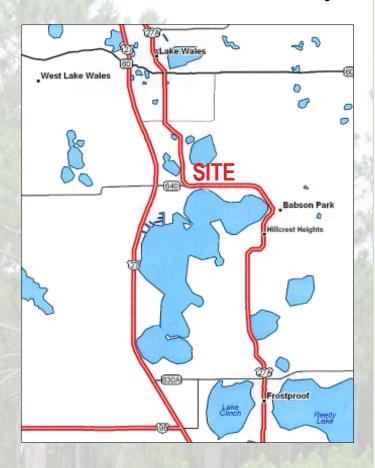

## North Darlin Loop Grove • Lake Wales • Polk County

Acres: 10 +/- acres

Price: \$250,000

**Nearest Intersection:** 

Darlin Loop and Scenic Hwy

Lake Wales, FL

Frontage: 660 +/- ft. on a clay road

**Current Use: ARR** 

### **Directions:**

- · From Lake Wales go south on Scenic Hwy to Darlin Loop Road
- · Turn left on Darlin Loop
- · Grove is first on the left