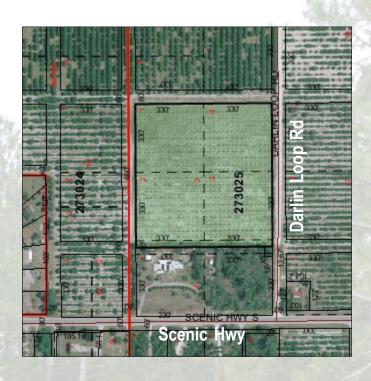

## North Darlin Loop Grove • Lake Wales • Polk County

Acres: 10 +/- acres

Price: \$250,000

**Nearest Intersection:** 

Darlin Loop and Scenic Hwy

Lake Wales, FL

Frontage: 660 +/- ft. on a clay road

**Current Use: ARR** 

### **Directions:**

- · From Lake Wales go south on Scenic Hwy to Darlin Loop Road
- · Turn left on Darlin Loop
- · Grove is first on the left

#### Parcel ID:

283019 947800 003000

Young grove with high elevation and long-range views over Lake Easy!

5120 S. Lakeland Drive, Suite 3 Lakeland, FL 33813

Phone: 863-648-1528 • Toll Free: 1-877-518 LAND