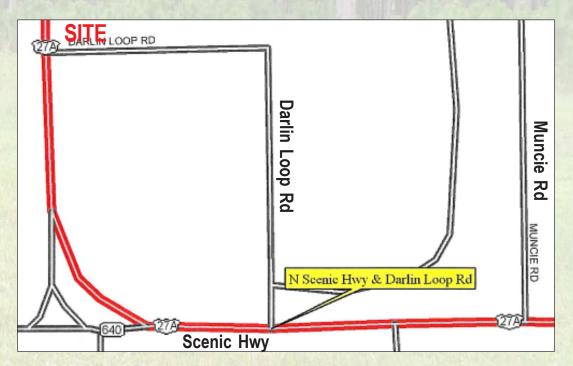

## North Darlin Loop Grove • Lake Wales • Polk County

Acres: 10 +/- acres

Price: \$250,000

**Nearest Intersection:** 

Darlin Loop and Scenic Hwy

Lake Wales, FL

Frontage: 660 +/- ft. on a clay road

**Current Use: ARR** 

### **Directions:**

- · From Lake Wales go south on Scenic Hwy to Darlin Loop Road
- · Turn left on Darlin Loop
- · Grove is first on the left