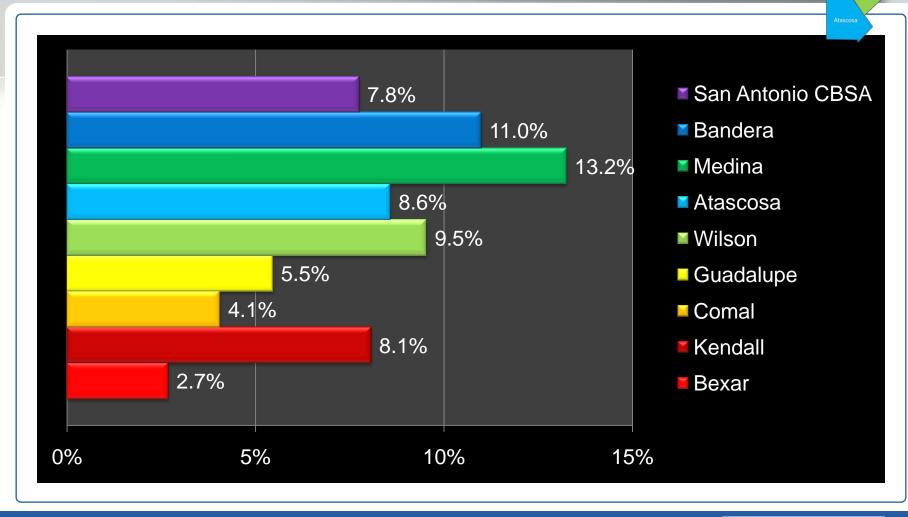

#### CBSA County specific 2008 % Comal Bandera Guadalupe construction employees Bexa San Antonio CBSA 4.8% Bandera 7.9% Medina 5.3% Atascosa 4.2% Wilson 4.2% Guadalupe 6.9% Comal 10.1% Kendall 6.6% 5.1% Bexar 0% 6% 12% 2% 4% 8% 10%