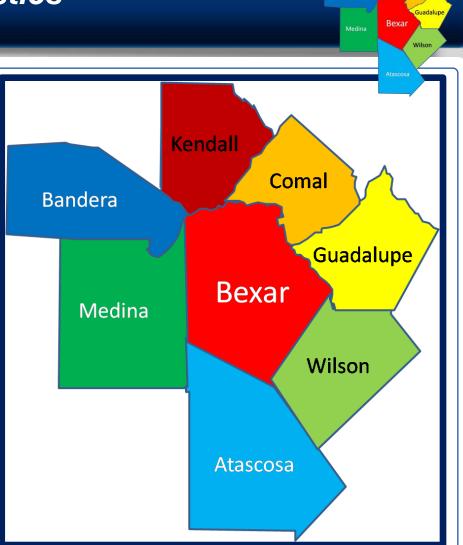

Each metro or micro area consists of one or more counties and includes the counties containing the core urban area, as well as any adjacent counties that have a high degree of social and economic integration (as measured by commuting to work) with the urban core.