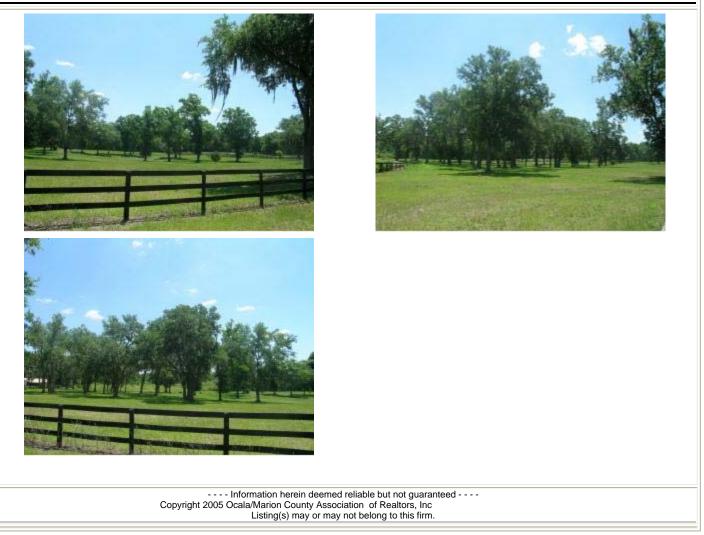

|                                                                   |                                                                                                                                                                                                                                                                                                                         | C                                          | Custon                           | ner Gallery                                                                         |                                              |                         |
|-------------------------------------------------------------------|-------------------------------------------------------------------------------------------------------------------------------------------------------------------------------------------------------------------------------------------------------------------------------------------------------------------------|--------------------------------------------|----------------------------------|-------------------------------------------------------------------------------------|----------------------------------------------|-------------------------|
| V <b>249989</b> A                                                 | 0 NW 120 TERR, Reddick, FL 32686                                                                                                                                                                                                                                                                                        |                                            |                                  |                                                                                     |                                              | \$110,000               |
| County:<br>Subdivision:<br>Zoning:<br>Lot Size:                   | Marion<br>FARM NONSUB<br>A-1 General Agriculture<br>10 AC <b>X X X</b>                                                                                                                                                                                                                                                  | Type:<br>Acreage:<br>Deed Restr:<br>Acres: |                                  | unt Acreage<br>D-19.99                                                              |                                              |                         |
| Section:<br>Elem:<br>Middle:<br>High:                             | 32<br>Reddick-Collier Elem. School<br>North Marion Middle School<br>North Marion High School                                                                                                                                                                                                                            | Townshi<br>HOA Fee<br>HOA Y/N<br>AG Expt   | ;<br>;<br>;                      | 12<br>No<br>Yes                                                                     | Range:<br>Taxes:                             | 20E<br>TBD              |
| Fences:<br>Utilities:<br>Location:                                | Wood<br>Electric At Site<br>County Zoning , Interior Lot , Pave<br>Street , Dead End Street                                                                                                                                                                                                                             |                                            |                                  | Terms-New Fin:<br>Docs Available:<br>Extras:                                        | Cash , Conventional<br>Aerial Photo , Survey |                         |
| Exist MTG:<br>Water:<br>Show Inst:<br>Restrictions:<br>Land Type: | Well Needed<br>Call List Agent , Vacant , By Appoi<br>Deed and Zoning<br>Improved Pastures                                                                                                                                                                                                                              | ntment                                     |                                  | Easements:<br>Barns:<br>WaterFront:<br>Sewer:<br>Sold Date:                         | None<br>Septic Needed                        |                         |
| Directions:                                                       | I-75 NORTH TO CR 318, TL, GC                                                                                                                                                                                                                                                                                            | 4.5 MILES TO                               | THE G                            | ALLOPS, TL, GO 1/                                                                   | 4 MILE TO PROPERTY                           | ON LEFT.                |
| Remarks:                                                          | ABSOLUTELY GORGEOUS 10 ACRES IN THE GALLOPS. Nice rolling pasture with some of the prettiest mature Oak trees you can find. Features include established pasture, perimeter fencing on three sides, pond, paved road, great neighbors & private horse farm community. Located between Ocala, Williston and Gainesville. |                                            |                                  |                                                                                     |                                              |                         |
| F.M.                                                              | Prepared by: CHARLES H ALBIOL                                                                                                                                                                                                                                                                                           |                                            |                                  | Email : chuck@                                                                      |                                              |                         |
| 120                                                               | ALBIOL & ASSOCIATES                                                                                                                                                                                                                                                                                                     |                                            |                                  | <b>Off. Ph#</b> : (352)                                                             | Albiol                                       |                         |
|                                                                   | 2303 NW PINE AVE                                                                                                                                                                                                                                                                                                        |                                            | <b>Agt. Ph#</b> : (352) 629-9637 |                                                                                     |                                              | Associates Realty, Inc. |
| 1 A                                                               | OCALA, FL 34475                                                                                                                                                                                                                                                                                                         |                                            |                                  | <b>Cell Ph# :</b> (352)                                                             |                                              |                         |
|                                                                   |                                                                                                                                                                                                                                                                                                                         | Ocala/Marion Coun                          | ty Asso                          | ed reliable but not guara<br>ociation of Realtors, Inc<br>y not belong to this firm |                                              |                         |

## Photo Gallery MLS# 249989A