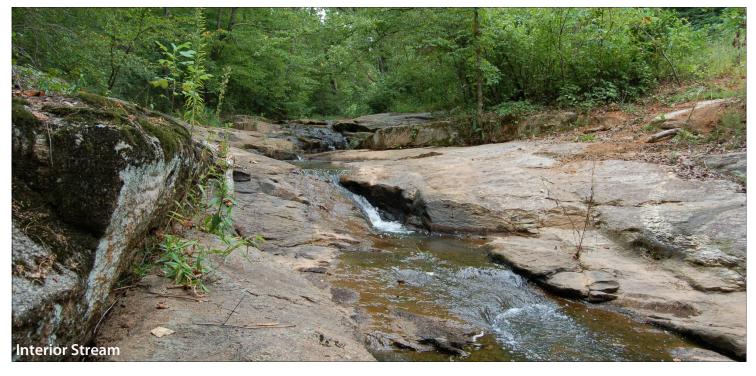

## $33.5 \pm ACRES$ 2,400+ FEET ON THE SALUDA RIVER

Highway 81, Greenville, Greenville County, SC

This property features 2,480± feet of Saluda River frontage, all utilities, hardwoods, and an interior stream. It is within three miles of both I-85 and the Southern Connector and less than ten minutes from downtown Greenville. It is best suited for residential and related uses and has some flood plain area.

- Within 3 miles of I-85 and the Southern Connector
- Less than 10 minutes from downtown Greenville
- 2,480+ feet of Saluda River frontage with interior stream
- Water, sewer, and gas service available; zoned R-S