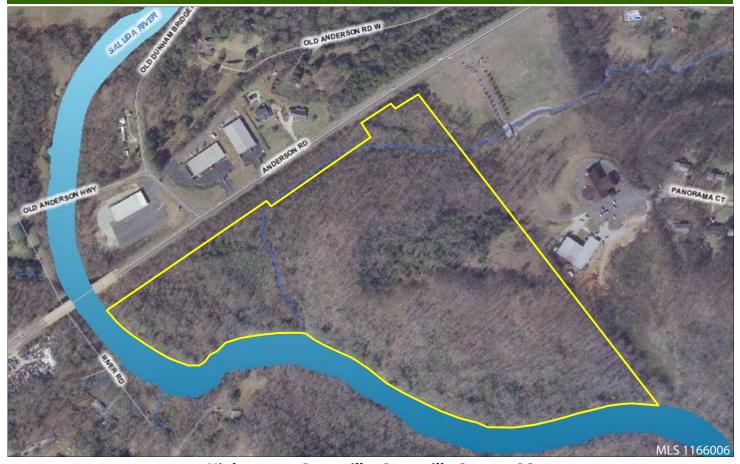

## $33.5 \pm ACRES$ 2,400+ FEET ON THE SALUDA RIVER

Highway 81, Greenville, Greenville County, SC

This property features 2,480± feet of Saluda River frontage, all utilities, hardwoods, and an interior stream. It is within three miles of both I-85 and the Southern Connector and less than ten minutes from downtown Greenville. It is best suited for residential and related uses and has some flood plain area.

- Within 3 miles of I-85 and the Southern Connector
- Less than 10 minutes from downtown Greenville
- 2,480+ feet of Saluda River frontage with interior stream
- Water, sewer, and gas service available; zoned R-S