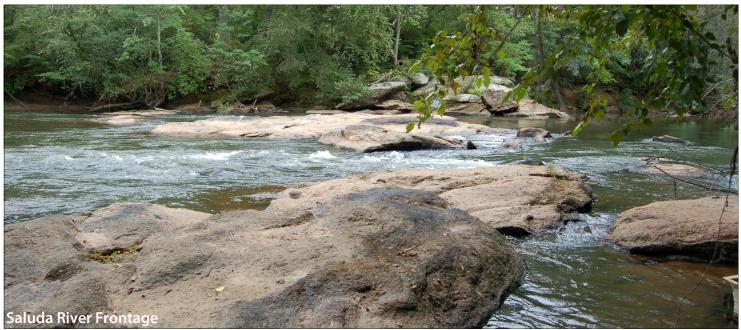

## $33.5 \pm ACRES$ 2,400+ FEET ON THE SALUDA RIVER

Highway 81, Greenville, Greenville County, SC

This property features 2,480± feet of Saluda River frontage, all utilities, hardwoods, and an interior stream. It is within three miles of both I-85 and the Southern Connector and less than ten minutes from downtown Greenville. It is best suited for residential and related uses and has some flood plain area.

- Within 3 miles of I-85 and the Southern Connector
- Less than 10 minutes from downtown Greenville
- 2,480+ feet of Saluda River frontage with interior stream
- Water, sewer, and gas service available; zoned R-S