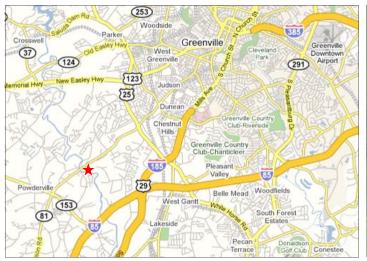

## $33.5 \pm ACRES$ 2,400+ FEET ON THE SALUDA RIVER

Highway 81, Greenville, Greenville County, SC

This property features 2,480± feet of Saluda River frontage, all utilities, hardwoods, and an interior stream. It is within three miles of both I-85 and the Southern Connector and less than ten minutes from downtown Greenville. It is best suited for residential and related uses and has some flood plain area.