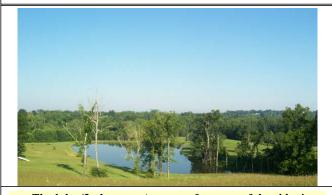

The Tobacco Barn, Machinery Shed, and one of the small ponds!

THE "SMALL BARN"

The lake (2 plus acres) as seen from top of the ridge!

View of the North Fork of the Licking River which forms over a 1.25 miles of the boundary of the boundary of the 217 acres!