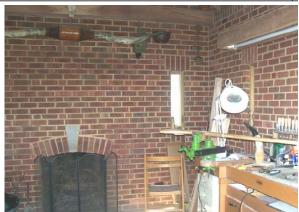

OFFICE/RESIDENCE: (606) 798-2009 MOBILE: (606) 301-3350 FAX: 606-798-2115

ABOVE: The Brick Storage Building. It far exceeds that of a typical storage building, and is more like a small (12' x 16') shop. It is of solid brick construction, with concrete floor, with fireplace, and "gun-port" style windows, and insulated wood door with blacksmith ironwork!