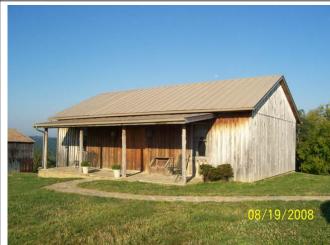

These photos show the guest house (the "bunk house"), known as the "Tucker Cabin". This structure provides for private living quarters in the current owner's Bed & Breakfast operations (as a Bed & Breakfast, the main home, in addition to providing for the owner's private suite, offers two additional Bed & Breakfast bedrooms each with it's own private bath. Plus the finished, walk-out basement could provide an additional private living area!), which offers a full kitchen, large great-room with Cathedral ceilings, a bedroom with single and double bed, a full bath, with central heat and air, as well as a wood stove.