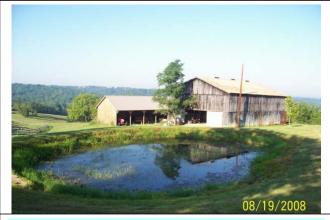

The Tobacco Barn, Machinery Shed, and one of the small ponds!

THE "SMALL BARN"

The lake (2 plus acres) as seen from top of the ridge!

View of the North Fork of the Licking River which forms over a 1.25 miles of the boundary of the boundary of the 217 acres!