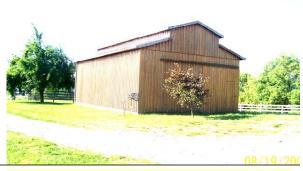

The Tobacco Barn, Machinery Shed, and one of the small ponds!

THE "SMALL BARN"

The lake (2 plus acres) as seen from top of the ridge!

View of the North Fork of the Licking River which forms over a 1.25 miles of the boundary of the boundary of the 217 acres!