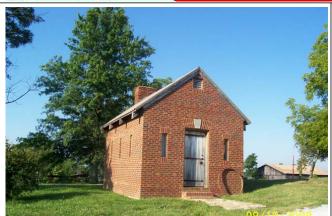

OFFICE/RESIDENCE: (606) 798-2009 MOBILE: (606) 301-3350 FAX: 606-798-2115

ABOVE: The Brick Storage Building. It far exceeds that of a typical storage building, and is more like a small (12' x 16') shop. It is of solid brick construction, with concrete floor, with fireplace, and "gun-port" style windows, and insulated wood door with blacksmith ironwork!