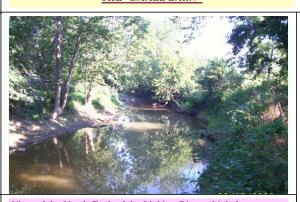

The Tobacco Barn, Machinery Shed, and one of the small ponds!

THE "SMALL BARN"

The lake (2 plus acres) as seen from top of the ridge!

View of the North Fork of the Licking River which forms over a 1.25 miles of the boundary of the boundary of the 217 acres!