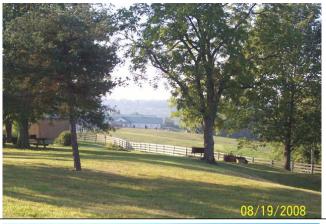

The Tobacco Barn, Machinery Shed, and one of the small ponds!

THE "SMALL BARN"

The lake (2 plus acres) as seen from top of the ridge!

View of the North Fork of the Licking River which forms over a 1.25 miles of the boundary of the boundary of the 217 acres!