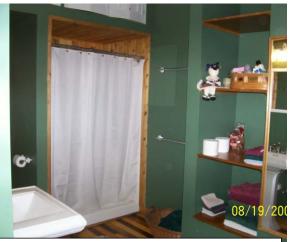

These photos show the guest house (the "bunk house"), known as the "Tucker Cabin". This structure provides for private living quarters in the current owner's Bed & Breakfast operations (as a Bed & Breakfast, the main home, in addition to providing for the owner's private suite, offers two additional Bed & Breakfast bedrooms each with it's own private bath. Plus the finished, walk-out basement could provide an additional private living area!), which offers a full kitchen, large great-room with Cathedral ceilings, a bedroom with single and double bed, a full bath, with central heat and air, as well as a wood stove.