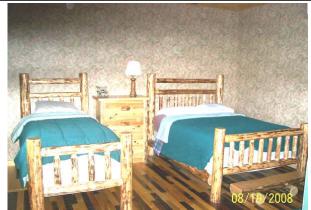

These photos show the guest house (the "bunk house"), known as the "Tucker Cabin". This structure provides for private living quarters in the current owner's Bed & Breakfast operations (as a Bed & Breakfast, the main home, in addition to providing for the owner's private suite, offers two additional Bed & Breakfast bedrooms each with it's own private bath. Plus the finished, walk-out basement could provide an additional private living area!), which offers a full kitchen, large great-room with Cathedral ceilings, a bedroom with single and double bed, a full bath, with central heat and air, as well as a wood stove.