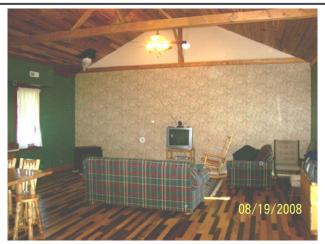

These photos show the guest house (the "bunk house"), known as the "Tucker Cabin". This structure provides for private living quarters in the current owner's Bed & Breakfast operations (as a Bed & Breakfast, the main home, in addition to providing for the owner's private suite, offers two additional Bed & Breakfast bedrooms each with it's own private bath. Plus the finished, walk-out basement could provide an additional private living area!), which offers a full kitchen, large great-room with Cathedral ceilings, a bedroom with single and double bed, a full bath, with central heat and air, as well as a wood stove.