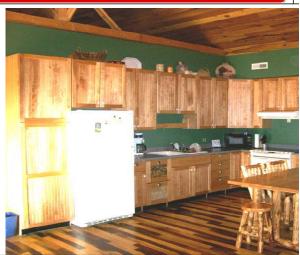

These photos show the guest house (the "bunk house"), known as the "Tucker Cabin". This structure provides for private living quarters in the current owner's Bed & Breakfast operations (as a Bed & Breakfast, the main home, in addition to providing for the owner's private suite, offers two additional Bed & Breakfast bedrooms each with it's own private bath. Plus the finished, walk-out basement could provide an additional private living area!), which offers a full kitchen, large great-room with Cathedral ceilings, a bedroom with single and double bed, a full bath, with central heat and air, as well as a wood stove.