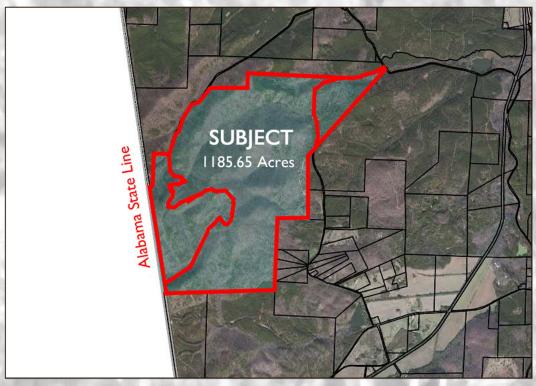

## PRICE REDUCED

Mike Newsome cell: (478) 719-5752 Old Jackson Chapel Road email: mike@uslaf.com

185.65 +/- acres | \$910,000

Polk County, Georgia

- Partnership Liquidation!! Priced under \$770/ac!
- \$500,000 MERCHANTABLE TIMBER INCLUDED!
- Located just west of Cedartown, GA. on the Polk Co., GA/Cherokee, AL line in vicinity of active farming!
- Awe inspiring vistas atop 1185 acres of contiguous mature hardwood and pine ridges connected by an extensive interior road system and accented with game food plots throughout.
  - Loaded with turkeys and deer!
  - **HUNTER, HIKER, OR INVESTORS DREAM COME TRUE!** 
    - Shown by appointment only to qualified buyers.
  - Contact Mike Newsome at (478) 719-5752 or mike@uslaf.com.