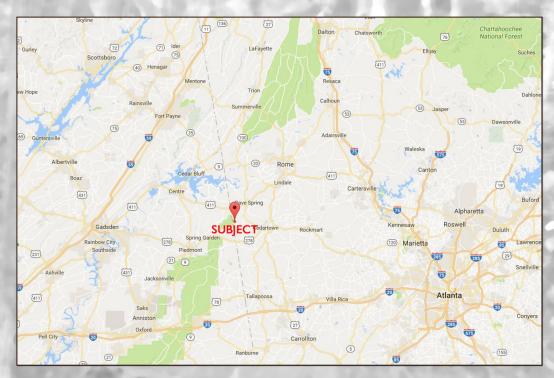

## PRICE REDUCED

Mike Newsome cell: (478) 719-5752 Old Jackson Chapel Road email: mike@uslaf.com

185.65 +/- acres | \$910,000

Polk County, Georgia

- Partnership Liquidation!! Priced under \$770/ac!
- \$500,000 MERCHANTABLE TIMBER INCLUDED!
- Located just west of Cedartown, GA. on the Polk Co., GA/Cherokee, AL line in vicinity of active farming!
- Awe inspiring vistas atop 1185 acres of contiguous mature hardwood and pine ridges connected by an extensive interior road system and accented with game food plots throughout.
  - Loaded with turkeys and deer!
  - **HUNTER, HIKER, OR INVESTORS DREAM COME TRUE!** 
    - Shown by appointment only to qualified buyers.
  - Contact Mike Newsome at (478) 719-5752 or mike@uslaf.com.