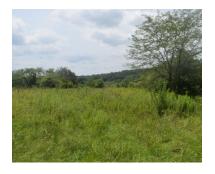

## PROPERTY DESCRIPTION:

Very diversified farm with tillable acres, CRP, pasture, and timber. Good hunting. Income from tillable and CRP. Income could be increased with some cleanup. Very good habitat for deer and turkeys. Brushy draws and creek bottoms provide good bedding and travel corridors for trophy deer. There is some marketable timber and several ponds on this property. Good access points from the east and south and a deeded easement to access the north side of the property. This property is priced to sell and is a must see!

### **PROPERTY HIGHLIGHTS:**

- Whitetail deer hunting
- Turkey Hunting
- •Tillable Acres
- Pasture
- Timber
- Ponds
- •Creek Bottoms