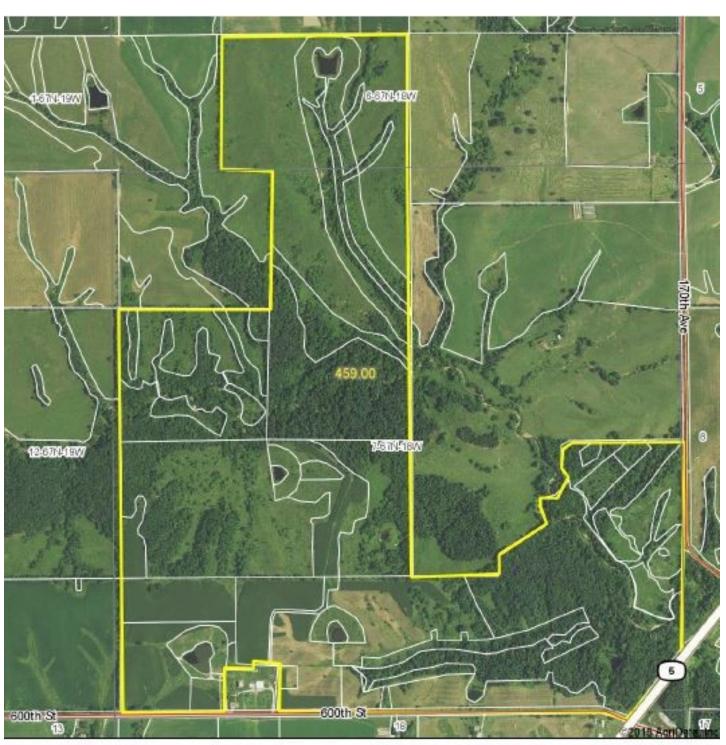

# 459 +/- Acre Southern Iowa Farm Land, CRP & Hunting Property

United Country Trophy Properties and Auction • 855.573.5263 • leads@trophypa.com

**ACRES: 459** 

**COUNTY:** Appanoose

Cincinnati, IA 52549

## PROPERTY DESCRIPTION:

Very diversified farm with tillable acres, CRP, pasture, and timber. Good hunting. Income from tillable and CRP. Income could be increased with some cleanup. Very good habitat for deer and turkeys. Brushy draws and creek bottoms provide good bedding and travel corridors for trophy deer. There is some marketable timber and several ponds on this property. Good access points from the east and south and a deeded easement to access the north side of the property. This property is priced to sell and is a must see!

### **PROPERTY HIGHLIGHTS:**

- Whitetail deer hunting
- Turkey Hunting
- •Tillable Acres
- Pasture
- Timber
- Ponds
- •Creek Bottoms