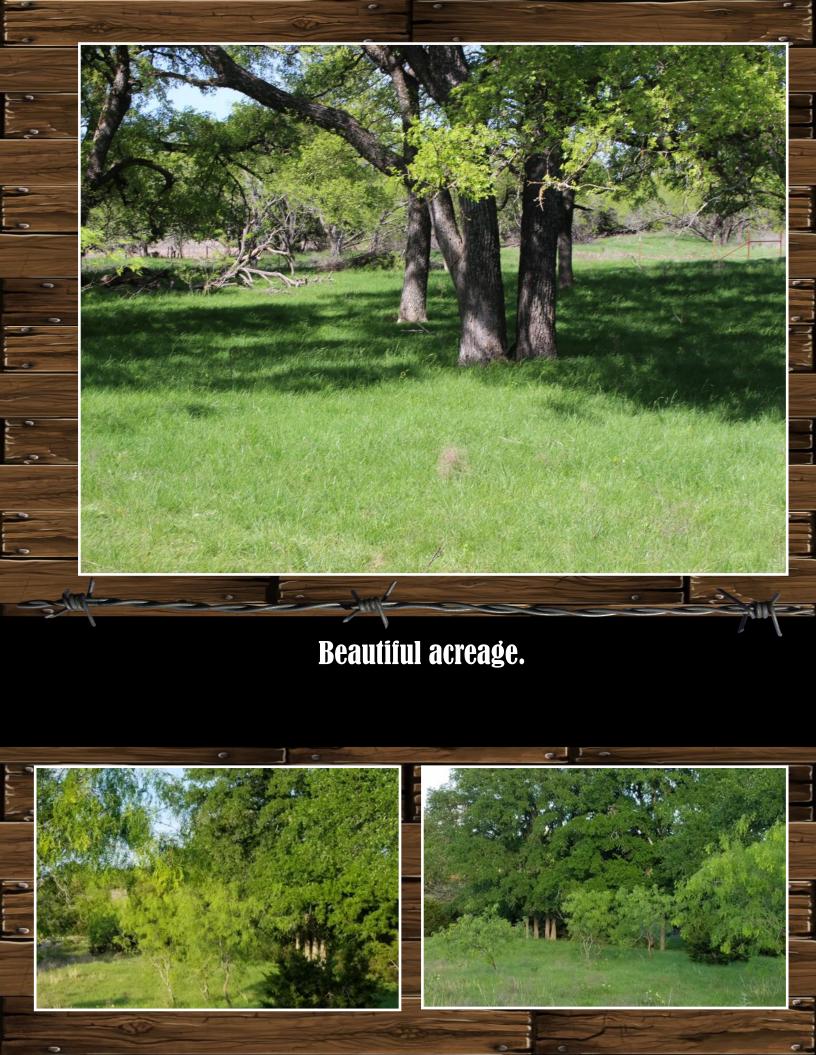

## **Property Information Overview**

| Acreage               | 297 Acres                                            |
|-----------------------|------------------------------------------------------|
| Location              | TBD FM 182. Gatesville TX                            |
| Price                 | \$1,072,500                                          |
| Highest and Best Use  | Agriculture, Hunting, Grazing                        |
| Surface Water         | Tank, Seasonal Creek, Natural Spring                 |
| Soil                  | Doss Real Complex, Silty Clay                        |
| Minerals              | 100% Owned                                           |
| Trees                 | Live Oak, Post Oak, Mesquite, Bur Oak, Cedar,<br>Elm |
| Topography            | Rolling                                              |
| Utilities             | Outside City Limits                                  |
| School District       | Gatesville ISD                                       |
| Taxes                 | TBD, has ag exemption                                |
| Distance from Waco    | 40                                                   |
| Distance from Temple  | 39                                                   |
| Distance from Austin  | 117                                                  |
| Distance from Houston | 215                                                  |
| Distance from DFW     | 134                                                  |