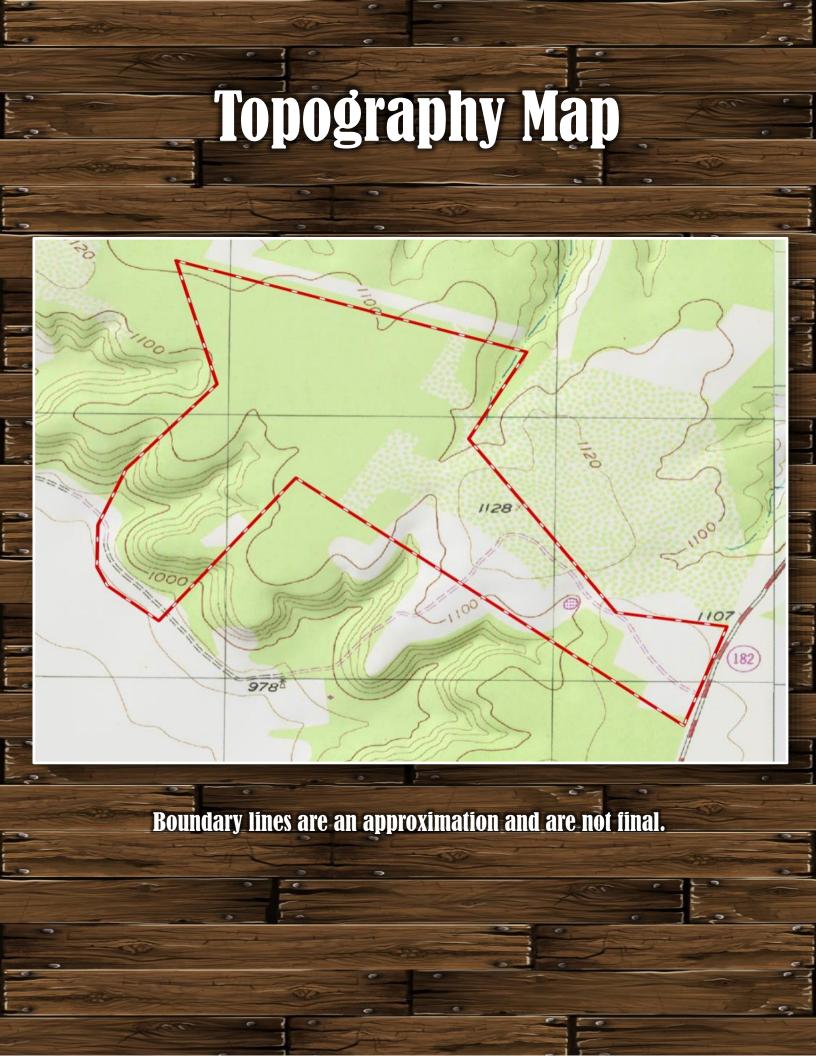

## **Property Information Overview**

| Acreage               | 297 Acres                                            |
|-----------------------|------------------------------------------------------|
| Location              | TBD FM 182. Gatesville TX                            |
| Price                 | \$1,072,500                                          |
| Highest and Best Use  | Agriculture, Hunting, Grazing                        |
| Surface Water         | Tank, Seasonal Creek, Natural Spring                 |
| Soil                  | Doss Real Complex, Silty Clay                        |
| Minerals              | 100% Owned                                           |
| Trees                 | Live Oak, Post Oak, Mesquite, Bur Oak, Cedar,<br>Elm |
| Topography            | Rolling                                              |
| Utilities             | Outside City Limits                                  |
| School District       | Gatesville ISD                                       |
| Taxes                 | TBD, has ag exemption                                |
| Distance from Waco    | 40                                                   |
| Distance from Temple  | 39                                                   |
| Distance from Austin  | 117                                                  |
| Distance from Houston | 215                                                  |
| Distance from DFW     | 134                                                  |