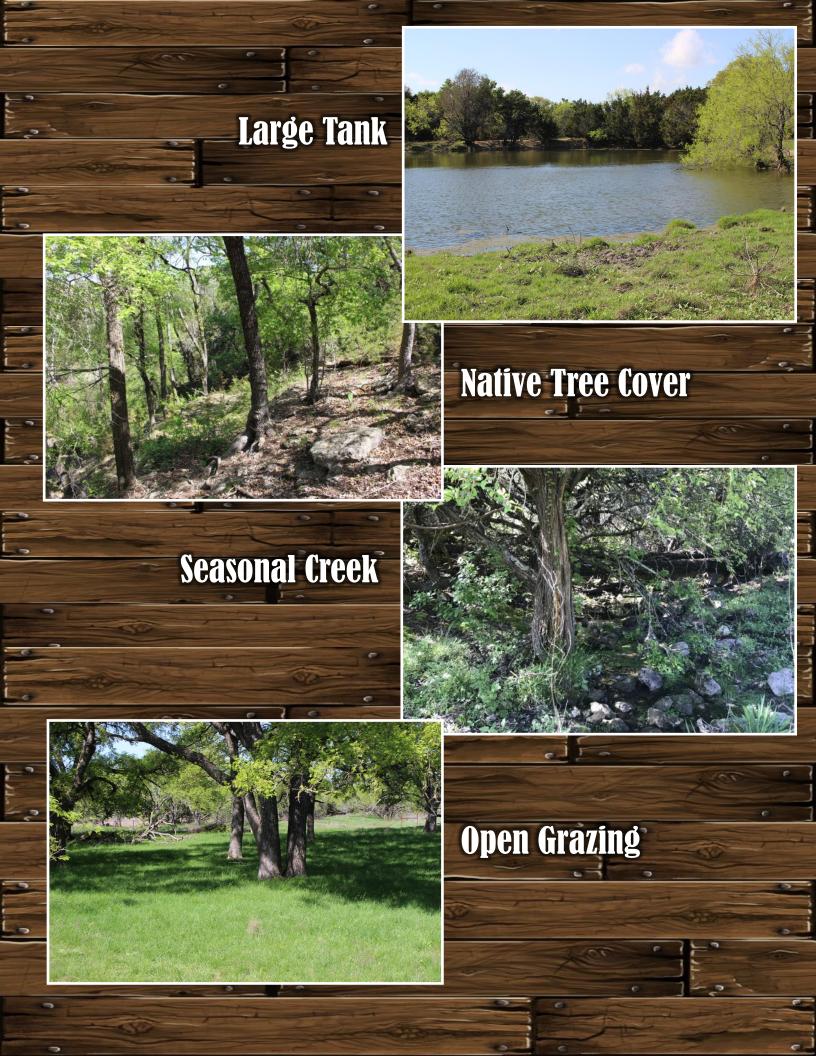

## **Property Information Overview**

| Acreage               | 297 Acres                                            |
|-----------------------|------------------------------------------------------|
| Location              | TBD FM 182. Gatesville TX                            |
| Price                 | \$1,072,500                                          |
| Highest and Best Use  | Agriculture, Hunting, Grazing                        |
| Surface Water         | Tank, Seasonal Creek, Natural Spring                 |
| Soil                  | Doss Real Complex, Silty Clay                        |
| Minerals              | 100% Owned                                           |
| Trees                 | Live Oak, Post Oak, Mesquite, Bur Oak, Cedar,<br>Elm |
| Topography            | Rolling                                              |
| Utilities             | Outside City Limits                                  |
| School District       | Gatesville ISD                                       |
| Taxes                 | TBD, has ag exemption                                |
| Distance from Waco    | 40                                                   |
| Distance from Temple  | 39                                                   |
| Distance from Austin  | 117                                                  |
| Distance from Houston | 215                                                  |
| Distance from DFW     | 134                                                  |