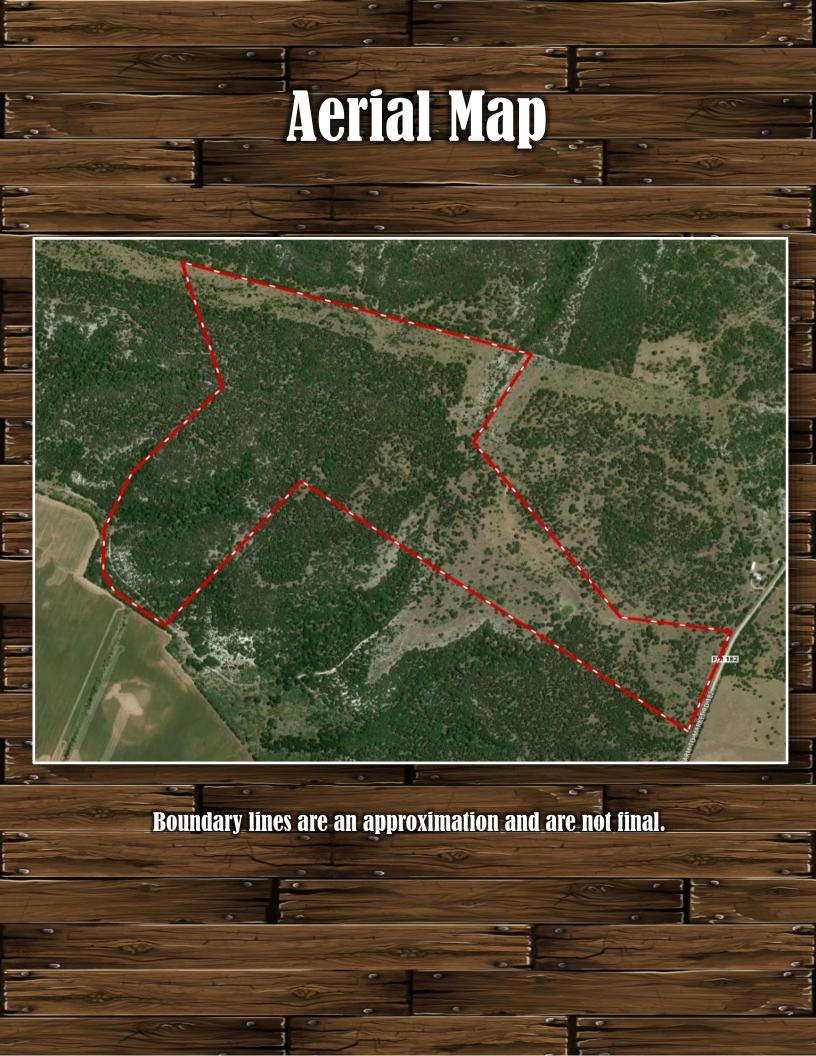

## **Location Map**

TBD FM 182 · Gatesville, TX 76528

GPS Coordinates can be typed into Google Earth or Google Maps for property location:
31.53095, -97.75288

Boundary lines are an approximation and are not final.