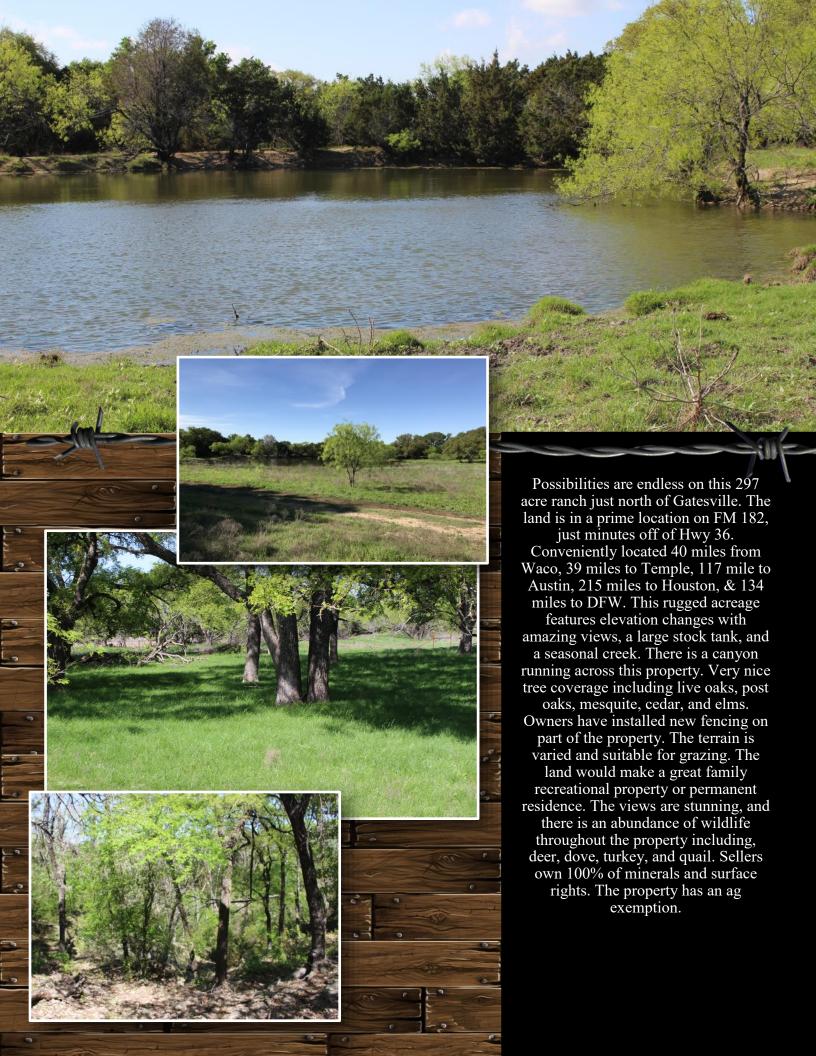

## **Property Information Overview**

| Acreage               | 297 Acres                                            |
|-----------------------|------------------------------------------------------|
| Location              | TBD FM 182. Gatesville TX                            |
| Price                 | \$1,072,500                                          |
| Highest and Best Use  | Agriculture, Hunting, Grazing                        |
| Surface Water         | Tank, Seasonal Creek, Natural Spring                 |
| Soil                  | Doss Real Complex, Silty Clay                        |
| Minerals              | 100% Owned                                           |
| Trees                 | Live Oak, Post Oak, Mesquite, Bur Oak, Cedar,<br>Elm |
| Topography            | Rolling                                              |
| Utilities             | Outside City Limits                                  |
| School District       | Gatesville ISD                                       |
| Taxes                 | TBD, has ag exemption                                |
| Distance from Waco    | 40                                                   |
| Distance from Temple  | 39                                                   |
| Distance from Austin  | 117                                                  |
| Distance from Houston | 215                                                  |
| Distance from DFW     | 134                                                  |