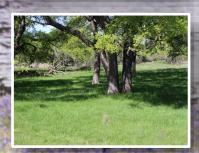

## **Property Information Overview**

| Acreage               | 297 Acres                                            |
|-----------------------|------------------------------------------------------|
| Location              | TBD FM 182. Gatesville TX                            |
| Price                 | \$1,072,500                                          |
| Highest and Best Use  | Agriculture, Hunting, Grazing                        |
| Surface Water         | Tank, Seasonal Creek, Natural Spring                 |
| Soil                  | Doss Real Complex, Silty Clay                        |
| Minerals              | 100% Owned                                           |
| Trees                 | Live Oak, Post Oak, Mesquite, Bur Oak, Cedar,<br>Elm |
| Topography            | Rolling                                              |
| Utilities             | Outside City Limits                                  |
| School District       | Gatesville ISD                                       |
| Taxes                 | TBD, has ag exemption                                |
| Distance from Waco    | 40                                                   |
| Distance from Temple  | 39                                                   |
| Distance from Austin  | 117                                                  |
| Distance from Houston | 215                                                  |
| Distance from DFW     | 134                                                  |