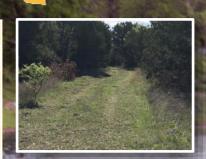

## **Property Information Overview**

| Acreage               | 297 Acres                                            |
|-----------------------|------------------------------------------------------|
| Location              | TBD FM 182. Gatesville TX                            |
| Price                 | \$1,072,500                                          |
| Highest and Best Use  | Agriculture, Hunting, Grazing                        |
| Surface Water         | Tank, Seasonal Creek, Natural Spring                 |
| Soil                  | Doss Real Complex, Silty Clay                        |
| Minerals              | 100% Owned                                           |
| Trees                 | Live Oak, Post Oak, Mesquite, Bur Oak, Cedar,<br>Elm |
| Topography            | Rolling                                              |
| Utilities             | Outside City Limits                                  |
| School District       | Gatesville ISD                                       |
| Taxes                 | TBD, has ag exemption                                |
| Distance from Waco    | 40                                                   |
| Distance from Temple  | 39                                                   |
| Distance from Austin  | 117                                                  |
| Distance from Houston | 215                                                  |
| Distance from DFW     | 134                                                  |