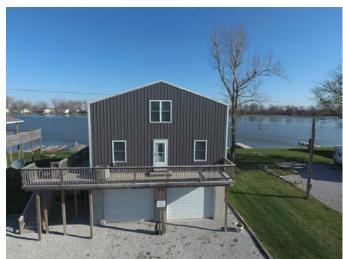

### #10 245 Mallard Lane, Big Lake, MO

Here is a GORGEOUS newly built SPACIOUS 3-bedroom home that is move-in ready with appliances, furniture, and boat hoist! Great price for all its amenities so act now!!

Price: \$194,500.00

REDUCED PRICE! \$179,500.00

Lot Size: 75' X 122'

Foundation: Poured concrete

# Bedrooms: 3

# Baths: 1

School District: Craig

Basement: None

Garage: 2-car

**2014 Taxes:** \$1,942.82

Sewer: Septic tank

Water: City

#### **Other Features:**

- Spacious, tastefully decorated home
- Great location near State park & swimming pool
- All appliances included!