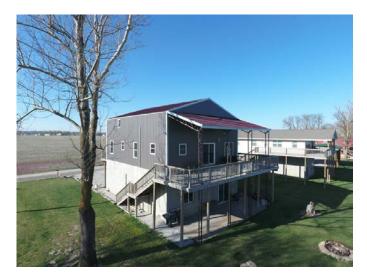

### #10 245 Mallard Lane, Big Lake, MO

Here is a GORGEOUS newly built SPACIOUS 3-bedroom home that is move-in ready with appliances, furniture, and boat hoist! Great price for all its amenities so act now!!

Price: \$194,500.00

REDUCED PRICE! \$179,500.00

Lot Size: 75' X 122'

Foundation: Poured concrete

# Bedrooms: 3

# Baths: 1

School District: Craig

Basement: None

Garage: 2-car

**2014 Taxes:** \$1,942.82

Sewer: Septic tank

Water: City

#### **Other Features:**

- Spacious, tastefully decorated home
- Great location near State park & swimming pool
- All appliances included!