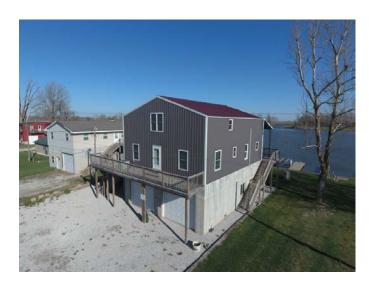

### #10 245 Mallard Lane, Big Lake, MO

Here is a GORGEOUS newly built SPACIOUS 3-bedroom home that is move-in ready with appliances, furniture, and boat hoist! Great price for all its amenities so act now!!

Price: \$194,500.00

REDUCED PRICE! \$179,500.00

Lot Size: 75' X 122'

Foundation: Poured concrete

# Bedrooms: 3

# Baths: 1

School District: Craig

Basement: None

Garage: 2-car

**2014 Taxes:** \$1,942.82

Sewer: Septic tank

Water: City

#### **Other Features:**

- Spacious, tastefully decorated home
- Great location near State park & swimming pool
- All appliances included!