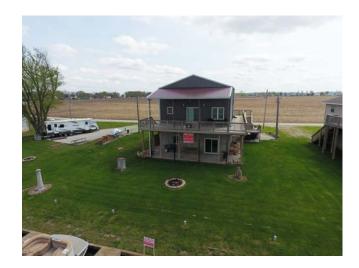

### #10 245 Mallard Lane, Big Lake, MO

Here is a GORGEOUS newly built SPACIOUS 3-bedroom home that is move-in ready with appliances, furniture, and boat hoist! Great price for all its amenities so act now!!

Price: \$194,500.00

REDUCED PRICE! \$179,500.00

Lot Size: 75' X 122'

Foundation: Poured concrete

#### **Other Features:**

- Spacious, tastefully decorated home
- Great location near State park & swimming pool
- All appliances included!