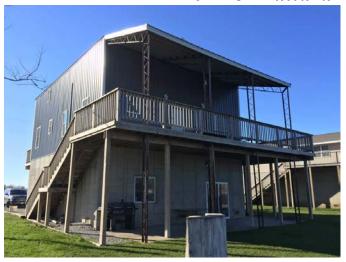

### #10 245 Mallard Lane, Big Lake, MO

Here is a GORGEOUS newly built SPACIOUS 3-bedroom home that is move-in ready with appliances, furniture, and boat hoist! Great price for all its amenities so act now!!

Price: \$194,500.00

REDUCED PRICE! \$179,500.00

Lot Size: 75' X 122'

Foundation: Poured concrete

# Bedrooms: 3

# Baths: 1

School District: Craig

Basement: None

Garage: 2-car

**2014 Taxes:** \$1,942.82

Sewer: Septic tank

Water: City

#### **Other Features:**

- Spacious, tastefully decorated home
- Great location near State park & swimming pool
- All appliances included!