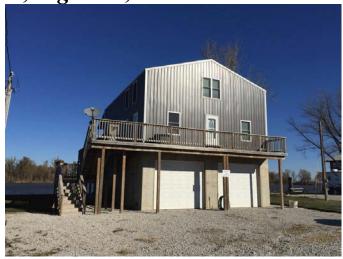

### #10 245 Mallard Lane, Big Lake, MO

Here is a GORGEOUS newly built SPACIOUS 3-bedroom home that is move-in ready with appliances, furniture, and boat hoist! Great price for all its amenities so act now!!

Price: \$194,500.00

REDUCED PRICE! \$179,500.00

Lot Size: 75' X 122'

Foundation: Poured concrete

# Bedrooms: 3

# Baths: 1

School District: Craig

Basement: None

Garage: 2-car

**2014 Taxes:** \$1,942.82

Sewer: Septic tank

Water: City

#### **Other Features:**

- Spacious, tastefully decorated home
- Great location near State park & swimming pool
- All appliances included!