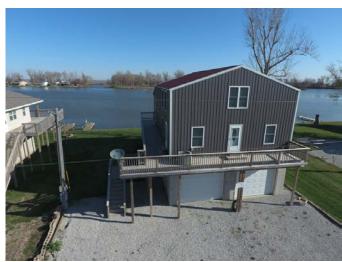

### #10 245 Mallard Lane, Big Lake, MO

Here is a GORGEOUS newly built SPACIOUS 3-bedroom home that is move-in ready with appliances, furniture, and boat hoist! Great price for all its amenities so act now!!

Price: \$194,500.00

REDUCED PRICE! \$179,500.00

Lot Size: 75' X 122'

Foundation: Poured concrete

# Bedrooms: 3

# Baths: 1

School District: Craig

Basement: None

Garage: 2-car

**2014 Taxes:** \$1,942.82

Sewer: Septic tank

Water: City

#### **Other Features:**

- Spacious, tastefully decorated home
- Great location near State park & swimming pool
- All appliances included!