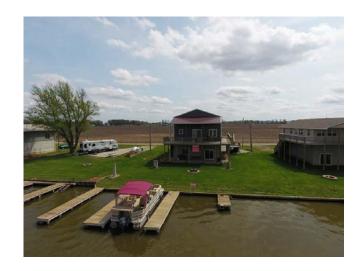

### #10 245 Mallard Lane, Big Lake, MO

Here is a GORGEOUS newly built SPACIOUS 3-bedroom home that is move-in ready with appliances, furniture, and boat hoist! Great price for all its amenities so act now!!

Price: \$194,500.00

REDUCED PRICE! \$179,500.00

Lot Size: 75' X 122'

Foundation: Poured concrete

#### **Other Features:**

- Spacious, tastefully decorated home
- Great location near State park & swimming pool
- All appliances included!