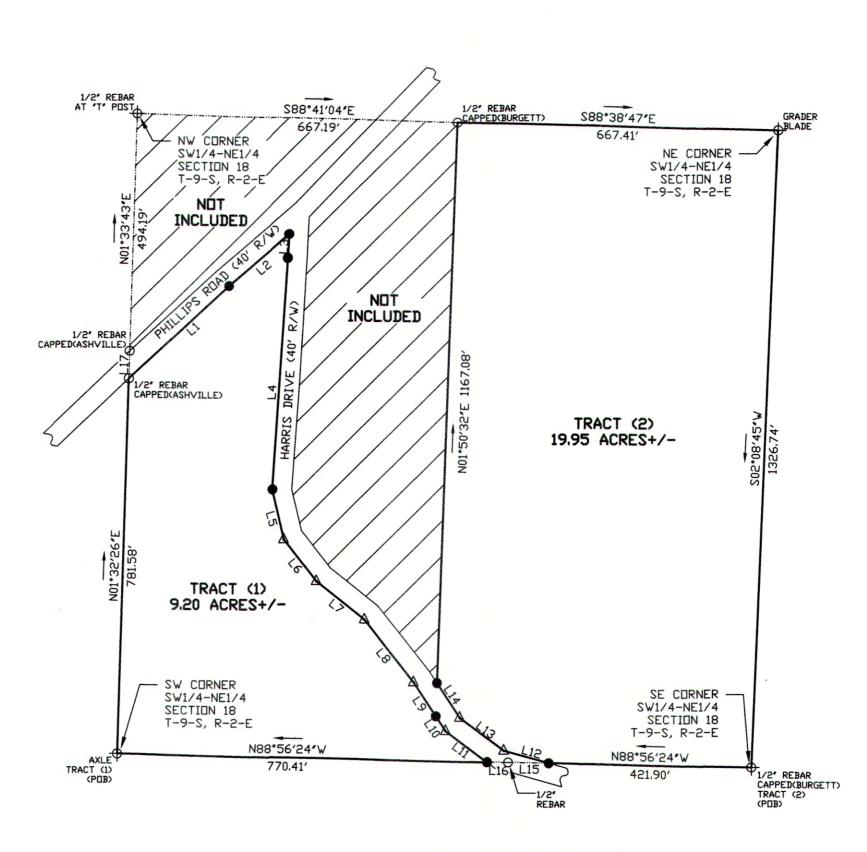

STATE OF ALABAMA COUNTY OF BLOUNT!

LEGAL DESCRIPTION

TRACT (1): BEGIN AT A AXLE MARKING THE SW CORNER OF THE SW1/4-NE1/4 IN SECTION 18, T-9-S, R-2-E, THENCE NO1°32'26"E 781.58' ALONG THE WEST LINE OF SAID FORTY TO A 1/2" REBAR CAPPED(ASHVILLE) ON THE SOUTHEASTERLY R/W OF PHILLIPS ROAD (40' R/W), THENCE LEAVING SAID FORTY LINE AND ALONG SAID R/W THE FOLLOWING BEARINGS AND DISTANCES: THENCE N46°59'31'E 284.15' TO A 1/2' REBAR CAPPED(CA-497-LS), THENCE N49°11'47"E 165.26' TO A 1/2" REBAR CAPPED(CA-497-LS) AT THE INTERSECTION OF THE SOUTHEASTERLY R/W OF PHILLIPS ROAD (40' R/W) AND THE WESTERLY R/W OF HARRIS DRIVE (40' R/W), THENCE ALONG SAID R/W OF SAID HARRIS DRIVE (40' R/W) THE FOLLOWING CHORD BEARINGS AND DISTANCES: THENCE S03\*10'05"W 49.61' TO A 1/2" REBAR CAPPED(CA-497-LS), THENCE S03°34'27"W 482.15' TD A 1/2" REBAR CAPPED(CA-497-LS), THENCE S13\*05'25"Ε 107.56' ΤΟ Α ΡΟΙΝΤ, THENCE S37\*49'35"Ε 110.66' ΤΟ Α POINT, THENCE S51°46'20'E 128.03' TO A POINT, THENCE \$38\*32'56'E 165.35' TO A POINT, THENCE \$33\*26'15'E 84.15' TO A 1/2" REBAR CAPPED(CA-497-LS), THENCE S33°26'15"E 37.28' TO A POINT, THENCE \$53°13'46"E 107.89' TO A 1/2" REBAR CAPPED(CA-497-LS) ON THE SOUTH LINE OF SAID FORTY, THENCE LEAVING SAID R/W AND ALONG SAID FORTY LINE N88°56'24'W 770.41' TO THE POINT OF BEGINNING, CONTAINING 9.20 ACRES MORE OR LESS.

TRACT (2) BEGIN AT A 1/2' REBAR CAPPED(BURGETT) MARKING THE SE CORNER OF THE SW1/4-NE1/4 IN SECTION 18, T-9-S, R-2-E, THENCE N88\*56'24'W 421.90' ALDNG THE SOUTH LINE OF SAID FORTY TO A 1/2" REBAR CAPPED(CA-497-LS) ON THE NORTHEASTERLY R/W OF HARRIS DRIVE (40' R/W), THENCE LEAVING SAID FORTY LINE AND ALONG SAID R/W THE FOLLOWING CHORD BEARINGS AND DISTANCES: THENCE N74°40'14"W 97.07' TO A PDINT, THENCE N53°00'24'W 114.83' TO A PDINT, THENCE N33°26'15"W 86.92' TO A 1/2" REBAR CAPPED(CA-497-LS) THENCE LEAVING SAID R/W N01°50'32"E 1167.08' TO A 1/2" REBAR CAPPED(BURGETT) ON THE NORTH LINE OF SAID FORTY, THENCE S88°38'47'E 667.41' ALDNG SAID FORTY LINE TO A GRADER BLADE MARKING THE NE CORNER OF SAID FORTY, THENCE S02°08'45'W 1326.74' ALONG THE EAST LINE OF SAID FORTY TO THE POINT OF BEGINNING, CONTAINING 19,95 ACRES MORE OF LESS.

|  | LINE TABLE |         |                       |  |  |
|--|------------|---------|-----------------------|--|--|
|  | LINE       | LENGTH  | BEARING               |  |  |
|  | L1         | 284.15′ | N46°59'31"E           |  |  |
|  | L2         | 165,26′ | N49°11′47 <b>°</b> E  |  |  |
|  | L3         | 49.61′  | S03°10′05*W           |  |  |
|  | L4         | 482.15′ | S03°34′27*W           |  |  |
|  | L5         | 107.56′ | S13°05′25 <b>′</b> E  |  |  |
|  | L6         | 110.66′ | S37°49′35 <b>°</b> E  |  |  |
|  | L7         | 128.03′ | S51°46′20 <b>′</b> E  |  |  |
|  | L8         | 165.35′ | 238°32′56 <b>°</b> E  |  |  |
|  | L9         | 84.15′  | 233°26′15 <b>°</b> E  |  |  |
|  | L10        | 37.28′  | S33°26′15 <b>′</b> E  |  |  |
|  | L11        | 107.89′ | \$53°13′46 <b>°</b> E |  |  |
|  | L12        | 97.07′  | N74°40′14″W           |  |  |
|  | L13        | 114.83′ | N53°00′24 <b>″</b> W  |  |  |
|  | L14        | 86.92'  | N33°26′15°W           |  |  |
|  | L15        | 84.55′  | N88°56′34 <b>*</b> W  |  |  |
|  | L16        | 43.96′  | N88*56'05*W           |  |  |
|  | L17        | 57.18′  | N01°33′49 <b>*</b> E  |  |  |
|  |            |         |                       |  |  |