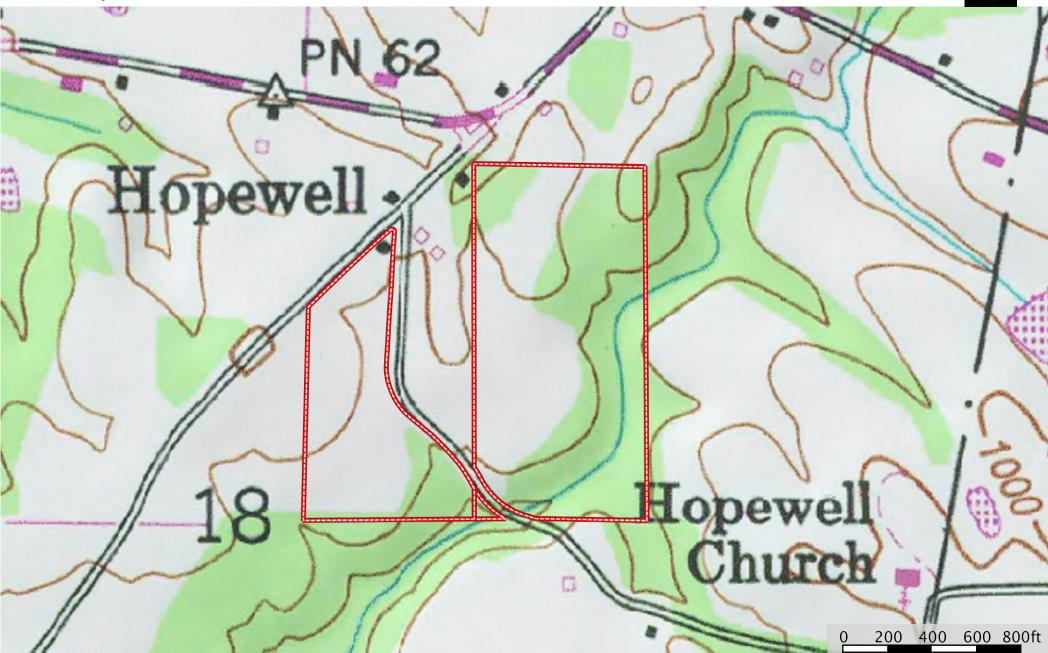

STATE OF ALABAMA COUNTY OF BLOUNT!

LEGAL DESCRIPTION

TRACT (1): BEGIN AT A AXLE MARKING THE SW CORNER OF THE SW1/4-NE1/4 IN SECTION 18, T-9-S, R-2-E, THENCE NO1°32'26"E 781.58' ALONG THE WEST LINE OF SAID FORTY TO A 1/2" REBAR CAPPED(ASHVILLE) ON THE SOUTHEASTERLY R/W OF PHILLIPS ROAD (40' R/W), THENCE LEAVING SAID FORTY LINE AND ALONG SAID R/W THE FOLLOWING BEARINGS AND DISTANCES: THENCE N46°59'31'E 284.15' TO A 1/2' REBAR CAPPED(CA-497-LS), THENCE N49°11'47"E 165.26' TO A 1/2" REBAR CAPPED(CA-497-LS) AT THE INTERSECTION OF THE SOUTHEASTERLY R/W OF PHILLIPS ROAD (40' R/W) AND THE WESTERLY R/W OF HARRIS DRIVE (40' R/W), THENCE ALONG SAID R/W OF SAID HARRIS DRIVE (40' R/W) THE FOLLOWING CHORD BEARINGS AND DISTANCES: THENCE S03\*10'05"W 49.61' TO A 1/2" REBAR CAPPED(CA-497-LS), THENCE S03°34'27"W 482.15' TD A 1/2" REBAR CAPPED(CA-497-LS), THENCE S13\*05'25"Ε 107.56' ΤΟ Α ΡΟΙΝΤ, THENCE S37\*49'35"Ε 110.66' ΤΟ Α POINT, THENCE S51°46'20'E 128.03' TO A POINT, THENCE \$38\*32'56'E 165.35' TO A POINT, THENCE \$33\*26'15'E 84.15' TO A 1/2" REBAR CAPPED(CA-497-LS), THENCE S33°26'15"E 37.28' TO A POINT, THENCE \$53°13'46"E 107.89' TO A 1/2" REBAR CAPPED(CA-497-LS) ON THE SOUTH LINE OF SAID FORTY, THENCE LEAVING SAID R/W AND ALONG SAID FORTY LINE N88°56'24'W 770.41' TO THE POINT OF BEGINNING, CONTAINING 9.20 ACRES MORE OR LESS.

TRACT (2) BEGIN AT A 1/2' REBAR CAPPED(BURGETT) MARKING THE SE CORNER OF THE SW1/4-NE1/4 IN SECTION 18, T-9-S, R-2-E, THENCE N88\*56'24'W 421.90' ALDNG THE SOUTH LINE OF SAID FORTY TO A 1/2" REBAR CAPPED(CA-497-LS) ON THE NORTHEASTERLY R/W OF HARRIS DRIVE (40' R/W), THENCE LEAVING SAID FORTY LINE AND ALONG SAID R/W THE FOLLOWING CHORD BEARINGS AND DISTANCES: THENCE N74°40'14"W 97.07' TO A PDINT, THENCE N53°00'24'W 114.83' TO A PDINT, THENCE N33°26'15"W 86.92' TO A 1/2" REBAR CAPPED(CA-497-LS) THENCE LEAVING SAID R/W N01°50'32"E 1167.08' TO A 1/2" REBAR CAPPED(BURGETT) ON THE NORTH LINE OF SAID FORTY, THENCE S88°38'47'E 667.41' ALDNG SAID FORTY LINE TO A GRADER BLADE MARKING THE NE CORNER OF SAID FORTY, THENCE S02°08'45'W 1326.74' ALONG THE EAST LINE OF SAID FORTY TO THE POINT OF BEGINNING, CONTAINING 19,95 ACRES MORE OF LESS.