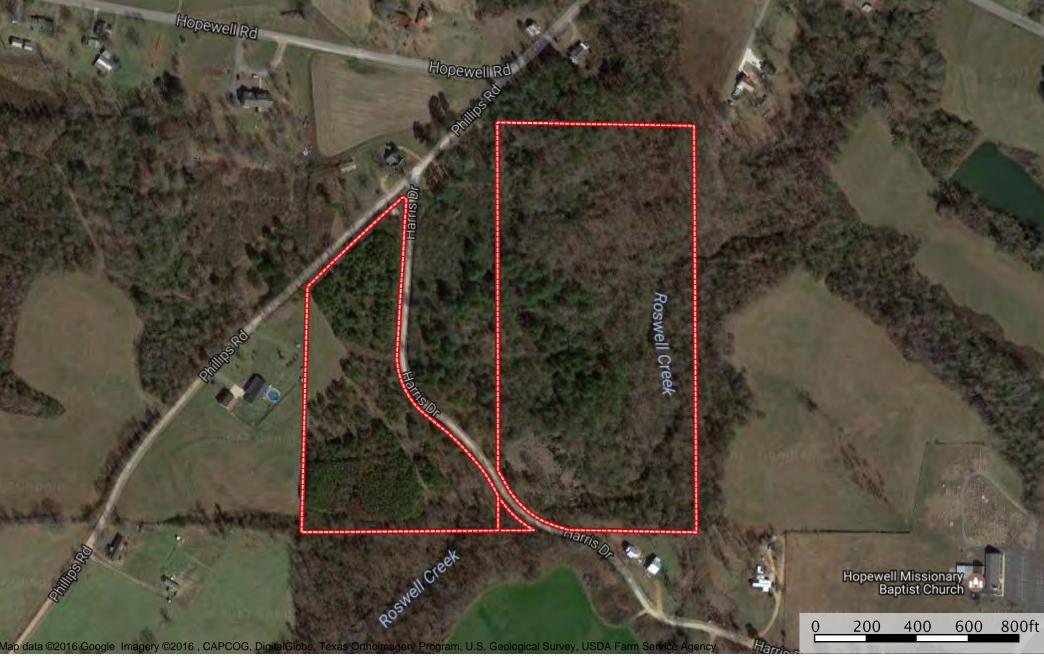

STATE OF ALABAMA COUNTY OF BLOUNT!

LEGAL DESCRIPTION

TRACT (1): BEGIN AT A AXLE MARKING THE SW CORNER OF THE SW1/4-NE1/4 IN SECTION 18, T-9-S, R-2-E, THENCE NO1°32'26"E 781.58' ALONG THE WEST LINE OF SAID FORTY TO A 1/2" REBAR CAPPED(ASHVILLE) ON THE SOUTHEASTERLY R/W OF PHILLIPS ROAD (40' R/W), THENCE LEAVING SAID FORTY LINE AND ALONG SAID R/W THE FOLLOWING BEARINGS AND DISTANCES: THENCE N46°59'31'E 284.15' TO A 1/2' REBAR CAPPED(CA-497-LS), THENCE N49°11'47"E 165.26' TO A 1/2" REBAR CAPPED(CA-497-LS) AT THE INTERSECTION OF THE SOUTHEASTERLY R/W OF PHILLIPS ROAD (40' R/W) AND THE WESTERLY R/W OF HARRIS DRIVE (40' R/W), THENCE ALONG SAID R/W OF SAID HARRIS DRIVE (40' R/W) THE FOLLOWING CHORD BEARINGS AND DISTANCES: THENCE S03\*10'05"W 49.61' TO A 1/2" REBAR CAPPED(CA-497-LS), THENCE S03°34'27"W 482.15' TD A 1/2" REBAR CAPPED(CA-497-LS), THENCE S13\*05'25"Ε 107.56' ΤΟ Α ΡΟΙΝΤ, THENCE S37\*49'35"Ε 110.66' ΤΟ Α POINT, THENCE S51°46'20'E 128.03' TO A POINT, THENCE \$38\*32'56'E 165.35' TO A POINT, THENCE \$33\*26'15'E 84.15' TO A 1/2" REBAR CAPPED(CA-497-LS), THENCE S33°26'15"E 37.28' TO A POINT, THENCE \$53°13'46"E 107.89' TO A 1/2" REBAR CAPPED(CA-497-LS) ON THE SOUTH LINE OF SAID FORTY, THENCE LEAVING SAID R/W AND ALONG SAID FORTY LINE N88°56'24'W 770.41' TO THE POINT OF BEGINNING, CONTAINING 9.20 ACRES MORE OR LESS.

TRACT (2) BEGIN AT A 1/2' REBAR CAPPED(BURGETT) MARKING THE SE CORNER OF THE SW1/4-NE1/4 IN SECTION 18, T-9-S, R-2-E, THENCE N88\*56'24'W 421.90' ALDNG THE SOUTH LINE OF SAID FORTY TO A 1/2" REBAR CAPPED(CA-497-LS) ON THE NORTHEASTERLY R/W OF HARRIS DRIVE (40' R/W), THENCE LEAVING SAID FORTY LINE AND ALONG SAID R/W THE FOLLOWING CHORD BEARINGS AND DISTANCES: THENCE N74°40'14"W 97.07' TO A PDINT, THENCE N53°00'24'W 114.83' TO A PDINT, THENCE N33°26'15"W 86.92' TO A 1/2" REBAR CAPPED(CA-497-LS) THENCE LEAVING SAID R/W N01°50'32"E 1167.08' TO A 1/2" REBAR CAPPED(BURGETT) ON THE NORTH LINE OF SAID FORTY, THENCE S88°38'47'E 667.41' ALDNG SAID FORTY LINE TO A GRADER BLADE MARKING THE NE CORNER OF SAID FORTY, THENCE S02°08'45'W 1326.74' ALONG THE EAST LINE OF SAID FORTY TO THE POINT OF BEGINNING, CONTAINING 19,95 ACRES MORE OF LESS.