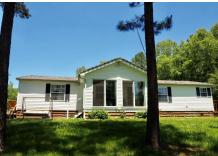

The 1,512 square foot, 3 bed, 2 bath home is a perfect getaway or a place to all home. The home is a double-wide mobile home sitting on a foundation with a sunroom added on. Newly added hardwood floors and a beautiful DaVinci imitation wood shake roof. The 30x60 shop can house all of your equipment, cars, or any other items you need to store. Alongside the shop is an 8x8x20 shipping container for additional storage. Hunt, fish, or just relax on this beautiful 22 +/- acre getaway.

#### **PROPERTY HIGHLIGHTS:**

- 22 +/- acres in Annapolis, MO
- 1,512 sq. ft. home; 3BD/2BA, sunroom & large deck
- Multiple stocked fishing lakes
- 30x60 machine shed with electric & concrete floor
- Hunting
- Fishing
- ATV trails throughout
- Fruit bearing trees & bushes
- Spring water from 6 different places