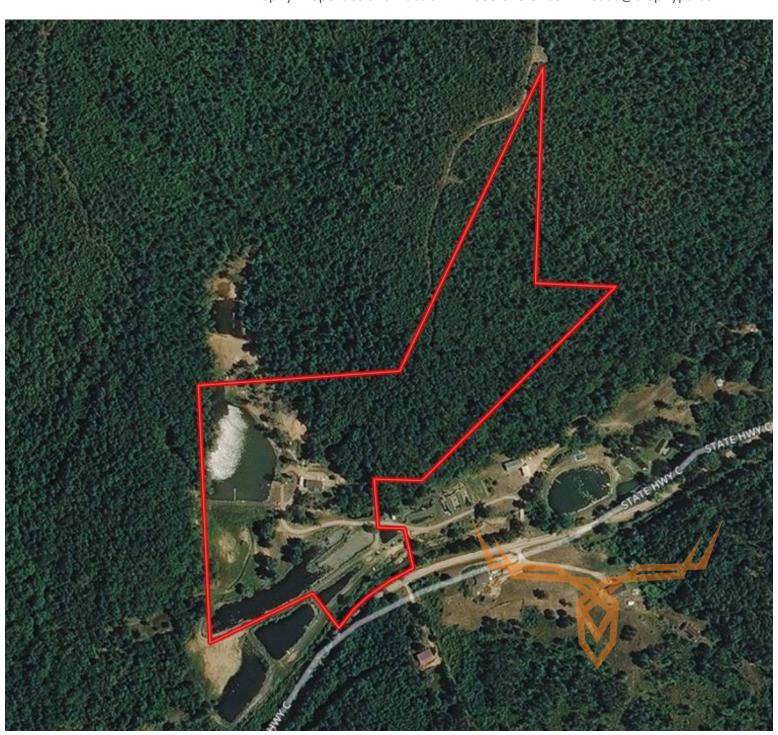

### **PRICE:** \$179,000

ACRES: 21.7 COUNTY: Iron

#### PROPERTY DESCRIPTION:

This 22+/- acre recreational property for sale is sure to please the outdoor enthusiast. This property has a 3 acre lake, a 2.5 acre lake, and 3 half acre ponds. All lakes are stocked with quality largemouth bass, crappie, catfish, red ear sunfish, and bluegill. Whitetail deer, wild turkey, rabbit, squirrel, and duck are abundant on this property. Four wheel ATV trails throughout for hiking or ATV riding. Fruit bearing trees have been planted including peach trees, mulberry trees, blackberry bushes, raspberry bushes, and strawberry plants. Fresh spring water from 6 different places is perfect to sustain large gardens.

# 22 +/- Acre Recreational Property for Sale in Annapolis, MO

Trophy Properties and Auction • 855.573.5263 • leads@trophypa.com

**TAXES:** \$626

**TAX YEAR: 2016** 

TILLABLE: 0 Acres

TIMBERED: 11 Acres

PASTURED: 0 Acres