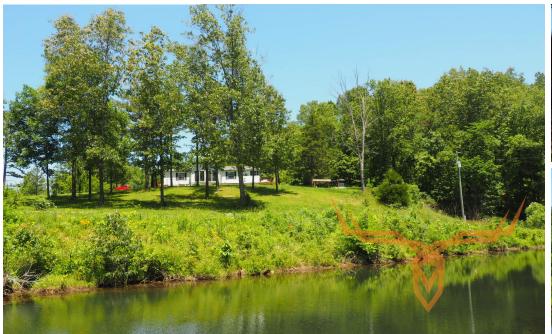

#### PROPERTY DESCRIPTION:

This 22+/- acre recreational property for sale is sure to please the outdoor enthusiast. This property has a 3 acre lake, a 2.5 acre lake, and 3 half acre ponds. All lakes are stocked with quality largemouth bass, crappie, catfish, red ear sunfish, and bluegill. Whitetail deer, wild turkey, rabbit, squirrel, and duck are abundant on this property. Four wheel ATV trails throughout for hiking or ATV riding. Fruit bearing trees have been planted including peach trees, mulberry trees, blackberry bushes, raspberry bushes, and strawberry plants. Fresh spring water from 6 different places is perfect to sustain large gardens.

The 1,512 square foot, 3 bed, 2 bath home is a perfect getaway or a place to all home. The home is a double-wide mobile home sitting on a foundation with a sunroom added on. Newly added hardwood floors and a beautiful DaVinci imitation wood shake roof. The 30x60 shop can house all of your equipment, cars, or any other items you need to store. Alongside the shop is an 8x8x20 shipping container for additional storage. Hunt, fish, or just relax on this beautiful 22 +/- acre getaway.

#### **PROPERTY HIGHLIGHTS:**

- 22 +/- acres in Annapolis, MO
- 1,512 sq. ft. home; 3BD/2BA, sunroom & large deck
- Multiple stocked fishing lakes
- 30x60 machine shed with electric & concrete floor
- Hunting
- Fishing
- ATV trails throughout
- Fruit bearing trees & bushes
- Spring water from 6 different places