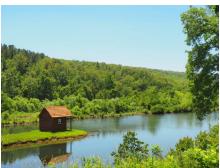

#### PROPERTY DESCRIPTION:

This 22+/- acre recreational property for sale is sure to please the outdoor enthusiast. This property has a 3 acre lake, a 2.5 acre lake, and 3 half acre ponds. All lakes are stocked with quality largemouth bass, crappie, catfish, red ear sunfish, and bluegill. Whitetail deer, wild turkey, rabbit, squirrel, and duck are abundant on this property. Four wheel ATV trails throughout for hiking or ATV riding. Fruit bearing trees have been planted including peach trees, mulberry trees, blackberry bushes, raspberry bushes, and strawberry plants. Fresh spring water from 6 different places is perfect to sustain large gardens.

#### **PROPERTY HIGHLIGHTS:**

- 22 +/- acres in Annapolis, MO
- 1,512 sq. ft. home; 3BD/2BA, sunroom & large deck
- Multiple stocked fishing lakes
- 30x60 machine shed with electric & concrete floor
- Hunting
- Fishing
- ATV trails throughout
- Fruit bearing trees & bushes
- Spring water from 6 different places