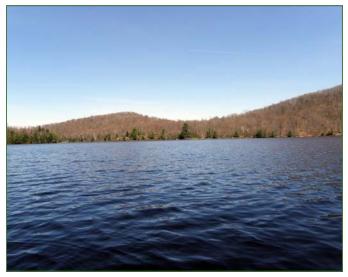

The property's site opportunity is three-fold. First, its extensive water frontage along East Pond includes over a mile of pristine shoreline on a stunningly scenic, cold water brook trout fishery. Adirondack brook trout are a popular species for fly fishing

A mix of hardwood and softwood species along the pond's shoreline creates a scenic backdrop from many vantage points.

enthusiasts and those interested in wilderness pond fishing opportunities. East Pond is reported to span 68 acres with an average depth of ten feet. Its surrounding shoreline is flanked by a mix of maples, birches, spruce and hemlock, creating an iconic Adirondack wilderness setting around the perimeter of the pond. A rustic fishing cabin currently serves as a camp for the property's recreational club and is tucked away on the west end of the pond at the terminus of the entry road. This waterfront building envelope would serve as a prime location for a future family estate overlooking the water with direct, east-facing views of the pond to capture brilliant morning sunrises.