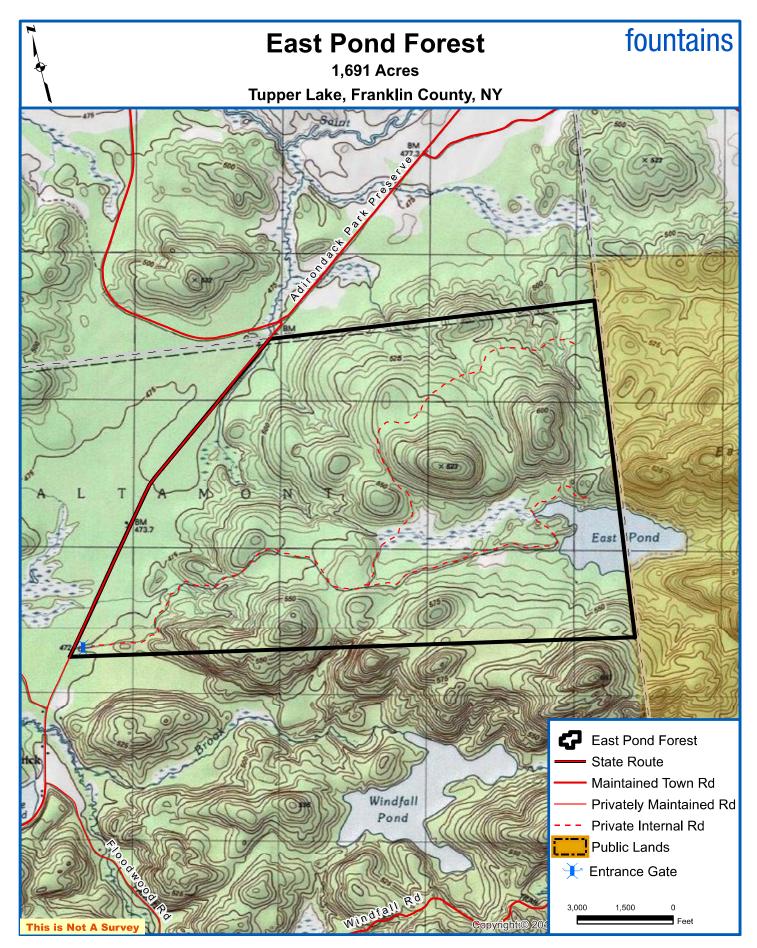

The property's site opportunity is three-fold. First, its extensive water frontage along East Pond includes over a mile of pristine shoreline on a stunningly scenic, cold water brook trout fishery. Adirondack brook trout are a popular species for fly fishing

A mix of hardwood and softwood species along the pond's shoreline creates a scenic backdrop from many vantage points.

enthusiasts and those interested in wilderness pond fishing opportunities. East Pond is reported to span 68 acres with an average depth of ten feet. Its surrounding shoreline is flanked by a mix of maples, birches, spruce and hemlock, creating an iconic Adirondack wilderness setting around the perimeter of the pond. A rustic fishing cabin currently serves as a camp for the property's recreational club and is tucked away on the west end of the pond at the terminus of the entry road. This waterfront building envelope would serve as a prime location for a future family estate overlooking the water with direct, east-facing views of the pond to capture brilliant morning sunrises.

# SITE DESCRIPTION (continued)

The third key site attribute is East Pond's direct proximity to the New York State Department of Environmental Conservation's (DEC) Forever Wild State Lands. DEC owns the forest surrounding the eastern half of the pond and several thousand acres of adjoining century-old forests. These neighboring state-owned lands are constitutionally protected against future development and, as such, the eastern end of the pond will forever remain unblemished. This private maintains the buildina envelope opportunity at East Pond while also expanding its recreational opportunities well beyond its bounds.

The camp envelope offers a shoreline with easy access for fishing and boating.

East Pond's timber resource is dominated by the maples and birches.

commercial acre). Combined total commercial per acre volume is 18.0 cords. Based upon this information, Capital Timber Value (CTV) has been established at \$1,052,000 or \$622/acre. A top-shelf waterfront property with one million dollars in timber value provides an excellent opportunity to diversify your investment returns and contribute to long-term asset appreciation.