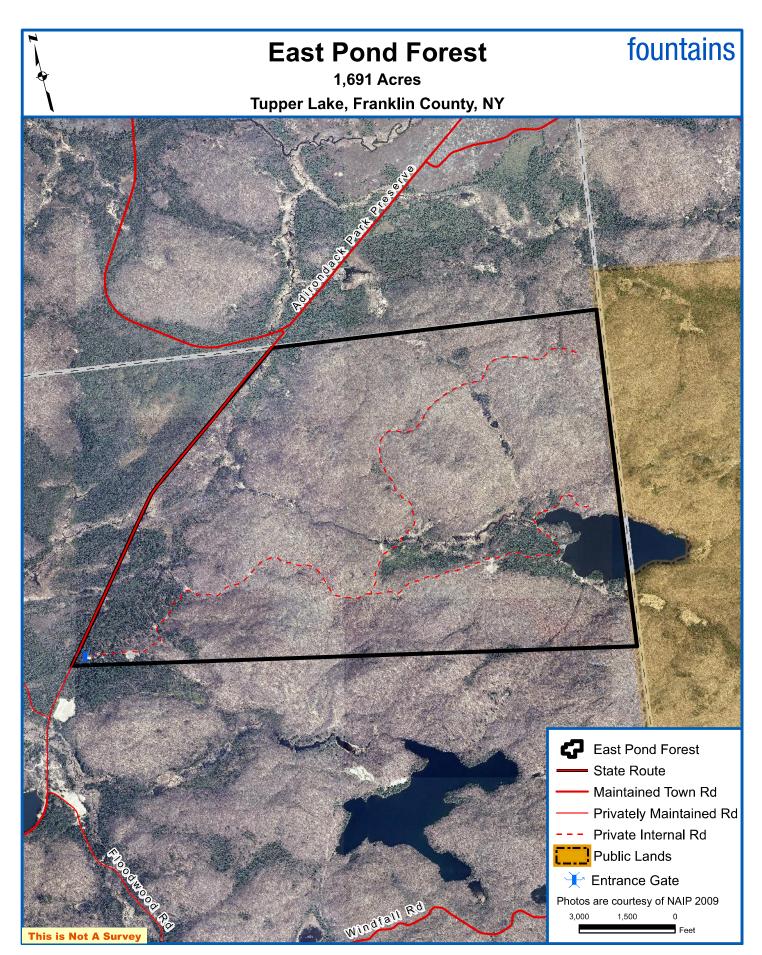

The property's site opportunity is three-fold. First, its extensive water frontage along East Pond includes over a mile of pristine shoreline on a stunningly scenic, cold water brook trout fishery. Adirondack brook trout are a popular species for fly fishing

A mix of hardwood and softwood species along the pond's shoreline creates a scenic backdrop from many vantage points.

enthusiasts and those interested in wilderness pond fishing opportunities. East Pond is reported to span 68 acres with an average depth of ten feet. Its surrounding shoreline is flanked by a mix of maples, birches, spruce and hemlock, creating an iconic Adirondack wilderness setting around the perimeter of the pond. A rustic fishing cabin currently serves as a camp for the property's recreational club and is tucked away on the west end of the pond at the terminus of the entry road. This waterfront building envelope would serve as a prime location for a future family estate overlooking the water with direct, east-facing views of the pond to capture brilliant morning sunrises.

# SITE DESCRIPTION (continued)

The third key site attribute is East Pond's direct proximity to the New York State Department of Environmental Conservation's (DEC) Forever Wild State Lands. DEC owns the forest surrounding the eastern half of the pond and several thousand acres of adjoining century-old forests. These neighboring state-owned lands are constitutionally protected against future development and, as such, the eastern end of the pond will forever remain unblemished. This private maintains the buildina envelope opportunity at East Pond while also expanding its recreational opportunities well beyond its bounds.