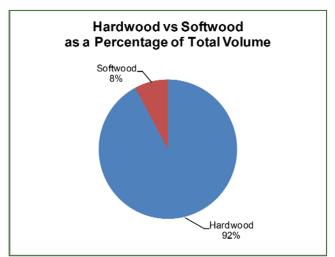

#### **Species Composition**

The forest's species composition is considered highly desirable from a timber investment standpoint and is comprised of 92% quality northern hardwoods. Nearly three quarters of this stocking is high-quality maple, yellow birch and cherry. Specifically, overall stocking is driven by a favorable mix of sugar maple (28%) red maple (25%) yellow birch (14%) beech (8%), black cherry (7%) and others.