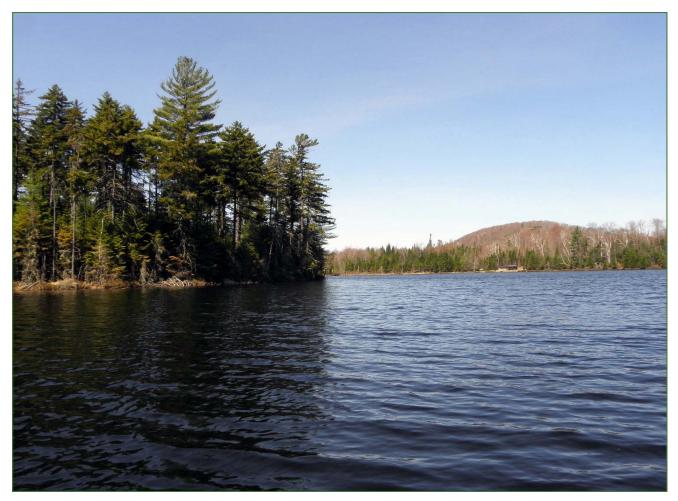

The property's site opportunity is three-fold. First, its extensive water frontage along East Pond includes over a mile of pristine shoreline on a stunningly scenic, cold water brook trout fishery. Adirondack brook trout are a popular species for fly fishing

A mix of hardwood and softwood species along the pond's shoreline creates a scenic backdrop from many vantage points.

enthusiasts and those interested in wilderness pond fishing opportunities. East Pond is reported to span 68 acres with an average depth of ten feet. Its surrounding shoreline is flanked by a mix of maples, birches, spruce and hemlock, creating an iconic Adirondack wilderness setting around the perimeter of the pond. A rustic fishing cabin currently serves as a camp for the property's recreational club and is tucked away on the west end of the pond at the terminus of the entry road. This waterfront building envelope would serve as a prime location for a future family estate overlooking the water with direct, east-facing views of the pond to capture brilliant morning sunrises.

Views up the pond's north shore reveal a pristine, undeveloped shoreline around the waterfront.