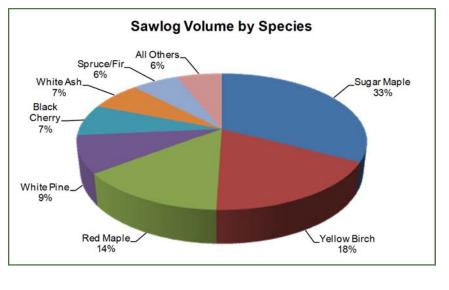

#### Sawlog Volume & Value

Sawlog volume is dominated by sugar maple (33%), yellow birch (18%), red maple (14%), white pine (9%), black cherry (7%), white ash (7%) and a host of other associates. Sugar maple drives sawtimber value, representing 43% of overall value, representing 43% of overall value. Yellow birch represents 17% of overall value, while others include cherry (10%), red maple (9%) and white ash (5%).