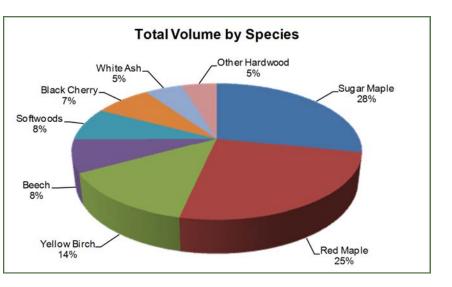

#### **Species Composition**

The forest's species composition is considered highly desirable from a timber investment standpoint and is comprised of 92% quality northern hardwoods. Nearly three quarters of this stocking is high-quality maple, yellow birch and cherry. Specifically, overall stocking is driven by a favorable mix of sugar maple (28%) red maple (25%) yellow birch (14%) beech (8%), black cherry (7%) and others.