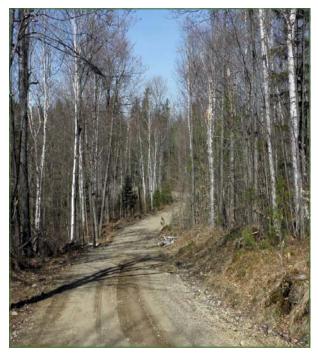

# **ACCESS/BOUNDARIES**

A legally-deeded right-of-way exists over Floodwood Road from the community of Saranac Inn on Upper Saranac Lake. Floodwood Road is a town road to the Santa Clara/Tupper Lake line, at which point it continues as a private, gated woods road extending westward to Kildare Road at Derrick Crossing. This non-exclusive right -of-way is shared with neighboring property owners and is passable for SUV-type traffic during non-winter months. The total road distance from East Pond to Saranac Inn is nine miles.

Non-deeded, but commonly used, access also exists from Kildare Road and Pitchfork Pond Road, which link the property and surrounding ownerships to Tupper Lake Village. Pitchfork Pond Road is a four-season, townmaintained road to the Kildare Club Gate. From there, it continues northward as Kildare Road, a seasonal, private, gravel road suitable for log truck traffic and SUV use during non-winter months. The total distance from East Pond to Tupper Lake via this road network is 14 miles.

The property has over three-and-a-half miles of well-maintained internal roads.