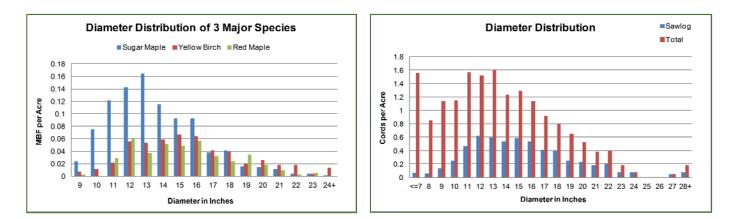

#### **Diameter Distribution**

Total volume is balanced nicely between poles (24% of total volume), small to medium-sized sawtimber (40% total volume) and large-diameter sawtimber 17" and up (36% total volume). This balanced diameter class 'ladders' the timber component from a growth, cash flow and maturity date standpoint. Sawlog diameters for key species include sugar maple 13.6", yellow birch 15.6" and red maple 15.2".