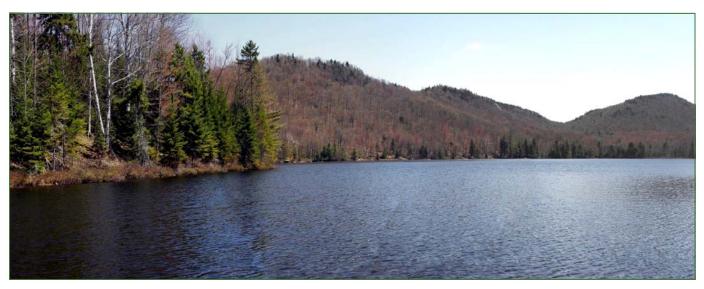

East Pond is a 68-acre Adirondack brook trout fishery located in a stunning, private setting. This property offers a classic waterfront timberland investment opportunity.

Tupper Lake Village (population 3,600) is located 14 miles to the south and offers numerous restaurants, shops and amenities. Saranac Lake (population 5,400), recently ranked 11<sup>th</sup> in the *100 Best Small Towns in America,* is 25 miles to the east and hosts the Adirondack Medical Center. New York City and Boston are 6 hours south and east, respectively. Montreal is 2.5 hours to the north and Burlington, Vermont, is 2.5 hours to the east.

The property's site opportunity is three-fold. First, its extensive water frontage along East Pond includes over a mile of pristine shoreline on a stunningly scenic, cold water brook trout fishery. Adirondack brook trout are a popular species for fly fishing

A mix of hardwood and softwood species along the pond's shoreline creates a scenic backdrop from many vantage points.

enthusiasts and those interested in wilderness pond fishing opportunities. East Pond is reported to span 68 acres with an average depth of ten feet. Its surrounding shoreline is flanked by a mix of maples, birches, spruce and hemlock, creating an iconic Adirondack wilderness setting around the perimeter of the pond. A rustic fishing cabin currently serves as a camp for the property's recreational club and is tucked away on the west end of the pond at the terminus of the entry road. This waterfront building envelope would serve as a prime location for a future family estate overlooking the water with direct, east-facing views of the pond to capture brilliant morning sunrises.

Views up the pond's north shore reveal a pristine, undeveloped shoreline around the waterfront.