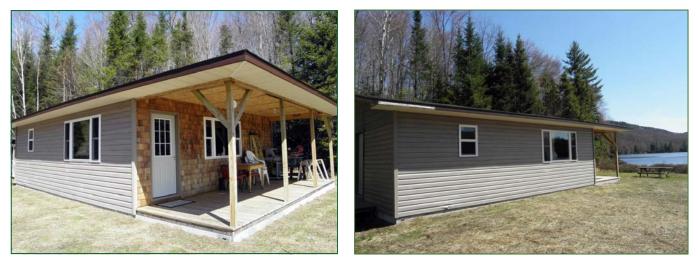

A mix of hardwood and softwood species along the pond's shoreline creates a scenic backdrop from many vantage points.

enthusiasts and those interested in wilderness pond fishing opportunities. East Pond is reported to span 68 acres with an average depth of ten feet. Its surrounding shoreline is flanked by a mix of maples, birches, spruce and hemlock, creating an iconic Adirondack wilderness setting around the perimeter of the pond. A rustic fishing cabin currently serves as a camp for the property's recreational club and is tucked away on the west end of the pond at the terminus of the entry road. This waterfront building envelope would serve as a prime location for a future family estate overlooking the water with direct, east-facing views of the pond to capture brilliant morning sunrises.

The existing hunting camp on the western shore would make a great guest house as part of a larger, family estate.

Fountains Land is the exclusive broker representing the seller's interest in the marketing, negotiating and sale of this property. Fountains has an ethical and legal obligation to show honesty and fairness to the buyer. The buyer may retain brokers to represent their interests.