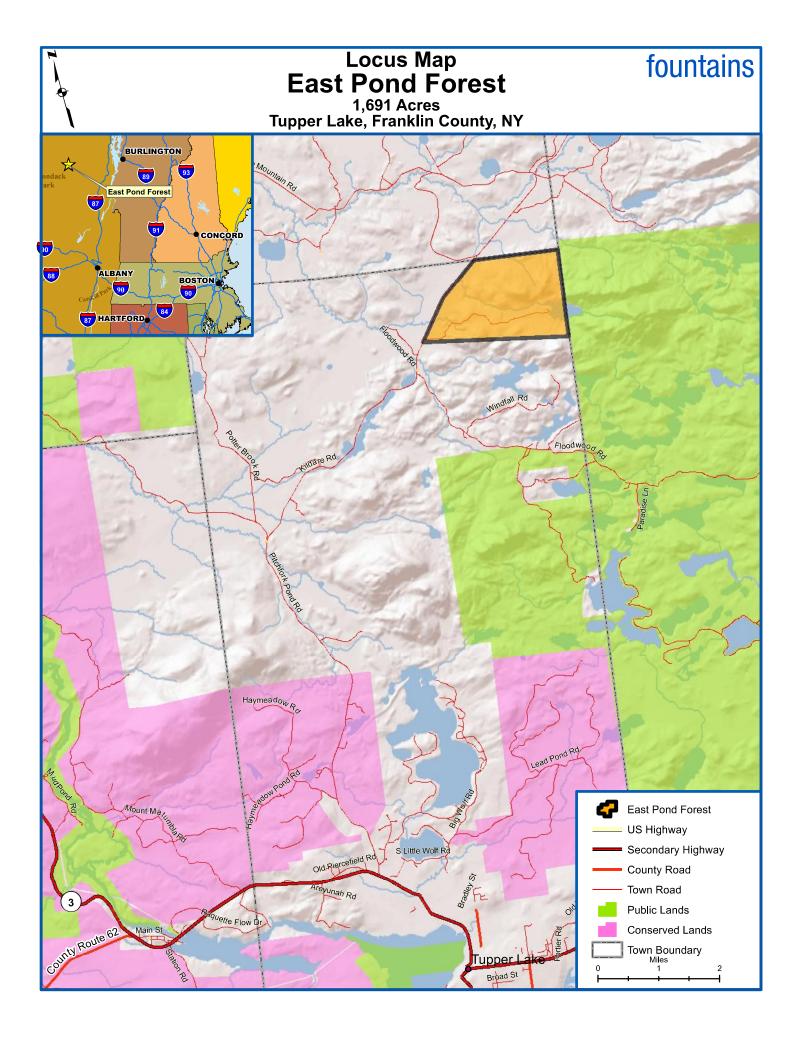

# LOCATION

East Pond Forest is a 1,691-acre, unique waterfront and timberland investment opportunity in the town of Tupper Lake, Franklin County, New York. East Pond offers over a mile of high-quality, undeveloped shoreline frontage on a pristine, 68-acre Adirondack trout pond. Its compelling waterfront amenity offers a classic family estate opportunity, which is enhanced by the financial and amenity benefits of two-and-a-half square miles of well-managed, northern hardwood timberlands.

The surrounding neighborhood lies within the wellknown Township 19 & Kildare Club region of the Adirondacks, a scenic, forested landscape lying along the headwaters of the West Branch of the St. Regis River. Surrounding ownerships include multigenerational family estates, long-established hunting clubs and private working timberland ownerships. Some of the properties adjacent to East Pond are hallmark parcels including Bay Pond Park, Windfall Pond and the New York State Forest Preserve, as well as properties owned by The Nature Conservancy.

# **ACCESS/BOUNDARIES**

A legally-deeded right-of-way exists over Floodwood Road from the community of Saranac Inn on Upper Saranac Lake. Floodwood Road is a town road to the Santa Clara/Tupper Lake line, at which point it continues as a private, gated woods road extending westward to Kildare Road at Derrick Crossing. This non-exclusive right -of-way is shared with neighboring property owners and is passable for SUV-type traffic during non-winter months. The total road distance from East Pond to Saranac Inn is nine miles.

Non-deeded, but commonly used, access also exists from Kildare Road and Pitchfork Pond Road, which link the property and surrounding ownerships to Tupper Lake Village. Pitchfork Pond Road is a four-season, townmaintained road to the Kildare Club Gate. From there, it continues northward as Kildare Road, a seasonal, private, gravel road suitable for log truck traffic and SUV use during non-winter months. The total distance from East Pond to Tupper Lake via this road network is 14 miles.