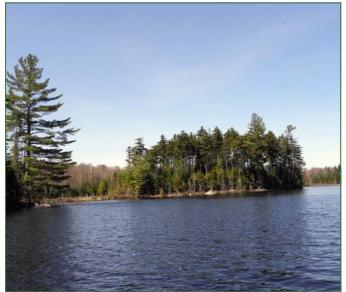

The property's site opportunity is three-fold. First, its extensive water frontage along East Pond includes over a mile of pristine shoreline on a stunningly scenic, cold water brook trout fishery. Adirondack brook trout are a popular species for fly fishing

A mix of hardwood and softwood species along the pond's shoreline creates a scenic backdrop from many vantage points.

enthusiasts and those interested in wilderness pond fishing opportunities. East Pond is reported to span 68 acres with an average depth of ten feet. Its surrounding shoreline is flanked by a mix of maples, birches, spruce and hemlock, creating an iconic Adirondack wilderness setting around the perimeter of the pond. A rustic fishing cabin currently serves as a camp for the property's recreational club and is tucked away on the west end of the pond at the terminus of the entry road. This waterfront building envelope would serve as a prime location for a future family estate overlooking the water with direct, east-facing views of the pond to capture brilliant morning sunrises.

Views up the pond's north shore reveal a pristine, undeveloped shoreline around the waterfront.